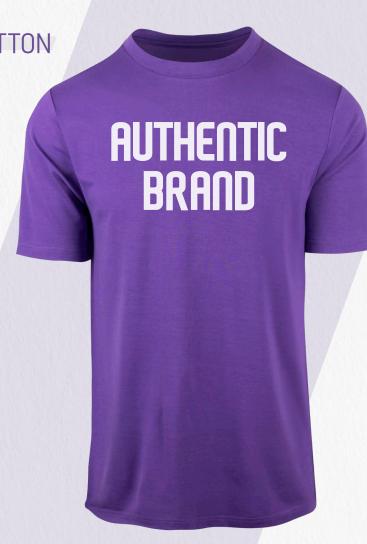

YOU WON'T BELIEVE IT'S NOT COTTON

CRAFTED FROM 95% PE + 5% SPANDEX. FEATURES A BUTTERY SOFT FEEL. PERFORMANCE QUALITY, AND NEXT-LEVEL COMFORT.

ASK ABOUT SUSTAINABLE OPTIONS.

## STOCK COLORS

- PMS DYE-MATCHING
- **UNLIMITED LOGO OPTIONS**
- ASK ABOUT OTHER CUSTOMIZATIONS INCLUDING LONG SLEEVES, WOMEN'S, KIDS, ETC.
- DECORATION READY BLANKS IN STOCK AT **OUR USA WAREHOUSE**