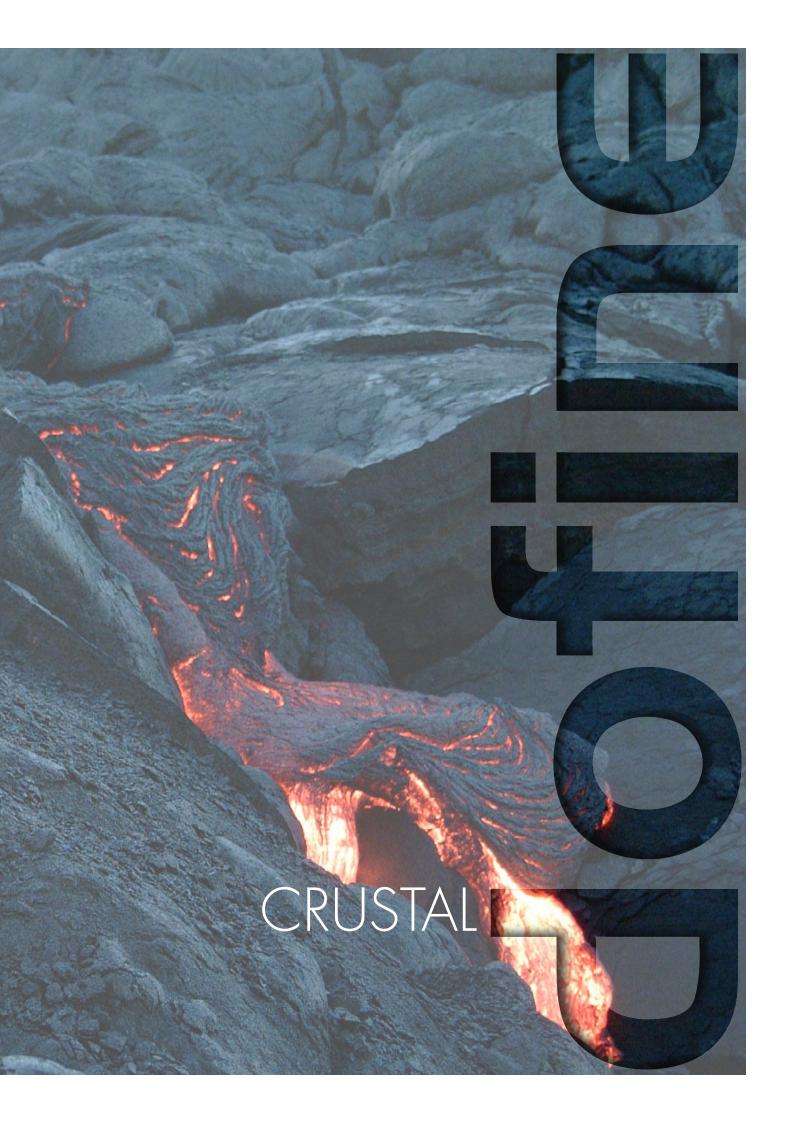

# CRUSTAL BY STOOPEN & meeûs



#### Glacier

Glacier is a finish that has a stony look and feel inspired by glaciers. Glacier is ideal for applying a natural cool aged look and feel.

Appearance: Mat

Material: Chalk

Thickness: 2-3 mm

Usage: Only indoor

Wet area: Only indirectly



## Vulcano

The name says it all, Vulcano creates the look and feel of Vulcanic stones on your wall. Due to the special color wash, Vulcano almost feels like stone.

Appearance: Mat

Material: Chalk

Thickness: 2-3 mm

Usage: Only indoor

Wet area: Only indirectly



# Regular

Regular is a high-quality and decorative mineral product, for creating walls with <u>structure and character</u>.

Regular not only looks authentic, but also feels realistic and brings the harmony of nature inside.

Appearance: Mat