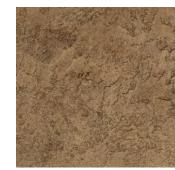

## Vulcano

The name says it all, Vulcano creates the look and feel of Vulcanic stones on your wall. Due to the special color wash, Vulcano almost feels like stone.

Appearance: Mat

Material: Chalk

Thickness: 2-3 mm

Usage: Only indoor

Wet area: Only indirectly