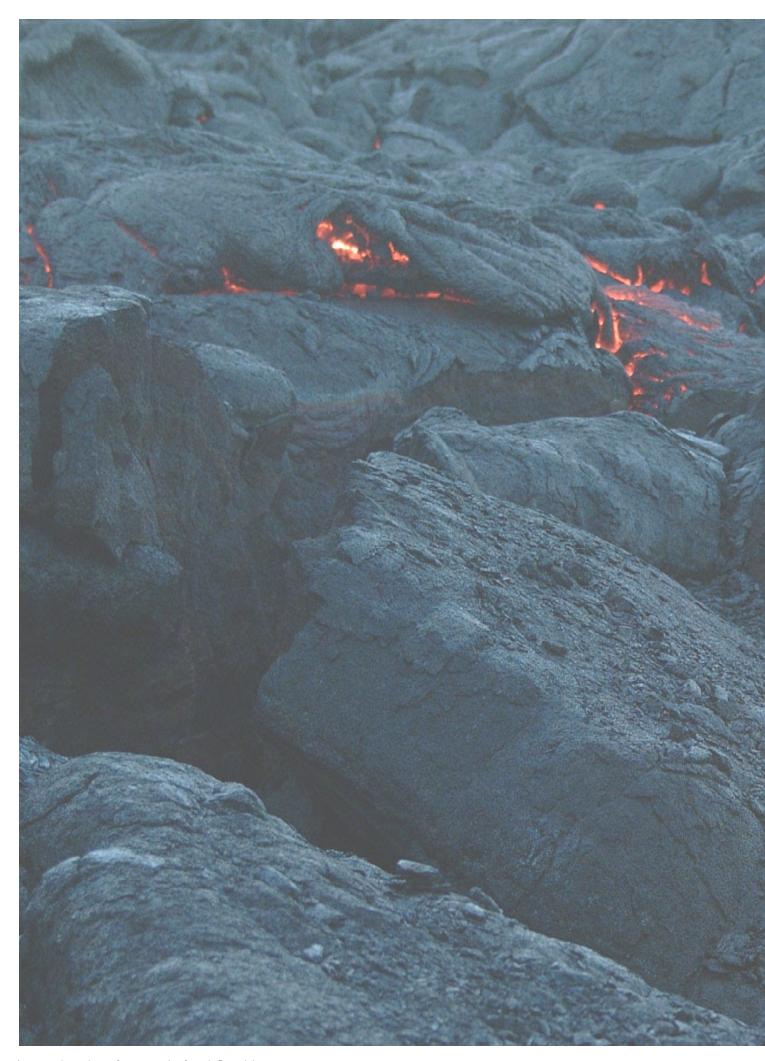

## Vulcano

The name says it all, Vulcano creates the look and feel of Vulcanic stones on your wall. Due to the special color wash, Vulcano almost feels like stone.

Appearance: Mat

Material: Chalk

Thickness: 2-3 mm

Usage: Only indoor

Wet area: Only indirectly