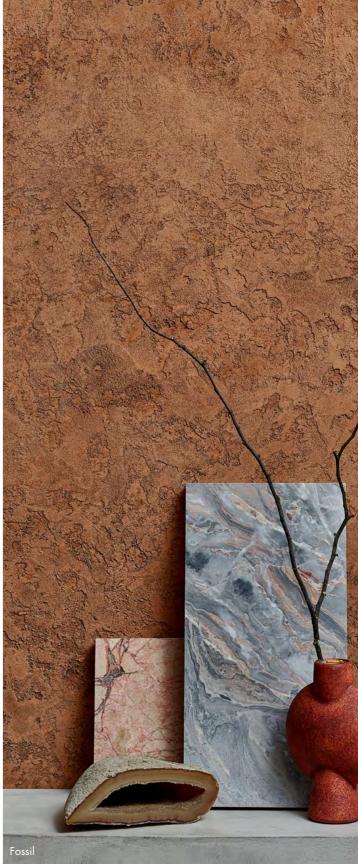

### Fossil

This mineral wall finish creates walls with structure and character. Fossil not only looks authentic but also feels real and brings the harmony of nature inside. Fossil creates an almost petrified effect.

Appearance: Mat

Material: Chalk
Thickness: 2-3 mm
Usage: Only indoor
Wet area: Only indirectly

 $\mid {\sf general} \ {\sf product} \ {\sf info@dofine.nl} \ \mid$