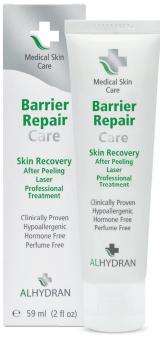

# Barrier Repair Care

Medical Skin Care

## **Barrier Repair Care**

- Skin Recover: After Peeling / Laser / Professional Treatments
- Clinically Proven
- ✓ Hypoallergenic
- ✓ Hormone + Perfume Free
- ✓ Long-lasting hydration
- For face only

EAN Code: 5425013000062