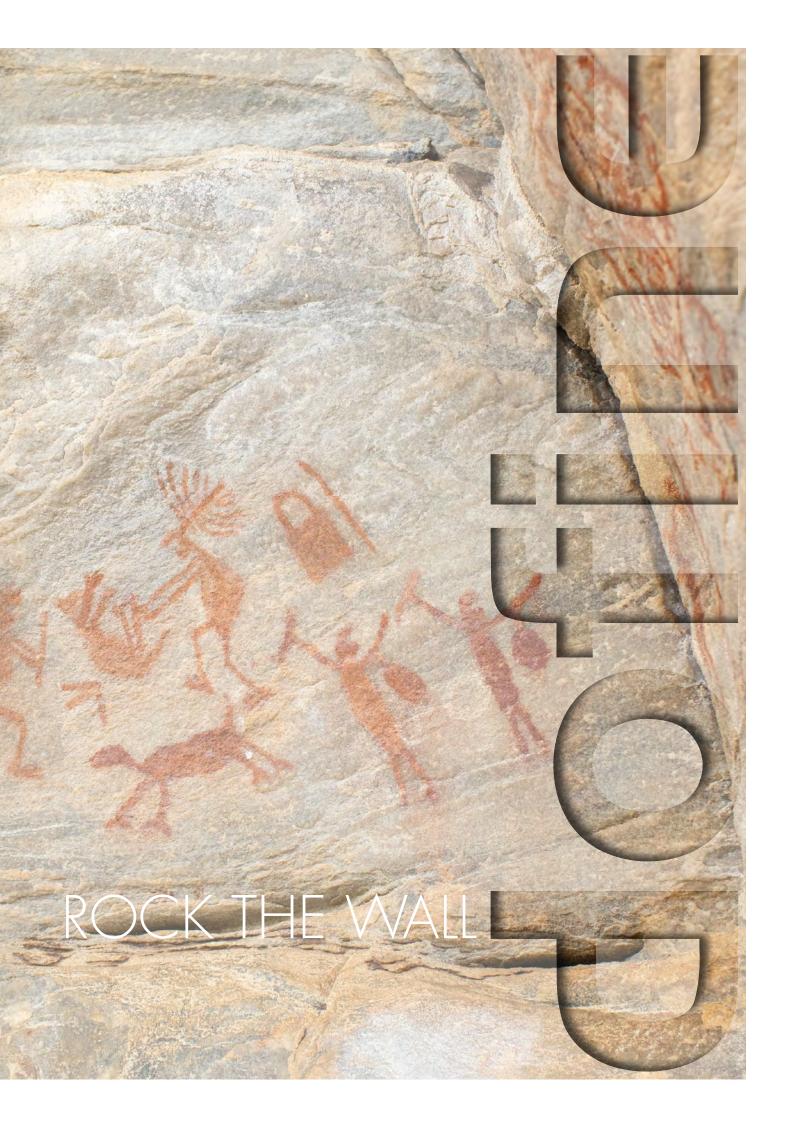

## ROCK THE WALL

## Rock the wall

Bring nature into your home! Our Rock Wall is a handmade rock/stone structure. This wall finish is available for both indoor and outdoor use. Choose which structure suits you in consultation with our design team!