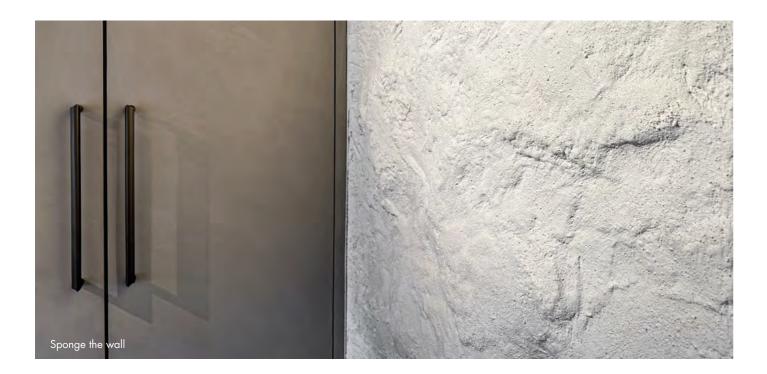

## Sponge the wall

Bring nature into your home! Our Sponge Wall is a handmade spongy/coral structure. This wall finish is available for both indoor and outdoor use. Choose which structure suits you in consultation with our design team!

| Appearance: | Mat             |
|-------------|-----------------|
| Material:   | Decoplaster     |
| Thickness:  | 1-2 cm          |
| Usage:      | Only indoor     |
| Wet area:   | Only indirectly |
|             |                 |