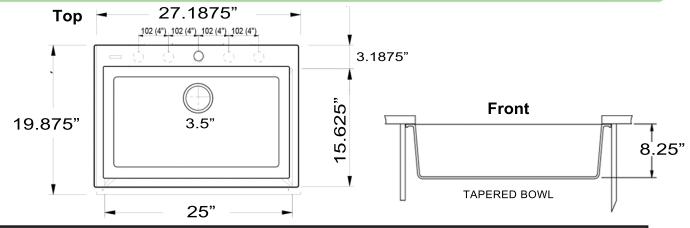

## **Plymouth Collection**

27" Dualmount Granite Composite Kitchen Sink

model:

**PR2720-DM-W** 

www.NantucketSinksUSA.com info@nantucketsinksusa.com

| OVERALL DIMENSIONS         | INTERIOR BOWL | INTERIOR DEPTH | EXTERIOR HEIGHT | DRAIN DIMENSIONS |
|----------------------------|---------------|----------------|-----------------|------------------|
| 27.1875" x19.875" TOP EDGE | 25" x 15.625" | 7.875"         | 8.25"           | 3.5"             |