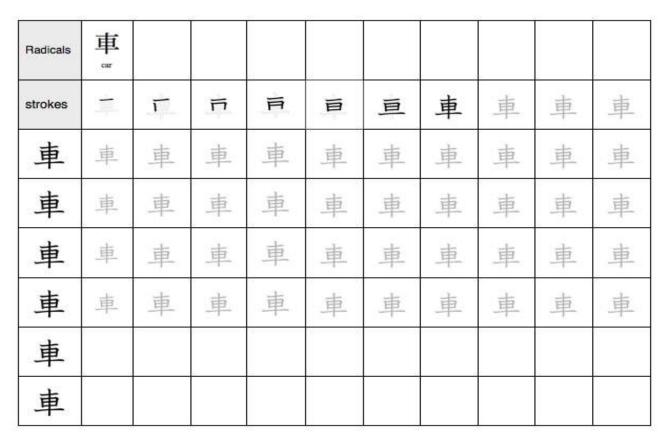

Onyomi: Tou [とう]

Kunyomi: Higashi [ひがし]

Vocabulary: 東京 - とうきょう - toukyou -

Tokyo

To check the strokes order click on the link or search 6771 on Nihongo Ichiban

★ The sun (日) rise behind a tree (木) on the East.

| Radicals | 木 |   |   |   |   |   |   |   |   |   |
|----------|---|---|---|---|---|---|---|---|---|---|
| strokes  | 泉 | T | 豆 | 戶 | 百 | 車 | 東 | 東 | 東 | 東 |
| 東        | 東 | 東 | 東 | 東 | 東 | 東 | 東 | 東 | 東 | 東 |
| 東        | 東 | 東 | 東 | 東 | 東 | 東 | 東 | 東 | 東 | 東 |
| 東        | 東 | 東 | 東 | 東 | 東 | 東 | 東 | 東 | 東 | 東 |
| 東        | 東 | 東 | 東 | 東 | 東 | 東 | 東 | 東 | 東 | 東 |
| 東        |   |   |   |   |   |   |   |   |   |   |
| 東        |   |   |   |   |   |   |   |   |   |   |