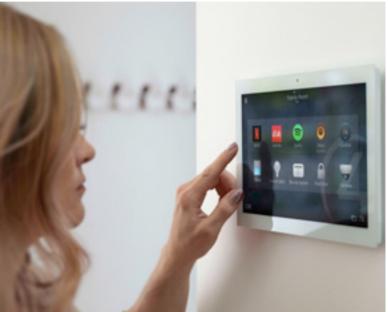

### SECURITY | ACCESS CONTROL | HOME AUTOMATION

| ENTRANCE GATE                  | 24/7 access control with security                                                                                                                                                                                                                                                                                               |
|--------------------------------|---------------------------------------------------------------------------------------------------------------------------------------------------------------------------------------------------------------------------------------------------------------------------------------------------------------------------------|
| WIRELESS GARAGE REMOTE         | Each unit will be provided with 2 x wireless remotes                                                                                                                                                                                                                                                                            |
| HOME AUTOMATION                | CONTROL4 HOME AUTOMATION smart system that will allow the entertainment system (audio &video), control of the lighting, blinds, alarm, pool heating, underfloor heating, air conditioning and video intercom from anywhere in the world. All the infrastructure for audio and video distribution are to be implemented on-site. |
| CCTV, ALARM AND INTRUSION      | Hikvision, Satel, Gas and Flood detection, Video Intercom.                                                                                                                                                                                                                                                                      |
| GENERAL INCLUSIONS             |                                                                                                                                                                                                                                                                                                                                 |
| INTERNAL STAIRS                | Internal stairs finishes variable from units, to be in open thred timber steps, natural stone steps or in ceramic steps similar to Porcelanosa Adda Bone 120×120 cm                                                                                                                                                             |
| WINDOWS/EXTERNAL SLIDING DOORS | TECHNAL Lumeal - Minimalistic high-performance energy efficient double glazed aluminium framed windows or similar.                                                                                                                                                                                                              |
| HOT WATER                      | Individual elctric heat-pum hot water unit to each unit. Domestic hot water is produce by DAIKIN equipment, with a return system in the bathrooms and a 500 litres tank.                                                                                                                                                        |
| GAS & WATER METER              | Water meters by telemetric counting and leak detection. Eletrical meters by telemetric counting. Gas delivered to each unit by mains (Propane Gas).                                                                                                                                                                             |
| HEATING & AIR-CONDITIONING     | In-celing minimalistic Ducted AVAC units for each zone (hot and cold) by DAIKIN                                                                                                                                                                                                                                                 |
| IN-SLAB HEATING                | Hydraulic under-floor heating to living areas, bedrooms & bathrooms with thermostatic control to each zone.                                                                                                                                                                                                                     |
| GARAGE DOOR                    | Automatic roller door to each garage. Lockable fire door from basement.                                                                                                                                                                                                                                                         |
| ELECTRIC EQUIPMENT             | JUNG LS White Flush mounted Switches and Sockets Control and Alba 8 Ice White glass or equivalent for domotics.                                                                                                                                                                                                                 |
| LIGHTS                         | LED Lamps for low comsuption, installed flushed to ceiling                                                                                                                                                                                                                                                                      |
| ELEVATOR                       | Otis Gen2 lift system, energy efficiency low consumption                                                                                                                                                                                                                                                                        |
| FRONT DOOR                     | Solid door covered by phenolic wood with security lock.                                                                                                                                                                                                                                                                         |
| PLUMBING                       | The general water network and internal distribution system is by the use of multilayer pipping with isolation. This material is resistant to all types of corrosion, does not produce lime scale, does not affect the characteristics of the water and has a low coefficient of conductivity which reduces heat loss.           |
| SOLAR PANELS                   | Pre-instalation of solar panels on each unit.                                                                                                                                                                                                                                                                                   |