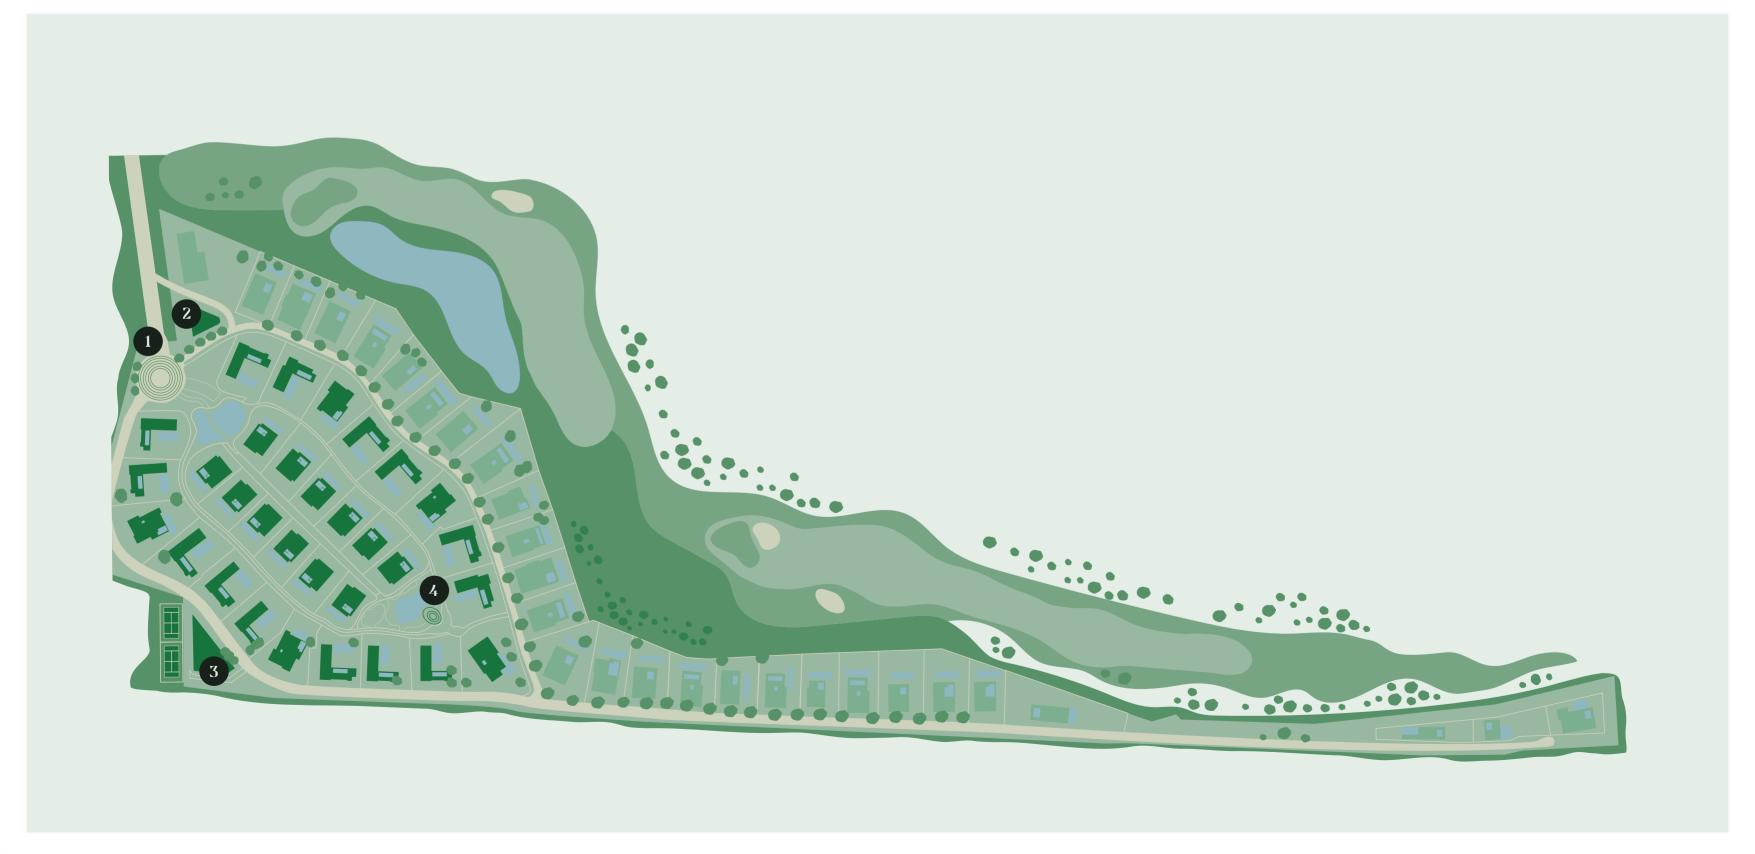

## Masterplan

1 Main Entrance
2 Clubhouse
3 Fitness Center
4 Comunal Pool & Bar

| KEY FEATURES         | Communal Pool and Bar |
|----------------------|-----------------------|
| 1,500sq ft Clubhouse | Design Store          |
| Reception            | High-tech Gym         |
| Concierge            | Trackman Studio       |
| Owners Lounge        | Spa with Sauna        |
| Business Centre      | Beauty Salon          |
| 5G Connectivity      | Padel Courts          |
| On-site Restaurant   | Kids Area             |
| Rooftop Bar Lounge   |                       |