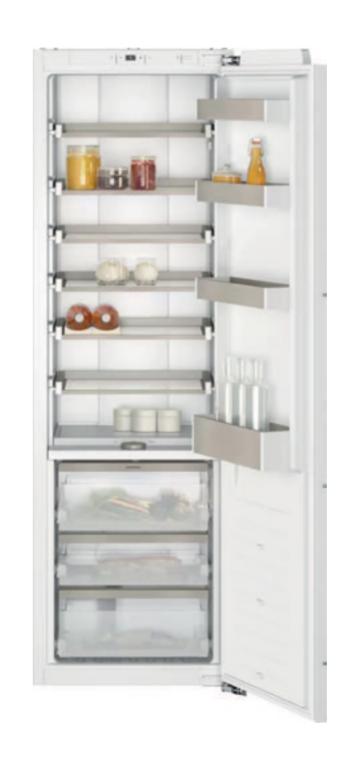

| KITCHEN APPLIANCES         |                                                                           |
|----------------------------|---------------------------------------------------------------------------|
| FRIDGE/FREEZER             | Fridge: Gaggenau - 289L (RC289300)<br>Freezer: Gaggenau - 212L (RF287200) |
| OVEN                       | Gaggenau (BOP210102)                                                      |
| СООКТОР                    | Bora Pure (Cooktop & Extractor)                                           |
| RANGEHOOD                  | Not applicable                                                            |
| DISHWASHER                 | Gaggenau (DF261100)                                                       |
| MICROWAVE                  | Gaggenau (BMP224100)                                                      |
| WINE COOLER                | Gaggenau (RW404262)                                                       |
| OUTDOOR KITCHEN            |                                                                           |
| LIGHTING                   | Lights with LED Lamps for low comsuption, installed flushed to ceiling    |
| FLOOR                      | Porcelanosa Adda Bone 120×120                                             |
| POWER                      | 2 x Double GPOs with USB port. Power to appliances as required.           |
| BENCHTOP                   | Aluminium Worktop                                                         |
| SPLASHBACK                 | Not aplicable                                                             |
| JOINERY DOORS AND DRAWERS  | Sachi - Vilaça Interiores                                                 |
| JOINERY HANDLES & HARDWARE | Sachi - Vilaça Interiores                                                 |
| SINK                       | Sachi - Vilaça Interiores                                                 |
| SINK MIXER                 | Sachi - Vilaça Interiores                                                 |
| FRIDGE/FREEZER             | Sachi - Vilaça Interiores                                                 |
|                            |                                                                           |