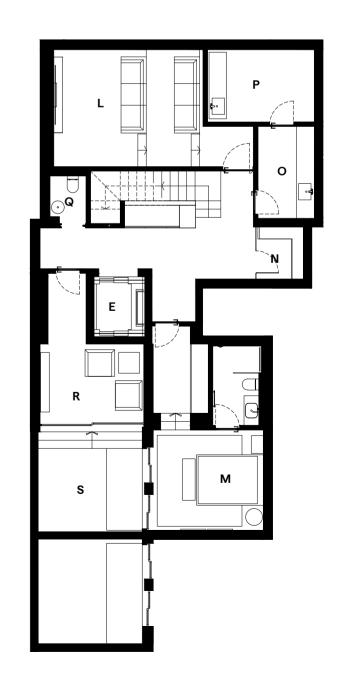

#### **BASEMENT**

| L | Cinema Room    | 22.12m² |
|---|----------------|---------|
| М | Bedroom        | 21.96m² |
| N | Wine Cellar    | 2.75m²  |
| 0 | Laundry Room   | 5.90m²  |
| P | Technical Area | 8.77m²  |
| Q | Cloackroom     | 1.88m²  |
| R | Home Office    | 12.34m² |
| S | Pateo          | 10.36m² |
| Ε | Elevator       | -       |

#### **BASEMENT**

| М | Cinema Room    | 22.65m              |
|---|----------------|---------------------|
| N | Bedroom        | 18.62m <sup>2</sup> |
| 0 | Room           | 28.54m              |
| Р | Wine Cellar    | 2.71m²              |
| Q | Laundry Room   | 11.42m²             |
| R | Technical Area | 14.29m              |
| S | Pateo          | 18.80m              |
| Ε | Elevator       | -                   |