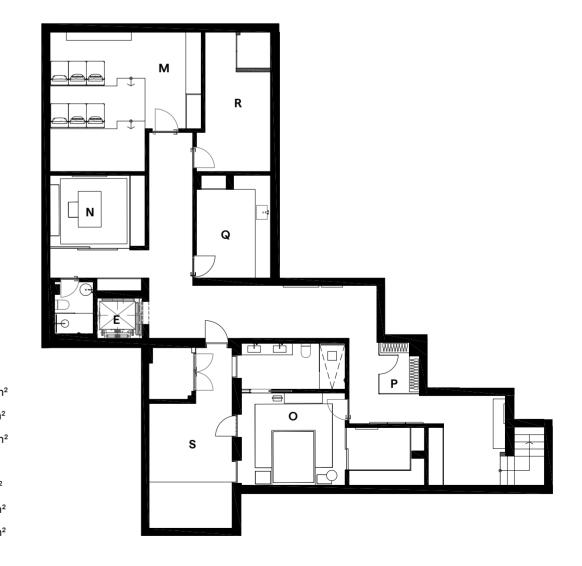

#### **BASEMENT**

| L | Cinema Room    | 22.12m² |
|---|----------------|---------|
| М | Bedroom        | 21.96m² |
| N | Wine Cellar    | 2.75m²  |
| 0 | Laundry Room   | 5.90m²  |
| P | Technical Area | 8.77m²  |
| Q | Cloackroom     | 1.88m²  |
| R | Home Office    | 12.34m² |
| S | Pateo          | 10.36m² |
| Ε | Elevator       | -       |