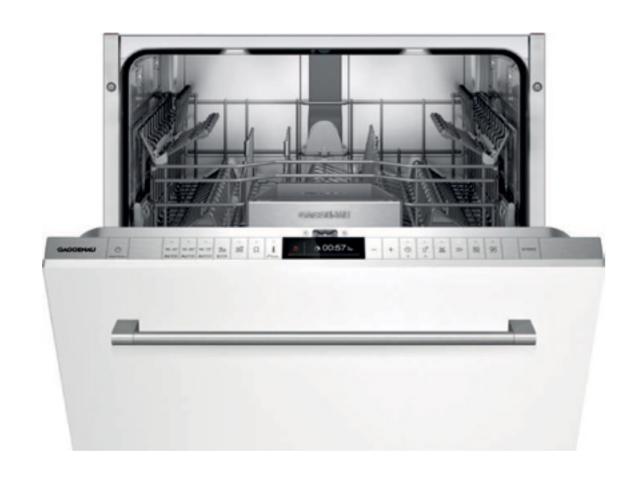

| KITCHEN APPLIANCES         |                                                                           |
|----------------------------|---------------------------------------------------------------------------|
| FRIDGE/FREEZER             | Fridge: Gaggenau - 289L (RC289300)<br>Freezer: Gaggenau - 212L (RF287200) |
| OVEN                       | Gaggenau (BOP210102)                                                      |
| СООКТОР                    | Bora Pure (Cooktop & Extractor)                                           |
| RANGEHOOD                  | Not applicable                                                            |
| DISHWASHER                 | Gaggenau (DF261100)                                                       |
| MICROWAVE                  | Gaggenau (BMP224100)                                                      |
| WINE COOLER                | Gaggenau (RW404262)                                                       |
| OUTDOOR KITCHEN            |                                                                           |
| LIGHTING                   | Lights with LED Lamps for low comsuption, installed flushed to ceiling    |
| FLOOR                      | Porcelanosa Adda Bone 120×120                                             |
| POWER                      | 2 x Double GPOs with USB port. Power to appliances as required.           |
| BENCHTOP                   | Aluminium Worktop                                                         |
| SPLASHBACK                 | Not aplicable                                                             |
| JOINERY DOORS AND DRAWERS  | Sachi - Vilaça Interiores                                                 |
| JOINERY HANDLES & HARDWARE | Sachi - Vilaça Interiores                                                 |
| SINK                       | Sachi - Vilaça Interiores                                                 |
| SINK MIXER                 | Sachi - Vilaça Interiores                                                 |
| FRIDGE/FREEZER             | Sachi - Vilaça Interiores                                                 |
|                            |                                                                           |

### CHEF KITCHEN (ON HORIZON UNITS ONLY)

| LIGHTING                   | Lights with LED Lamps for low comsuption, installed flushed to ceiling                             |
|----------------------------|----------------------------------------------------------------------------------------------------|
| FLOOR                      | Porcelanosa Adda Bone 120×120                                                                      |
| POWER                      | 2 x Double GPOs with USB port. Power to appliances as required.                                    |
| BENCHTOP                   | Stainless Steel                                                                                    |
| SPLASHBACK                 | Stainless Steel                                                                                    |
| JOINERY DOORS AND DRAWERS  | VENKO - Vilaça Interiores                                                                          |
| JOINERY HANDLES & HARDWARE | VENKO - Vilaça Interiores                                                                          |
| SINK                       | VENKO - Vilaça Interiores                                                                          |
| SINK MIXER                 | VENKO - Vilaça Interiores                                                                          |
| FRIDGE/FREEZER             | FRIDGE VENKO - Vilaça Interiores & FREEZER VENKO - Vilaça Interiores                               |
| OVEN                       | VENKO - Vilaça Interiores                                                                          |
| СООКТОР                    | VENKO - Vilaça Interiores                                                                          |
| RANGEHOOD                  | VENKO - Vilaça Interiores                                                                          |
| DISHWASHER                 | VENKO - Vilaça Interiores                                                                          |
| MICROWAVE                  | VENKO - Vilaça Interiores                                                                          |
| DOORS                      | Wood doors floor to ceiling with hidden hinges, Handles Olivari model<br>Lama L and magnetic locks |
| WINE CELLER                | SPC-EVG Evaporator by FRIAX (temperature and humidity controlled)                                  |
|                            |                                                                                                    |