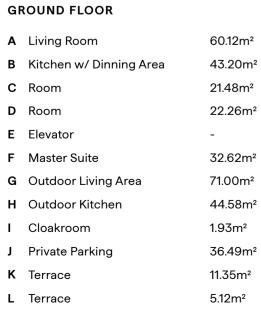

| GROUND FLOOR |                         |                     |  |
|--------------|-------------------------|---------------------|--|
| Α            | Living Room             | 36.68m              |  |
| В            | Kitchen w/ Dinning Area | 49.17m <sup>2</sup> |  |
| С            | Bedroom                 | 33.37m              |  |
| D            | Bedroom                 | 29.24m              |  |
| Ε            | Master Suite            | 37.55m              |  |
| F            | Outdoor Living Area     | 84.76m              |  |
| G            | Outdoor Kitchen         | 19.15m²             |  |
| Н            | Cloackroom              | 3.03m²              |  |
| I            | Terrace                 | 8.37m²              |  |
| J            | Terrace                 | 5.11m²              |  |