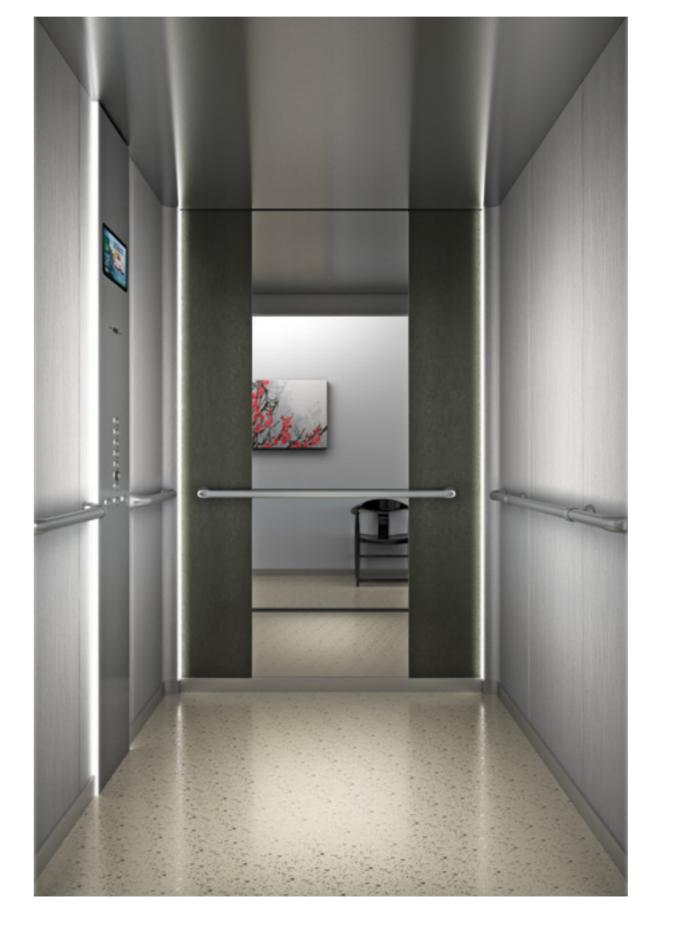

### SECURITY | ACCESS CONTROL | HOME AUTOMATION

| ENTRANCE GATE                  | 24/7 access control with security                                                                                                                                                                                                                                                                                               |
|--------------------------------|---------------------------------------------------------------------------------------------------------------------------------------------------------------------------------------------------------------------------------------------------------------------------------------------------------------------------------|
| WIRELESS GARAGE REMOTE         | Each unit will be provided with 2 x wireless remotes                                                                                                                                                                                                                                                                            |
| HOME AUTOMATION                | CONTROL4 HOME AUTOMATION smart system that will allow the entertainment system (audio &video), control of the lighting, blinds, alarm, pool heating, underfloor heating, air conditioning and video intercom from anywhere in the world. All the infrastructure for audio and video distribution are to be implemented on-site. |
| CCTV, ALARM AND INTRUSION      | Hikvision, Satel, Gas and Flood detection, Video Intercom.                                                                                                                                                                                                                                                                      |
| GENERAL INCLUSIONS             |                                                                                                                                                                                                                                                                                                                                 |
| INTERNAL STAIRS                | Internal stairs finishes variable from units, to be in open thred timber steps, natural stone steps or in ceramic steps similar to Porcelanosa Adda Bone 120×120 cm                                                                                                                                                             |
| WINDOWS/EXTERNAL SLIDING DOORS | TECHNAL Lumeal - Minimalistic high-performance energy efficient double glazed aluminium framed windows or similar.                                                                                                                                                                                                              |
| HOT WATER                      | Individual elctric heat-pum hot water unit to each unit. Domestic hot water is produce by DAIKIN equipment, with a return system in the bathrooms and a 500 litres tank.                                                                                                                                                        |
| GAS & WATER METER              | Water meters by telemetric counting and leak detection. Eletrical meters by telemetric counting. Gas delivered to each unit by mains (Propane Gas).                                                                                                                                                                             |
| HEATING & AIR-CONDITIONING     | In-celing minimalistic Ducted AVAC units for each zone (hot and cold) by DAIKIN                                                                                                                                                                                                                                                 |
| IN-SLAB HEATING                | Hydraulic under-floor heating to living areas, bedrooms & bathrooms with thermostatic control to each zone.                                                                                                                                                                                                                     |
| GARAGE DOOR                    | Automatic roller door to each garage. Lockable fire door from basement.                                                                                                                                                                                                                                                         |
| ELECTRIC EQUIPMENT             | JUNG LS White Flush mounted Switches and Sockets Control and Alba 8 Ice White glass or equivalent for domotics.                                                                                                                                                                                                                 |
| LIGHTS                         | LED Lamps for low comsuption, installed flushed to ceiling                                                                                                                                                                                                                                                                      |
| ELEVATOR                       | Otis Gen2 lift system, energy efficiency low consumption                                                                                                                                                                                                                                                                        |
| FRONT DOOR                     | Solid door covered by phenolic wood with security lock.                                                                                                                                                                                                                                                                         |
| PLUMBING                       | The general water network and internal distribution system is by the use of multilayer pipping with isolation. This material is resistant to all types of corrosion, does not produce lime scale, does not affect the characteristics of the water and has a low coefficient of conductivity which reduces heat loss.           |
| SOLAR PANELS                   | Pre-instalation of solar panels on each unit.                                                                                                                                                                                                                                                                                   |