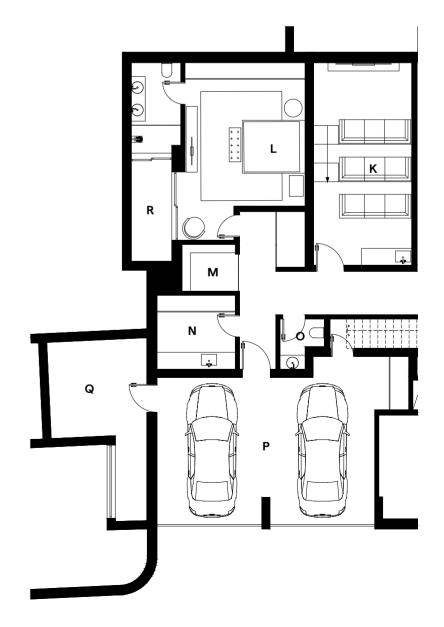

### BASEMENT

| K | Cinema Room (Optional) | 25.59m²             |
|---|------------------------|---------------------|
| L | Home Office/Bedroom    | 30.23m <sup>2</sup> |
| М | Wine Cellar            | 3.20m²              |
| N | Laundry Room           | 7.44m²              |
| 0 | Cloackroom             | 2.30m²              |
| P | Private Parking        | 43.77m²             |
| Q | Technical Area         | 5.10m²              |
| R | Pateo                  | 15.58m²             |