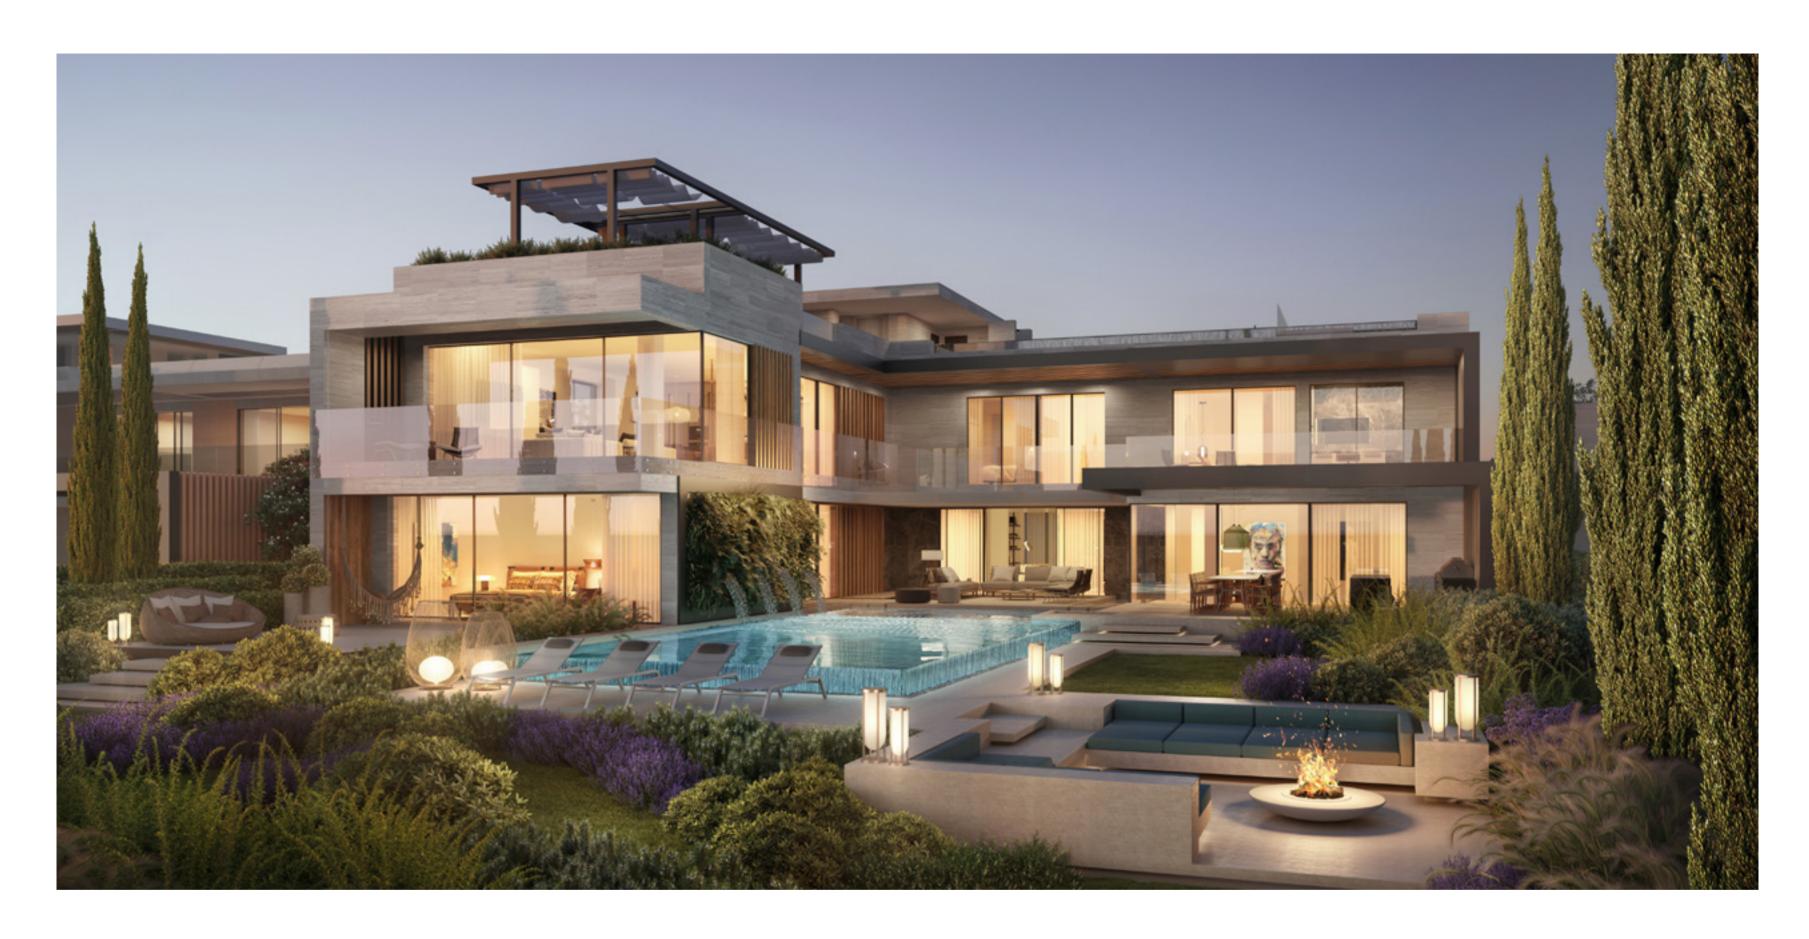

"Carved from natural stone yet curated for the future, One Green Way blends natural materials and contemporary elements, creating a timeless architecture that is unique and in harmony

with the intrinsic beauty of Quinta do Lago."

# OTIS

35

Benefiting from private gardens these apartments are designed to engage every outdoor lifestyle, with heated pools, fitted outdoor kitchens, distinct dining areas, diverse shaded seating spaces, and mature, curated planting creating zones one can call their very own.

#### **KEY FEATURES**

Three and Four Bedroom Apartments

Separate Private Entrances

Ground Floor Units with Private Garden

Landscaped Areas

**Heated Pool** 

Private Lift and Exclusive Basement

Smart Technology by Control4