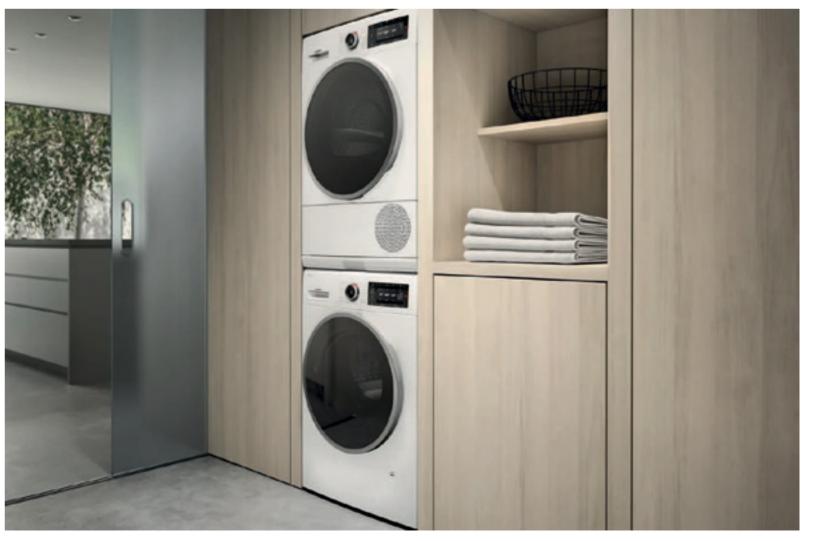

### LAUNDRY

| DRYER              | Tecnhodry (MF120 AL)                                                                               |
|--------------------|----------------------------------------------------------------------------------------------------|
| FLOOR              | Porcelanosa Adda Bone 60×60 cm                                                                     |
| POWER              | 1 x Double GPO + Power to washer and dryer locations                                               |
| WALLS              | Plasterboard / paint finish / skirting tile                                                        |
| WATER              | Hot and cold washing machine cocks                                                                 |
| LAUNDRY MIXER      | Hotbath - Vilaça Interiores                                                                        |
| SINK               | Single bowl laundry tub & Cabinet                                                                  |
| VENTILATION        | AVAC Mechanical ventilation to NCC requirements by DAIKIN                                          |
| CABINETRY          | Arredo3-Vilaça Interiores                                                                          |
| SPLASHBACK         | Corian 12                                                                                          |
| BENCHTOP           | Corian 12                                                                                          |
| WASHING MACHINE    | Gaggenau (WM260164)                                                                                |
| DOORS              | Wood doors floor to ceiling with hidden hinges, Handles Olivari model<br>Lama L and magnetic locks |
| ALL OTHER BEDROOMS |                                                                                                    |
| LIGHTING           | Lights with LED Lamps for low comsuption, installed flushed to ceiling                             |
| FLOOR              | Natural Wood by Strong, ref. INSPIRATION K                                                         |
| POWER              | 2 x Double GPO with USB port                                                                       |
| WARDROBE           | Molteni - Vilaça Interiores                                                                        |
| DOORS              | Wood doors floor to ceiling with hidden hinges, Handles Olivari model<br>Lama L and magnetic locks |
|                    |                                                                                                    |