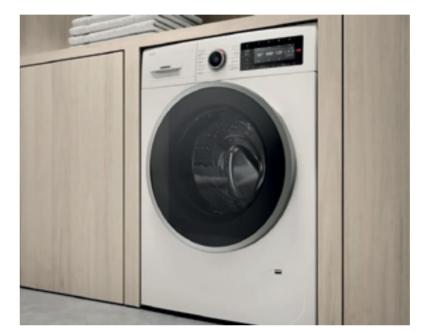

### LAUNDRY

| DRYER              | Tecnhodry (MF120 AL)                                                                               |
|--------------------|----------------------------------------------------------------------------------------------------|
| FLOOR              | Porcelanosa Adda Bone 60×60 cm                                                                     |
| POWER              | 1 x Double GPO + Power to washer and dryer locations                                               |
| WALLS              | Plasterboard / paint finish / skirting tile                                                        |
| WATER              | Hot and cold washing machine cocks                                                                 |
| LAUNDRY MIXER      | Hotbath - Vilaça Interiores                                                                        |
| SINK               | Single bowl laundry tub & Cabinet                                                                  |
| VENTILATION        | AVAC Mechanical ventilation to NCC requirements by DAIKIN                                          |
| CABINETRY          | Arredo3-Vilaça Interiores                                                                          |
| SPLASHBACK         | Corian 12                                                                                          |
| BENCHTOP           | Corian 12                                                                                          |
| WASHING MACHINE    | Gaggenau (WM260164)                                                                                |
| DOORS              | Wood doors floor to ceiling with hidden hinges, Handles Olivari model<br>Lama L and magnetic locks |
| ALL OTHER BEDROOMS |                                                                                                    |
| LIGHTING           | Lights with LED Lamps for low comsuption, installed flushed to ceiling                             |
| FLOOR              | Natural Wood by Strong, ref. INSPIRATION K                                                         |
| POWER              | 2 x Double GPO with USB port                                                                       |
| WARDROBE           | Molteni - Vilaça Interiores                                                                        |
| DOORS              | Wood doors floor to ceiling with hidden hinges, Handles Olivari model<br>Lama L and magnetic locks |
|                    |                                                                                                    |