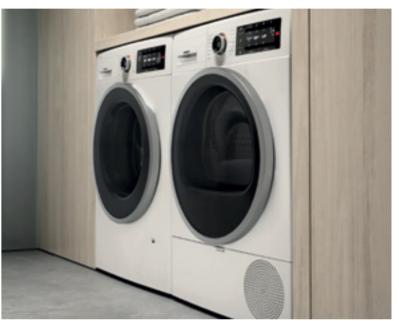

### LAUNDRY

| DRYER              | Tecnhodry (MF120 AL)                                                                               |
|--------------------|----------------------------------------------------------------------------------------------------|
| FLOOR              | Porcelanosa Adda Bone 60×60 cm                                                                     |
| POWER              | 1 x Double GPO + Power to washer and dryer locations                                               |
| WALLS              | Plasterboard / paint finish / skirting tile                                                        |
| WATER              | Hot and cold washing machine cocks                                                                 |
| LAUNDRY MIXER      | Hotbath - Vilaça Interiores                                                                        |
| SINK               | Single bowl laundry tub & Cabinet                                                                  |
| VENTILATION        | AVAC Mechanical ventilation to NCC requirements by DAIKIN                                          |
| CABINETRY          | Arredo3-Vilaça Interiores                                                                          |
| SPLASHBACK         | Corian 12                                                                                          |
| BENCHTOP           | Corian 12                                                                                          |
| WASHING MACHINE    | Gaggenau (WM260164)                                                                                |
| DOORS              | Wood doors floor to ceiling with hidden hinges, Handles Olivari model<br>Lama L and magnetic locks |
| ALL OTHER BEDROOMS |                                                                                                    |
| LIGHTING           | Lights with LED Lamps for low comsuption, installed flushed to ceiling                             |
| FLOOR              | Natural Wood by Strong, ref. INSPIRATION K                                                         |
| POWER              | 2 x Double GPO with USB port                                                                       |
| WARDROBE           | Molteni - Vilaça Interiores                                                                        |
| DOORS              | Wood doors floor to ceiling with hidden hinges, Handles Olivari model<br>Lama L and magnetic locks |
|                    |                                                                                                    |