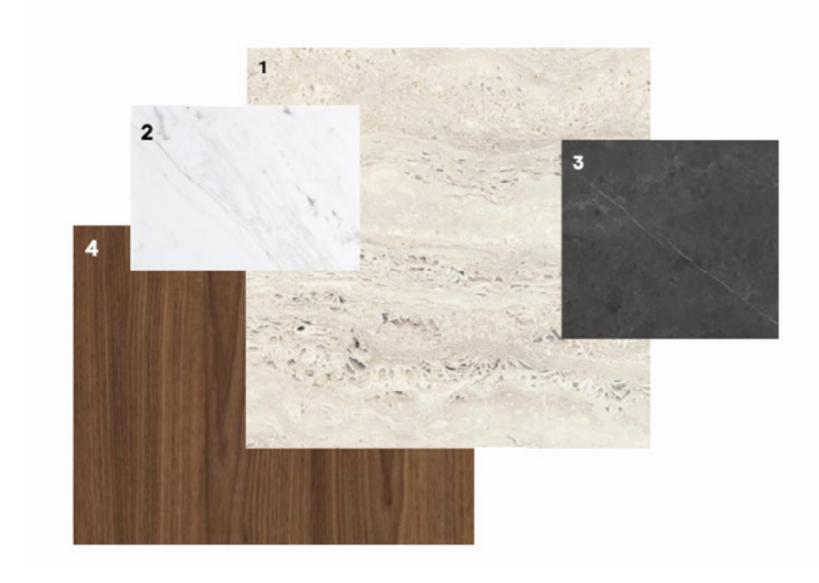

· 18 The combination of natural stone and wood with contemporary design and estabilished brands delivers the next level of lifestyle.

- 1. Exterior Facades Finishes in Natural Stone
- 2. Interior Bathrooms Finishes in Natural Stone, biza White Marble
- 3. Exterior Facades in Dark Finish Color
- 4. Exterior Facade Wood imitation in Ceramic Large Tiles