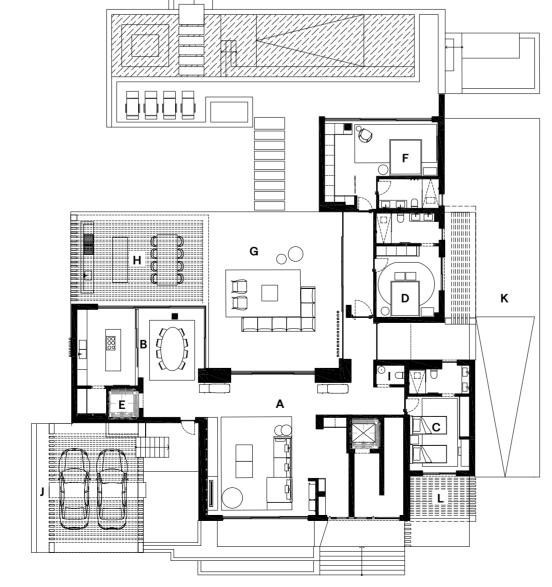

| GF | GROUND FLOOR            |         |  |  |  |
|----|-------------------------|---------|--|--|--|
| Α  | Living Room             | 38.85m² |  |  |  |
| В  | Kitchen w/ Dinning Area | 24.01m² |  |  |  |
| С  | Bedroom                 | 35.52m² |  |  |  |
| D  | Bedroom                 | 26.95m² |  |  |  |
| E  | Elevator                | -       |  |  |  |
| F  | Master Suite            | 34.26m² |  |  |  |
| G  | Home Office/Room        | 17.72m² |  |  |  |
| Н  | Cloackroom              | 2.67m²  |  |  |  |
| I  | Outdoor Living Area     | 68.72m² |  |  |  |
| J  | Outdoor Kitchen         | 27.14m² |  |  |  |
| K  | Private Parking         | 37.49m² |  |  |  |
|    |                         |         |  |  |  |