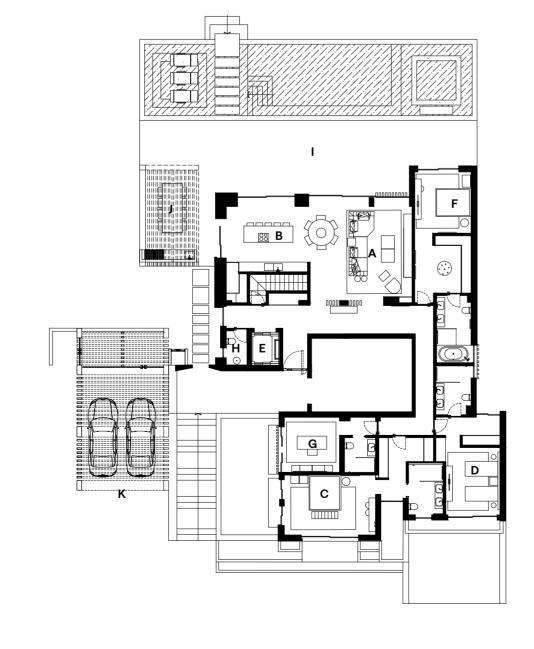

| GF | GROUND FLOOR            |         |  |  |  |
|----|-------------------------|---------|--|--|--|
| Α  | Living Room             | 38.85m² |  |  |  |
| В  | Kitchen w/ Dinning Area | 24.01m² |  |  |  |
| С  | Bedroom                 | 35.52m² |  |  |  |
| D  | Bedroom                 | 26.95m² |  |  |  |
| E  | Elevator                | -       |  |  |  |
| F  | Master Suite            | 34.26m² |  |  |  |
| G  | Home Office/Room        | 17.72m² |  |  |  |
| Н  | Cloackroom              | 2.67m²  |  |  |  |
| I  | Outdoor Living Area     | 68.72m² |  |  |  |
| J  | Outdoor Kitchen         | 27.14m² |  |  |  |
| K  | Private Parking         | 37.49m² |  |  |  |
|    |                         |         |  |  |  |