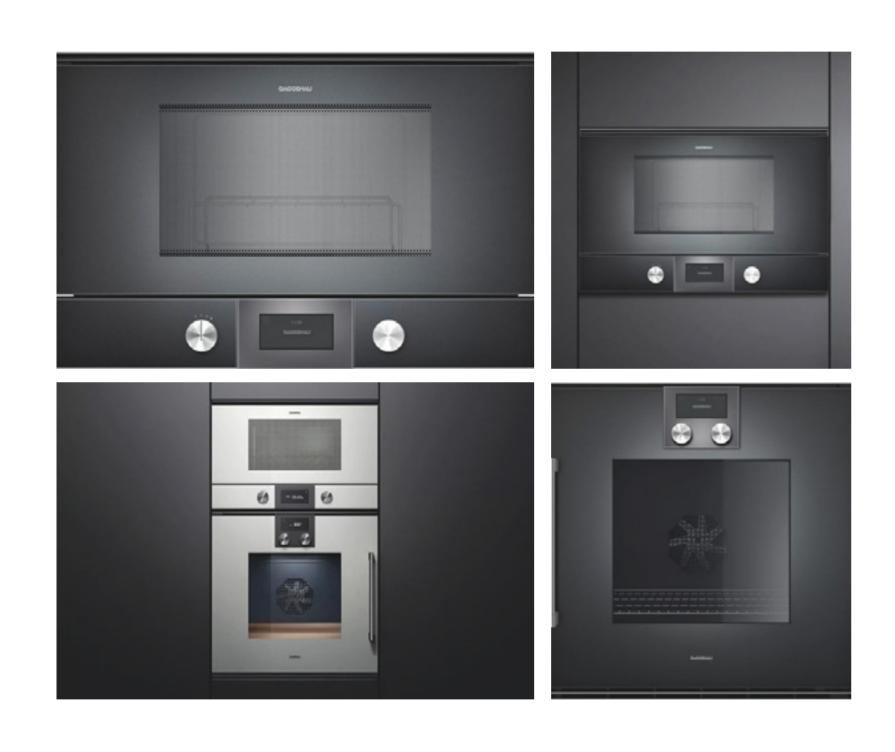

| KITCHEN APPLIANCES         |                                                                           |
|----------------------------|---------------------------------------------------------------------------|
| FRIDGE/FREEZER             | Fridge: Gaggenau - 289L (RC289300)<br>Freezer: Gaggenau - 212L (RF287200) |
| OVEN                       | Gaggenau (BOP210102)                                                      |
| СООКТОР                    | Bora Pure (Cooktop & Extractor)                                           |
| RANGEHOOD                  | Not applicable                                                            |
| DISHWASHER                 | Gaggenau (DF261100)                                                       |
| MICROWAVE                  | Gaggenau (BMP224100)                                                      |
| WINE COOLER                | Gaggenau (RW404262)                                                       |
| OUTDOOR KITCHEN            |                                                                           |
| LIGHTING                   | Lights with LED Lamps for low comsuption, installed flushed to ceiling    |
| FLOOR                      | Porcelanosa Adda Bone 120×120                                             |
| POWER                      | 2 x Double GPOs with USB port. Power to appliances as required.           |
| BENCHTOP                   | Aluminium Worktop                                                         |
| SPLASHBACK                 | Not aplicable                                                             |
| JOINERY DOORS AND DRAWERS  | Sachi - Vilaça Interiores                                                 |
| JOINERY HANDLES & HARDWARE | Sachi - Vilaça Interiores                                                 |
| SINK                       | Sachi - Vilaça Interiores                                                 |
| SINK MIXER                 | Sachi - Vilaça Interiores                                                 |
| FRIDGE/FREEZER             | Sachi - Vilaça Interiores                                                 |
|                            |                                                                           |