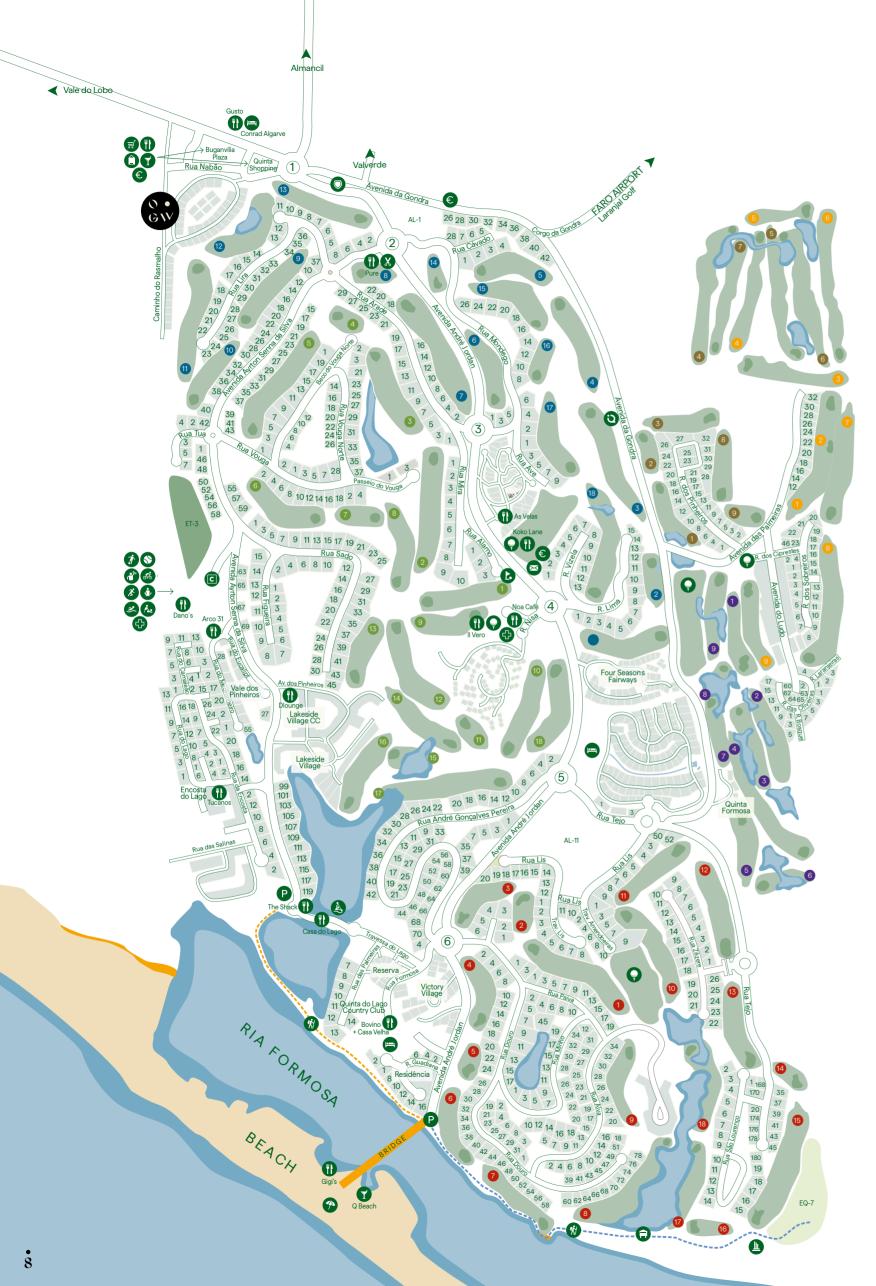

### Quinta do Lago

Medical centre and response teams

Paul McGinley Golf Academy

TaylorMade Performance Centre

- One Green Way
- € ATM Machine
- **S** Bar
- Beach
- Bird Hide
- Campus Sports Complex
- Cycling
- Football (Pro Camp)
- Golf / Driving Range
- **Gym**
- Hairdresser
- Hotel
- 1nfraquinta
- Medical Centre
- Mini Golf
- Outdoor Pool
- Post Office
- Restaurant
- Ruins
- Running Track
- Security
- Shopping Centre
- 🔈 Spa
- Supermarket
- Tennis & Padel
- Trails
- Watersports Centre
- Yoga
- Quinta do Lago North Course
- Quinta do Lago South Course
- San Lorenzo Golf
- Pinheiros Altos "Pines"
- Pinheiros Altos "Corks"
- Pinheiros Altos "Olives"