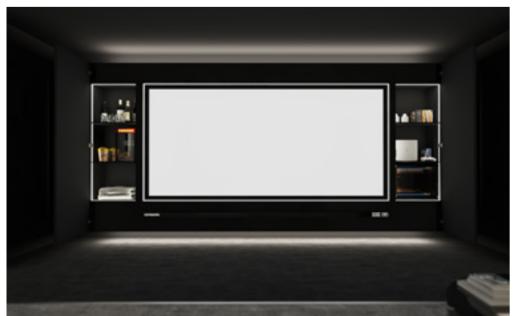

#### RESIDENCE FEATURES

| Smart Technology by Control4 | Wine Cellar                   |
|------------------------------|-------------------------------|
|                              |                               |
| Private Lift                 | Golf Locker Room              |
| Heated Swimming Pool         | Outdoor Kitchen with Barbecue |
| Cinema Room                  | Outdoor Dinning Area          |
| Home Office                  | Roof Terrace with Shade       |
| Chef's Kitchen               | Private Parking               |
| Cher's Kitcheri              | — — Frivate Farking           |

### future proof technology

Home cinema available on request

| ANEA                      |                                                                                                                                                                                                                       |
|---------------------------|-----------------------------------------------------------------------------------------------------------------------------------------------------------------------------------------------------------------------|
| COMMUNICATION AND DATA SE | RVICES                                                                                                                                                                                                                |
| NBN / DATA                | The Project has been designed to incorporate connection to the NBN network.                                                                                                                                           |
| FREE TO AIR TV            | Digital aerial and pre-wired connections to Free-to-air TV channels to living areas & primary Master Bedroom                                                                                                          |
| WIFI                      | 5G Fiber and Wifi available in all units and common areas.                                                                                                                                                            |
| PAY TV                    | A wired PayTV provision will be provided (Subscription to a PayTV provider by the occupant is required to enable the service).  Outlet to be provided to the living area and primary Master Bedroom                   |
| FLOOR                     | Porcelanosa Adda Bone 60×60                                                                                                                                                                                           |
| LIGHTING                  | Low Voltage LED                                                                                                                                                                                                       |
| POWER                     | 2 X Double GPO                                                                                                                                                                                                        |
| HOME THEATRE              |                                                                                                                                                                                                                       |
| IMAGE                     |                                                                                                                                                                                                                       |
| PROJECTION                | 4K Laser ( 3840 x 2160 )                                                                                                                                                                                              |
| SCREEN SIZE               | 120"                                                                                                                                                                                                                  |
| GEOMETRY                  | Image H >= 1/3 distance prime seating position   image H =< 1/2 distance sps angle: eye & centre screen < 15 deg @ prime seating   angle: eye & top screen < 15 deg @ all seating                                     |
| SIGHTLINE                 | Unobstructed from all seats                                                                                                                                                                                           |
| BRIGHTNESS                | 27 ft Lambert (2D)   brightness uniformity > 90% @ all seating positions                                                                                                                                              |
| COLORIMETRY               | Matching source content                                                                                                                                                                                               |
| CONTRAST                  | > 500:1 intra-screen (ANSI)   > 2000:1 sequential (full black & white pattern)                                                                                                                                        |
| SOUND                     |                                                                                                                                                                                                                       |
| SYSTEM                    | Dolby ATMOS 7.2.2 - determined by capabilities of DSP system                                                                                                                                                          |
| LOUDNESS                  | All speakers peak SPL >= 105 dB @ all seating   all subwoofers peak SPL >= 115 dB @ prime seating                                                                                                                     |
| DISPERSION                | Horizontal - uniform coverage to all seating positions   vertical - uniform coverage to all seating positionssps angle: eye & centre screen < 15 deg @ prime seating   angle: eye & top screen < 15 deg @ all seating |
| CALIBRATION               | ARC® Anthem Room correction                                                                                                                                                                                           |
| LAYOUT                    | maximise uniform frequency response                                                                                                                                                                                   |