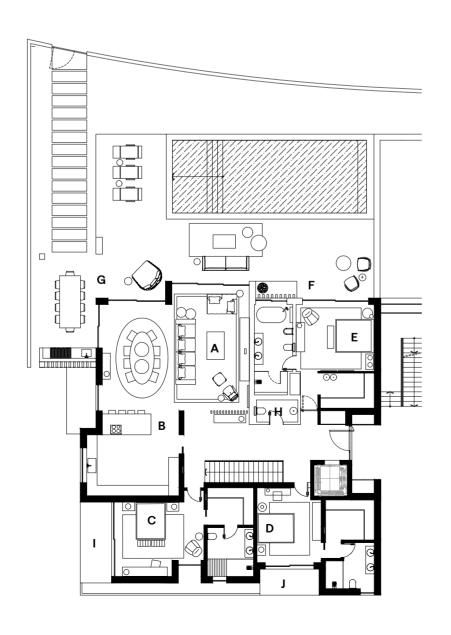

| GROUND FLOOR |                         |                     |  |
|--------------|-------------------------|---------------------|--|
| Α            | Living Room             | 36.68m              |  |
| В            | Kitchen w/ Dinning Area | 49.17m <sup>2</sup> |  |
| С            | Bedroom                 | 33.37m              |  |
| D            | Bedroom                 | 29.24m              |  |
| Ε            | Master Suite            | 37.55m              |  |
| F            | Outdoor Living Area     | 84.76m              |  |
| G            | Outdoor Kitchen         | 19.15m²             |  |
| Н            | Cloackroom              | 3.03m²              |  |
| I            | Terrace                 | 8.37m²              |  |
| J            | Terrace                 | 5.11m²              |  |

### BASEMENT

| K | Cinema Room (Optional) | 25.59m²             |
|---|------------------------|---------------------|
| L | Home Office/Bedroom    | 30.23m <sup>2</sup> |
| М | Wine Cellar            | 3.20m²              |
| N | Laundry Room           | 7.44m²              |
| 0 | Cloackroom             | 2.30m²              |
| P | Private Parking        | 43.77m²             |
| Q | Technical Area         | 5.10m²              |
| R | Pateo                  | 15.58m²             |