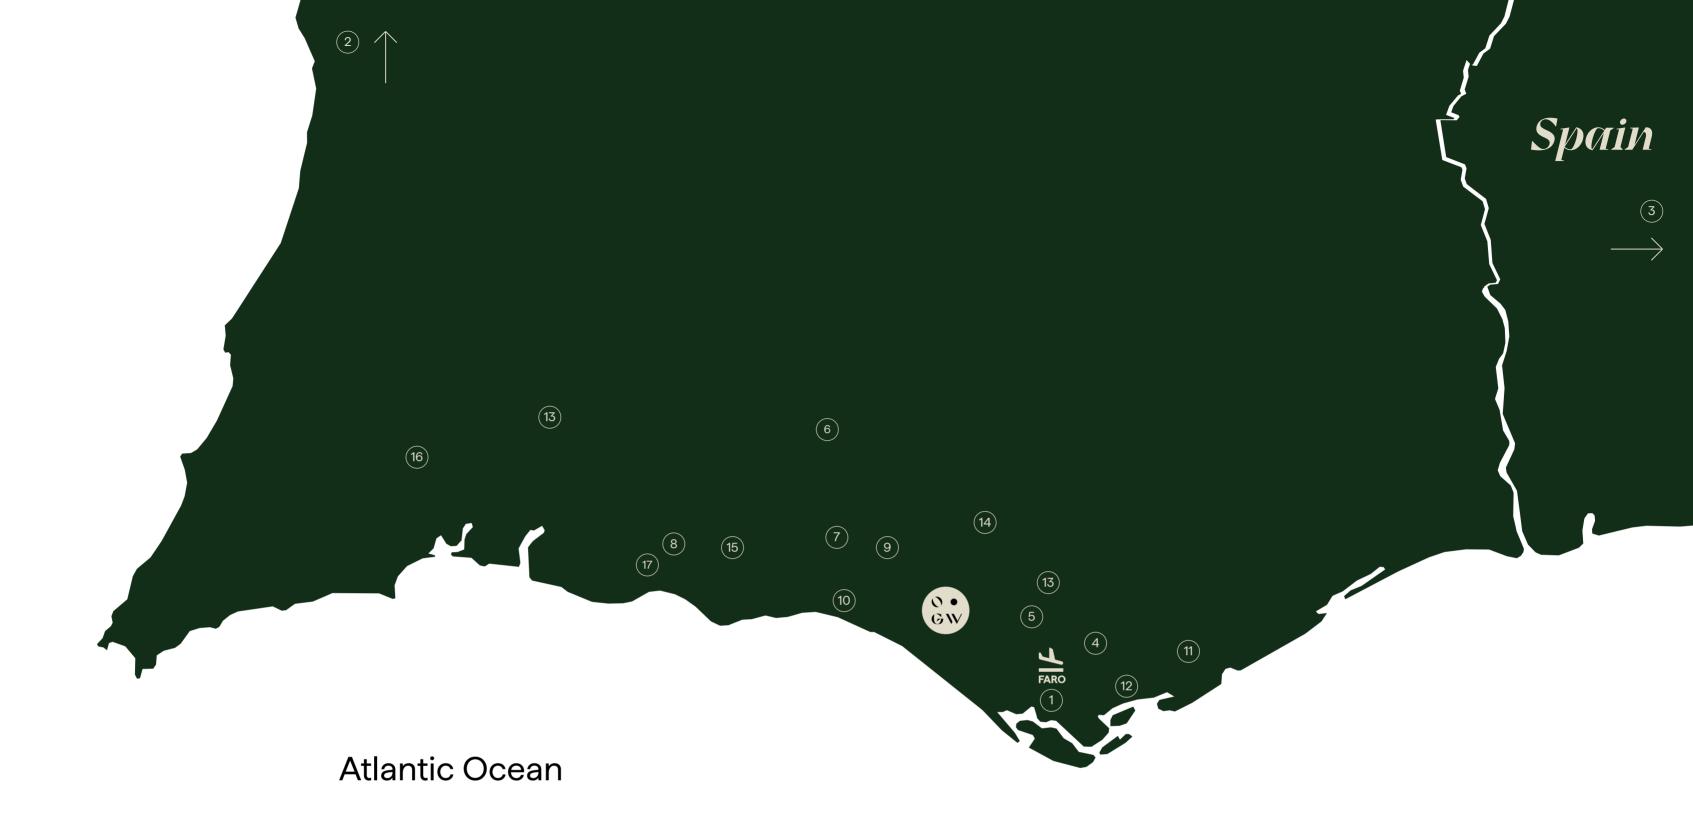

#### **AIRPORT**

- 1 Faro International Airport
- 2 Lisbon International Airport
- 3 Sevilla International Airport

#### HOSPITALS

- 4 Faro Hospital Algarve University Hospital Center
- Algarve Private Hospital Gambelas, Faro - Grupo HPA Saúde
- 6 Loulé Hospital

#### INTERNATIONAL SCHOOLS

- 7 Vilamoura International College
- Nobel Algarve British International School - Lagoa
- 9 Nobel Algarve British International School - Almancil

#### MARINA & RECREATIONAL SPOTS GOLF COURSES

- 10 Vilamoura Marina
- 11 Olhão Marina
- 12 Faro Marina
- 13 Algarve International Circuit
- 14 Aquashow Park WaterPark
- 15 Zoomarine
- 16 Lagos Zoo
- 17 Sand City Lagoa The largest sand sculpture park in Portugal