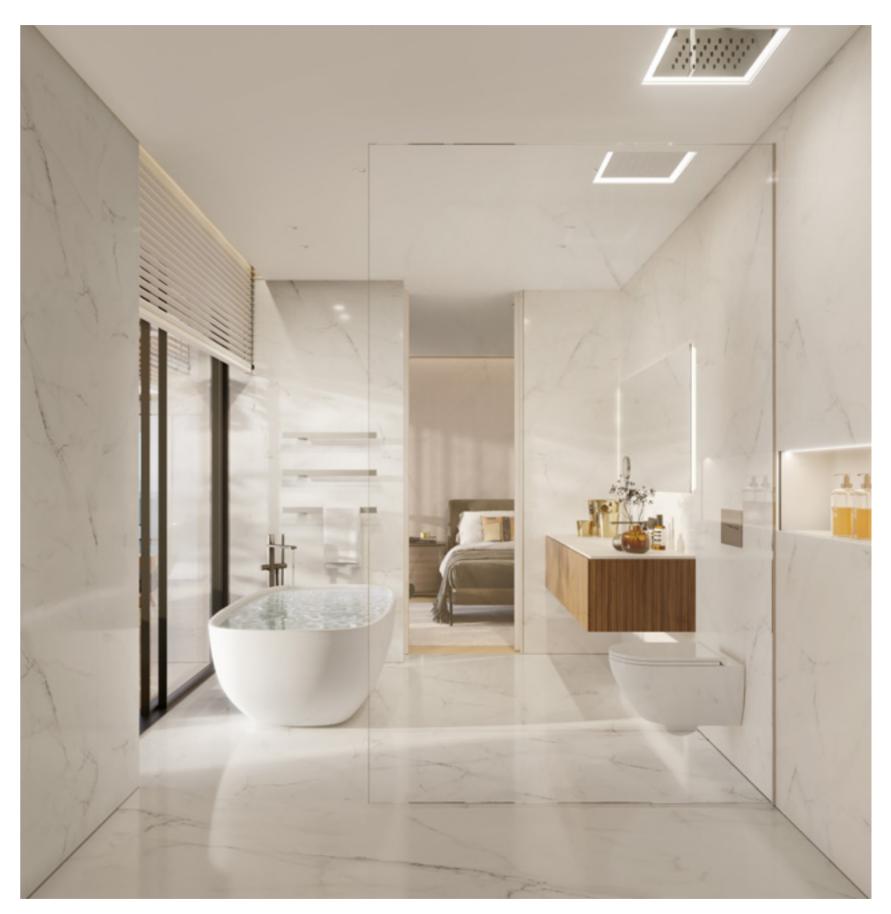

### BATHROOM / ENSUITE (WHERE SHOWN ON PLAN)

| LIGHTING & VENTILATION  | Lights with LED Lamps for low comsuption, installed flushed to ceiling, Silent system Forced ventilation secured by the AVAC system. |
|-------------------------|--------------------------------------------------------------------------------------------------------------------------------------|
| FLOOR                   | Marble "Ibiza" 80×80 cm or equivalent                                                                                                |
| POWER                   | 1x Double GPO                                                                                                                        |
| WALLS                   | Marble "Ibiza" 80×80 cm or equivalent                                                                                                |
| TOILET SUITE            | Cielo ref. Enjoy 53                                                                                                                  |
| VANITY BASIN            | Antonio Lupi - Vilaça Interiores                                                                                                     |
| VANITY                  | Antonio Lupi - Vilaça Interiores                                                                                                     |
| SHAVING MIRROR          | Antonio Lupi - Vilaça Interiores                                                                                                     |
| BASIN MIXER             | Gessi - Vilaça                                                                                                                       |
| SHOWER TAPWARE          | Antonio Lupi - Vilaça                                                                                                                |
| SHOWER RAIL             | Gessi - Vilaça                                                                                                                       |
| BATH (WHERE APPLICABLE) | Antonio Lupi - Vilaça Interiores                                                                                                     |
| TOILET ROLL HOLDER      | Antonio Lupi - Vilaça Interiores                                                                                                     |
| TOWEL RAILS             | TUBES - Vilaça Interiores                                                                                                            |
| HAND TOWEL RAIL         | Antonio Lupi - Vilaça Interiores                                                                                                     |
| SHOWER SCREEN           | Toughened Frameless Glass Shower Screen to Architect's detailed design                                                               |
| CABINETRY               | Antonio Lupi - Vilaça Interiores e Inbani - Vilaça Interiores                                                                        |
| LIGHTS, GPO'S, BATHROOM | Light fittings, GPO's, free-to-air TV outlets                                                                                        |
| DOORS                   | Wood doors floor to ceiling with hidden hinges, Handles Olivari model<br>Lama L and magnetic locks                                   |

#### RESIDENCE FEATURES

| Smart Technology by Control4 | Wine Cellar                   |
|------------------------------|-------------------------------|
|                              |                               |
| Private Lift                 | Golf Locker Room              |
| Heated Swimming Pool         | Outdoor Kitchen with Barbecue |
| Cinema Room                  | Outdoor Dinning Area          |
| Home Office                  | Roof Terrace with Shade       |
| Chef's Kitchen               | Private Parking               |
| Cher's Kitcheri              | — — Frivate Farking           |