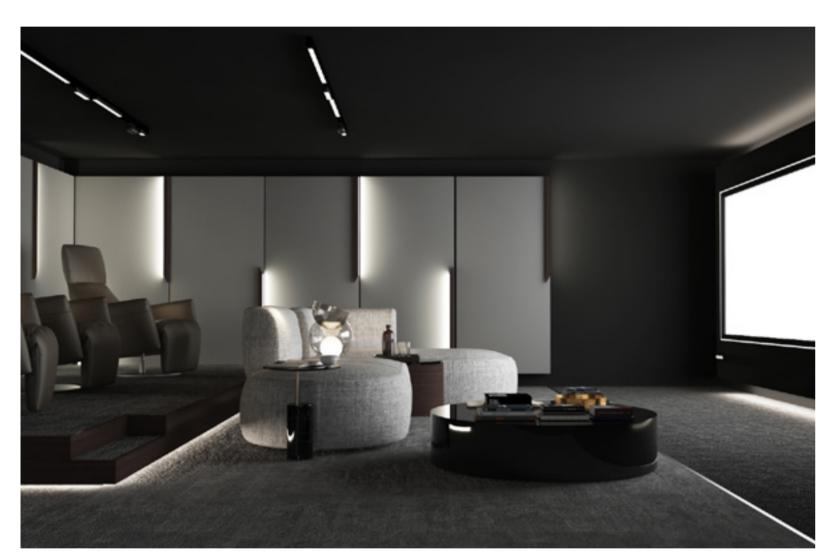

#### RESIDENCE FEATURES

| Smart Technology by Control4 | Wine Cellar                   |
|------------------------------|-------------------------------|
|                              |                               |
| Private Lift                 | Golf Locker Room              |
| Heated Swimming Pool         | Outdoor Kitchen with Barbecue |
| Cinema Room                  | Outdoor Dinning Area          |
| Home Office                  | Roof Terrace with Shade       |
| Chef's Kitchen               | Private Parking               |
| Cher's Kitcheri              | — — Frivate Farking           |

### future proof technology

Home cinema available on request

| ANEA                      |                                                                                                                                                                                                                       |
|---------------------------|-----------------------------------------------------------------------------------------------------------------------------------------------------------------------------------------------------------------------|
| COMMUNICATION AND DATA SE | RVICES                                                                                                                                                                                                                |
| NBN / DATA                | The Project has been designed to incorporate connection to the NBN network.                                                                                                                                           |
| FREE TO AIR TV            | Digital aerial and pre-wired connections to Free-to-air TV channels to living areas & primary Master Bedroom                                                                                                          |
| WIFI                      | 5G Fiber and Wifi available in all units and common areas.                                                                                                                                                            |
| PAY TV                    | A wired PayTV provision will be provided (Subscription to a PayTV provider by the occupant is required to enable the service).  Outlet to be provided to the living area and primary Master Bedroom                   |
| FLOOR                     | Porcelanosa Adda Bone 60×60                                                                                                                                                                                           |
| LIGHTING                  | Low Voltage LED                                                                                                                                                                                                       |
| POWER                     | 2 X Double GPO                                                                                                                                                                                                        |
| HOME THEATRE              |                                                                                                                                                                                                                       |
| IMAGE                     |                                                                                                                                                                                                                       |
| PROJECTION                | 4K Laser ( 3840 x 2160 )                                                                                                                                                                                              |
| SCREEN SIZE               | 120"                                                                                                                                                                                                                  |
| GEOMETRY                  | Image H >= 1/3 distance prime seating position   image H =< 1/2 distance sps angle: eye & centre screen < 15 deg @ prime seating   angle: eye & top screen < 15 deg @ all seating                                     |
| SIGHTLINE                 | Unobstructed from all seats                                                                                                                                                                                           |
| BRIGHTNESS                | 27 ft Lambert (2D)   brightness uniformity > 90% @ all seating positions                                                                                                                                              |
| COLORIMETRY               | Matching source content                                                                                                                                                                                               |
| CONTRAST                  | > 500:1 intra-screen (ANSI)   > 2000:1 sequential (full black & white pattern)                                                                                                                                        |
| SOUND                     |                                                                                                                                                                                                                       |
| SYSTEM                    | Dolby ATMOS 7.2.2 - determined by capabilities of DSP system                                                                                                                                                          |
| LOUDNESS                  | All speakers peak SPL >= 105 dB @ all seating   all subwoofers peak SPL >= 115 dB @ prime seating                                                                                                                     |
| DISPERSION                | Horizontal - uniform coverage to all seating positions   vertical - uniform coverage to all seating positionssps angle: eye & centre screen < 15 deg @ prime seating   angle: eye & top screen < 15 deg @ all seating |
| CALIBRATION               | ARC® Anthem Room correction                                                                                                                                                                                           |
| LAYOUT                    | maximise uniform frequency response                                                                                                                                                                                   |