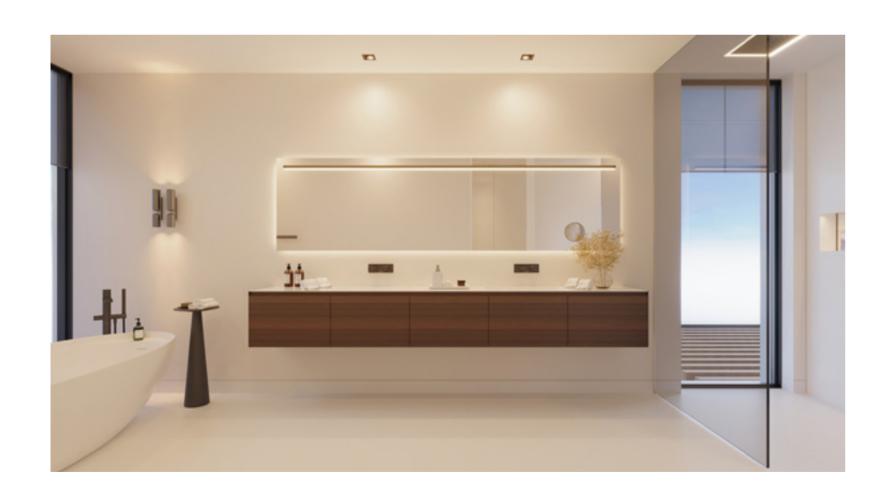

### SOCIAL BATHROOM

DATA

| LIGHTING & VENTILATION | Lights with LED Lamps for low comsuption, installed flushed to ceiling, Silent system Forced ventilation secured by the AVAC system. |
|------------------------|--------------------------------------------------------------------------------------------------------------------------------------|
| FLOOR                  | Marble "Ibiza" 80×80 cm or equivalent                                                                                                |
| POWER                  | 1 x Double GPO                                                                                                                       |

| WALLS        | Plaster and painted to receive wallpaper |
|--------------|------------------------------------------|
| TOILET SUITE | Cielo ref. Enjoy 53                      |

|              | , ,                              |
|--------------|----------------------------------|
|              |                                  |
| VANITY BASIN | Antonio Lupi - Vilaça Interiores |

| VANITY | Antonio Luni - Vilaca Interiores |
|--------|----------------------------------|

| SHAVING CABINET | Antonio Lupi - Vilaça Interiores |
|-----------------|----------------------------------|

| TOILET ROLL HOLDER | Antonio Lupi - Vilaça Interiores |
|--------------------|----------------------------------|

| TOWEL RAILS | TUBES - Vilaça Interiores |
|-------------|---------------------------|

| CABINETRY | Antonio Lupi - Vilaça |
|-----------|-----------------------|

| LIGHTS, GPO'S, BATHROOM | Light fittings, GPO's, free-to-air TV outlets |
|-------------------------|-----------------------------------------------|

| DOORS | Wood doors floor to ceiling with hidden hinges, Handles Olivari model |
|-------|-----------------------------------------------------------------------|
|       | Lama Land magnetic locks                                              |

### BATHROOM / ENSUITE (WHERE SHOWN ON PLAN)

| LIGHTING & VENTILATION  | Lights with LED Lamps for low comsuption, installed flushed to ceiling, Silent system Forced ventilation secured by the AVAC system. |
|-------------------------|--------------------------------------------------------------------------------------------------------------------------------------|
| FLOOR                   | Marble "Ibiza" 80×80 cm or equivalent                                                                                                |
| POWER                   | 1x Double GPO                                                                                                                        |
| WALLS                   | Marble "Ibiza" 80×80 cm or equivalent                                                                                                |
| TOILET SUITE            | Cielo ref. Enjoy 53                                                                                                                  |
| VANITY BASIN            | Antonio Lupi - Vilaça Interiores                                                                                                     |
| VANITY                  | Antonio Lupi - Vilaça Interiores                                                                                                     |
| SHAVING MIRROR          | Antonio Lupi - Vilaça Interiores                                                                                                     |
| BASIN MIXER             | Gessi - Vilaça                                                                                                                       |
| SHOWER TAPWARE          | Antonio Lupi - Vilaça                                                                                                                |
| SHOWER RAIL             | Gessi - Vilaça                                                                                                                       |
| BATH (WHERE APPLICABLE) | Antonio Lupi - Vilaça Interiores                                                                                                     |
| TOILET ROLL HOLDER      | Antonio Lupi - Vilaça Interiores                                                                                                     |
| TOWEL RAILS             | TUBES - Vilaça Interiores                                                                                                            |
| HAND TOWEL RAIL         | Antonio Lupi - Vilaça Interiores                                                                                                     |
| SHOWER SCREEN           | Toughened Frameless Glass Shower Screen to Architect's detailed design                                                               |
| CABINETRY               | Antonio Lupi - Vilaça Interiores e Inbani - Vilaça Interiores                                                                        |
| LIGHTS, GPO'S, BATHROOM | Light fittings, GPO's, free-to-air TV outlets                                                                                        |
| DOORS                   | Wood doors floor to ceiling with hidden hinges, Handles Olivari model<br>Lama L and magnetic locks                                   |