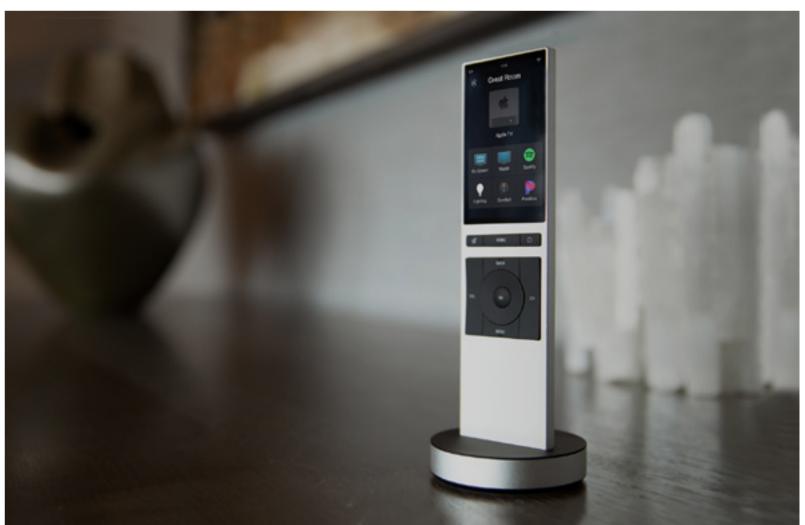

### SECURITY | ACCESS CONTROL | HOME AUTOMATION

| ENTRANCE GATE                  | 24/7 access control with security                                                                                                                                                                                                                                                                                               |
|--------------------------------|---------------------------------------------------------------------------------------------------------------------------------------------------------------------------------------------------------------------------------------------------------------------------------------------------------------------------------|
| WIRELESS GARAGE REMOTE         | Each unit will be provided with 2 x wireless remotes                                                                                                                                                                                                                                                                            |
| HOME AUTOMATION                | CONTROL4 HOME AUTOMATION smart system that will allow the entertainment system (audio &video), control of the lighting, blinds, alarm, pool heating, underfloor heating, air conditioning and video intercom from anywhere in the world. All the infrastructure for audio and video distribution are to be implemented on-site. |
| CCTV, ALARM AND INTRUSION      | Hikvision, Satel, Gas and Flood detection, Video Intercom.                                                                                                                                                                                                                                                                      |
| GENERAL INCLUSIONS             |                                                                                                                                                                                                                                                                                                                                 |
| INTERNAL STAIRS                | Internal stairs finishes variable from units, to be in open thred timber steps, natural stone steps or in ceramic steps similar to Porcelanosa Adda Bone 120×120 cm                                                                                                                                                             |
| WINDOWS/EXTERNAL SLIDING DOORS | TECHNAL Lumeal - Minimalistic high-performance energy efficient double glazed aluminium framed windows or similar.                                                                                                                                                                                                              |
| HOT WATER                      | Individual elctric heat-pum hot water unit to each unit. Domestic hot water is produce by DAIKIN equipment, with a return system in the bathrooms and a 500 litres tank.                                                                                                                                                        |
| GAS & WATER METER              | Water meters by telemetric counting and leak detection. Eletrical meters by telemetric counting. Gas delivered to each unit by mains (Propane Gas).                                                                                                                                                                             |
| HEATING & AIR-CONDITIONING     | In-celing minimalistic Ducted AVAC units for each zone (hot and cold) by DAIKIN                                                                                                                                                                                                                                                 |
| IN-SLAB HEATING                | Hydraulic under-floor heating to living areas, bedrooms & bathrooms with thermostatic control to each zone.                                                                                                                                                                                                                     |
| GARAGE DOOR                    | Automatic roller door to each garage. Lockable fire door from basement.                                                                                                                                                                                                                                                         |
| ELECTRIC EQUIPMENT             | JUNG LS White Flush mounted Switches and Sockets Control and Alba 8 Ice White glass or equivalent for domotics.                                                                                                                                                                                                                 |
| LIGHTS                         | LED Lamps for low comsuption, installed flushed to ceiling                                                                                                                                                                                                                                                                      |
| ELEVATOR                       | Otis Gen2 lift system, energy efficiency low consumption                                                                                                                                                                                                                                                                        |
| FRONT DOOR                     | Solid door covered by phenolic wood with security lock.                                                                                                                                                                                                                                                                         |
| PLUMBING                       | The general water network and internal distribution system is by the use of multilayer pipping with isolation. This material is resistant to all types of corrosion, does not produce lime scale, does not affect the characteristics of the water and has a low coefficient of conductivity which reduces heat loss.           |
| SOLAR PANELS                   | Pre-instalation of solar panels on each unit.                                                                                                                                                                                                                                                                                   |