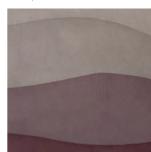

## Gradient lines

Gradient lines is our gradient variant with wavy color areas in which gradients are applied from light to dark.

| Appearance: | Matt            |
|-------------|-----------------|
| Material:   | Chalk/marble    |
| Thickness:  | 1-2 mm          |
| Usage:      | Only inside     |
| Wet area:   | Only indirectly |