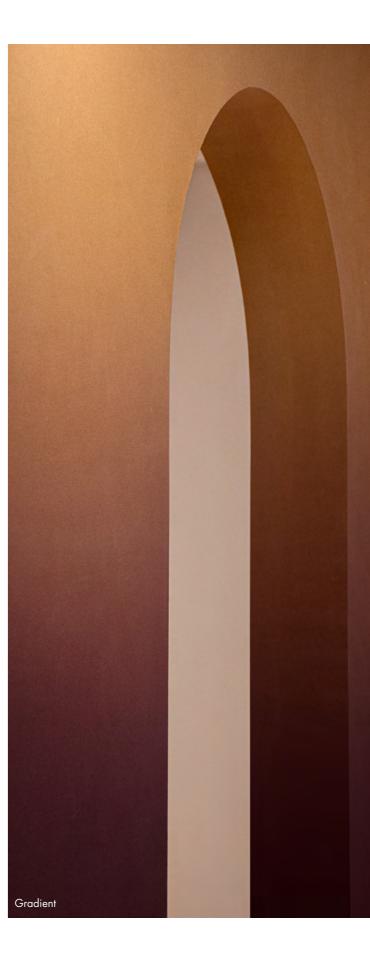

## GRADIENT

## Gradient

Inspiration for the product Gradient comes from trends in interior fabrics and clothing. The increasing demand for a gradient in stucco was therefore not surprising. This Gradient was created with a glaze on the stucco.

| Appearance: | Matt            |
|-------------|-----------------|
| Material:   | Chalk/marble    |
| Thickness:  | 1-2 mm          |
| Usage:      | Only inside     |
| Wet area:   | Only indirectly |
|             |                 |