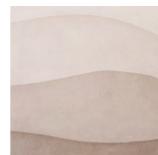

## Gradient lines

Gradient lines is our gradient variant with wavy color areas in which gradients are applied from light to dark.

| Appearance: | Matt            |
|-------------|-----------------|
| Material:   | Chalk/marble    |
| Thickness:  | 1-2 mm          |
| Usage:      | Only inside     |
| Wet area:   | Only indirectly |