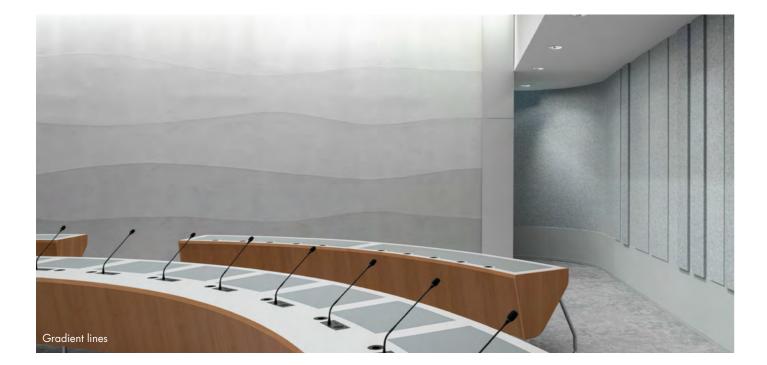

## Gradient lines

Gradient lines is our gradient variant with wavy color areas in which gradients are applied from light to dark.

| Appearance: | Matt            |
|-------------|-----------------|
| Material:   | Chalk/marble    |
| Thickness:  | 1-2 mm          |
| Usage:      | Only inside     |
| Wet area:   | Only indirectly |