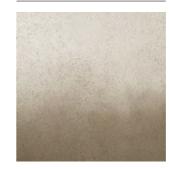

## Gradient

Inspiration for the product Gradient comes from trends in interior fabrics and clothing. The increasing demand for a gradient in stucco was therefore not surprising. This Gradient was created with a glaze on the stucco.

| Appearance: | Matt            |
|-------------|-----------------|
| Material:   | Chalk/marble    |
| Thickness:  | 1-2 mm          |
| Usage:      | Only inside     |
| Wet area:   | Only indirectly |
|             |                 |