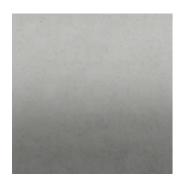

## Gradient

Inspiration for the product Gradient comes from trends in interior fabrics and clothing. The increasing demand for a gradient in stucco was therefore not surprising. This Gradient was created with a glaze on the stucco.

| Appearance: | Matt            |
|-------------|-----------------|
| Material:   | Chalk/marble    |
| Thickness:  | 1-2 mm          |
| Usage:      | Only inside     |
| Wet area:   | Only indirectly |
|             |                 |