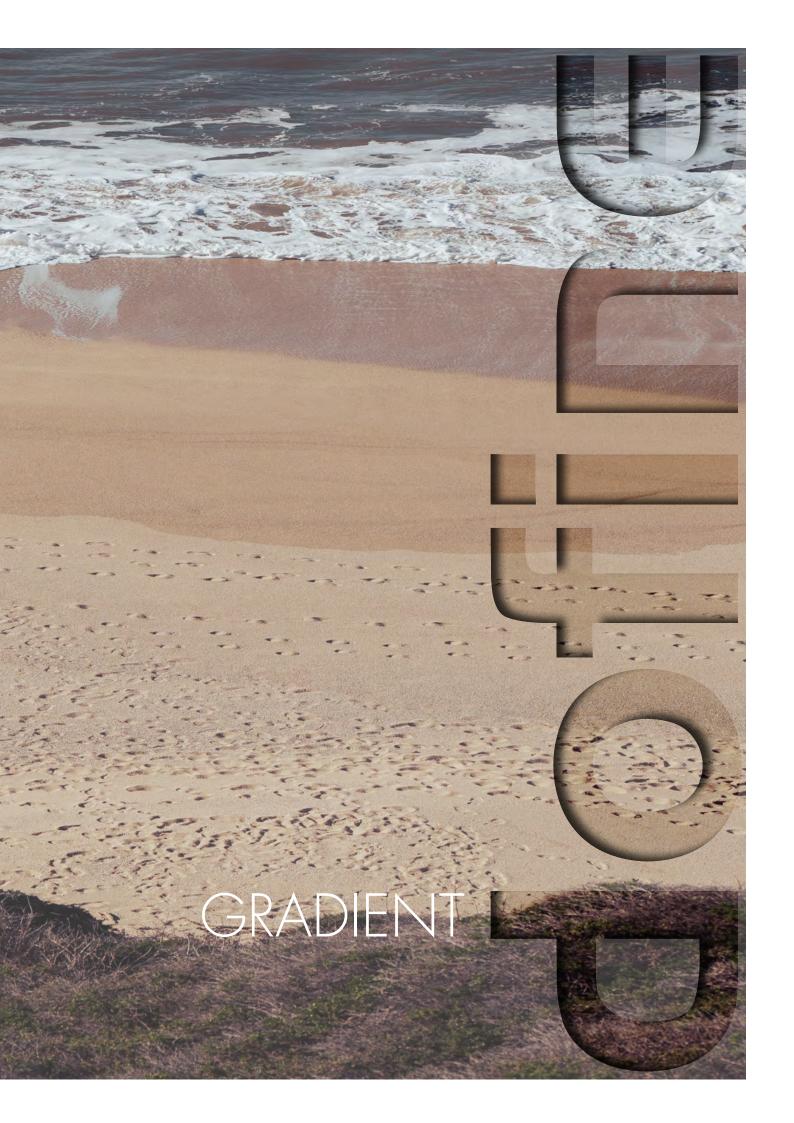

## GRADIENT

## Gradient

Inspiration for the product Gradient comes from trends in interior fabrics and clothing. The increasing demand for a gradient in stucco was therefore not surprising. This Gradient was created with a glaze on the stucco.

| Appearance: | Matt            |
|-------------|-----------------|
| Material:   | Chalk/marble    |
| Thickness:  | 1-2 mm          |
| Usage:      | Only inside     |
| Wet area:   | Only indirectly |
|             |                 |