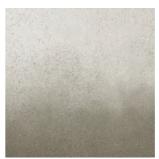

## Gradient

Inspiration for the product Gradient comes from trends in interior fabrics and clothing. The increasing demand for a gradient in stucco was therefore not surprising. This Gradient was created with a glaze on the stucco.

| Appearance: | Matt            |
|-------------|-----------------|
| Material:   | Chalk/marble    |
| Thickness:  | 1-2 mm          |
| Usage:      | Only inside     |
| Wet area:   | Only indirectly |
|             |                 |