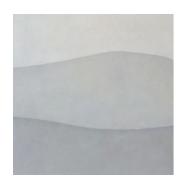

## Gradient lines

Gradient lines is our gradient variant with wavy color areas in which gradients are applied from light to dark.

| Appearance: | Matt            |
|-------------|-----------------|
| Material:   | Chalk/marble    |
| Thickness:  | 1-2 mm          |
| Usage:      | Only inside     |
| Wet area:   | Only indirectly |