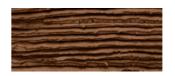

#### Chocolat wall raw

Imagine yourself in an original French patisserie, freshly baked cakes, beautiful bonbons and, as icing on the cake, freshly scraped chocolate strips. The Chocolat wall, inspired by this, gives it a lavishly chic character.

Appearance: Mat / metallic

Material: Decoplaster

Thickness: 3-7 mm

Usage: Only indoor

Wet area: Only indirectly