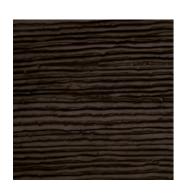

#### Chocolat wall raw

Imagine yourself in an original French patisserie, freshly baked cakes, beautiful bonbons and, as icing on the cake, freshly scraped chocolate strips. The Chocolat wall, inspired by this, gives it a lavishly chic character.

Appearance: Mat / metallic

Material: Decoplaster

Thickness: 3-7 mm

Usage: Only indoor

Wet area: Only indirectly