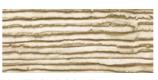

## Chocolat wall xxl

The Chocolat wall xxl gives your wall a big impact, thick layers of chocolate of 2 to 3 cm thick give your wall a daring and extreme look.

Appearance: Mat / metallic

Material: Decoplature

Thickness: 8-10 mm

Usage: Only indoor

Wet area: Only indirectly