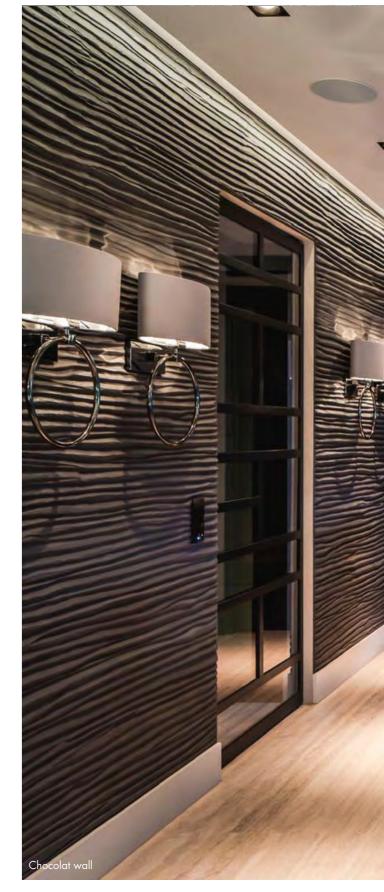

# CHOCOLAT WALL

#### Chocolat wall raw

Imagine yourself in an original French patisserie, freshly baked cakes, beautiful bonbons and, as icing on the cake, freshly scraped chocolate strips. The Chocolat wall, inspired by this, gives it a lavishly chic character.