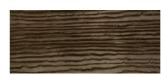

## Chocolat wall xxl

The Chocolat wall xxl gives your wall a big impact, thick layers of chocolate of 2 to 3 cm thick give your wall a daring and extreme look.

Appearance: Mat / metallic

Material: Decoplature

Thickness: 8-10 mm

Usage: Only indoor

Wet area: Only indirectly