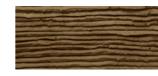

#### Chocolat wall raw

Imagine yourself in an original French patisserie, freshly baked cakes, beautiful bonbons and, as icing on the cake, freshly scraped chocolate strips. The Chocolat wall, inspired by this, gives it a lavishly chic character.

Appearance: Mat / metallic

Material: Decoplaster

Thickness: 3-7 mm

Usage: Only indoor

Wet area: Only indirectly