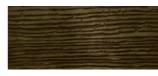

#### Chocolat wall raw

Imagine yourself in an original French patisserie, freshly baked cakes, beautiful bonbons and, as icing on the cake, freshly scraped chocolate strips. The Chocolat wall, inspired by this, gives it a lavishly chic character.

Appearance: Mat / metallic

Material: Decoplaster

Thickness: 3-7 mm

Usage: Only indoor

Wet area: Only indirectly