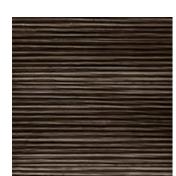

## Chocolat wall smooth

Chocolat wall smooth is the <u>smooth version</u> of the Chocolat wall series. By wet brushing the product after application, a beautifully elegant smooth chocolate well in greated.

Appearance: Mat / metallic
Material: Decoplaster
Thickness: 3-7 mm
Usage: Only indoor
Wet area: Only indirectly