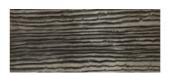

## Chocolat wall xxl

The Chocolat wall xxl gives your wall a big impact, thick layers of chocolate of 2 to 3 cm thick give your wall a daring and extreme look.

Appearance: Mat / metallic

Material: Decoplature

Thickness: 8-10 mm

Usage: Only indoor

Wet area: Only indirectly