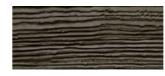

## Chocolat wall smooth

Chocolat wall smooth is the <u>smooth version</u> of the Chocolat wall series. By wet brushing the product after application, a beautifully elegant smooth chocolate well in greated.

Appearance: Mat / metallic
Material: Decoplaster
Thickness: 3-7 mm
Usage: Only indoor
Wet area: Only indirectly