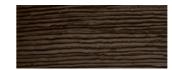

## Chocolat wall xxl

The Chocolat wall xxl gives your wall a big impact, thick layers of chocolate of 2 to 3 cm thick give your wall a daring and extreme look.

Appearance: Mat / metallic

Material: Decoplature

Thickness: 8-10 mm

Usage: Only indoor

Wet area: Only indirectly