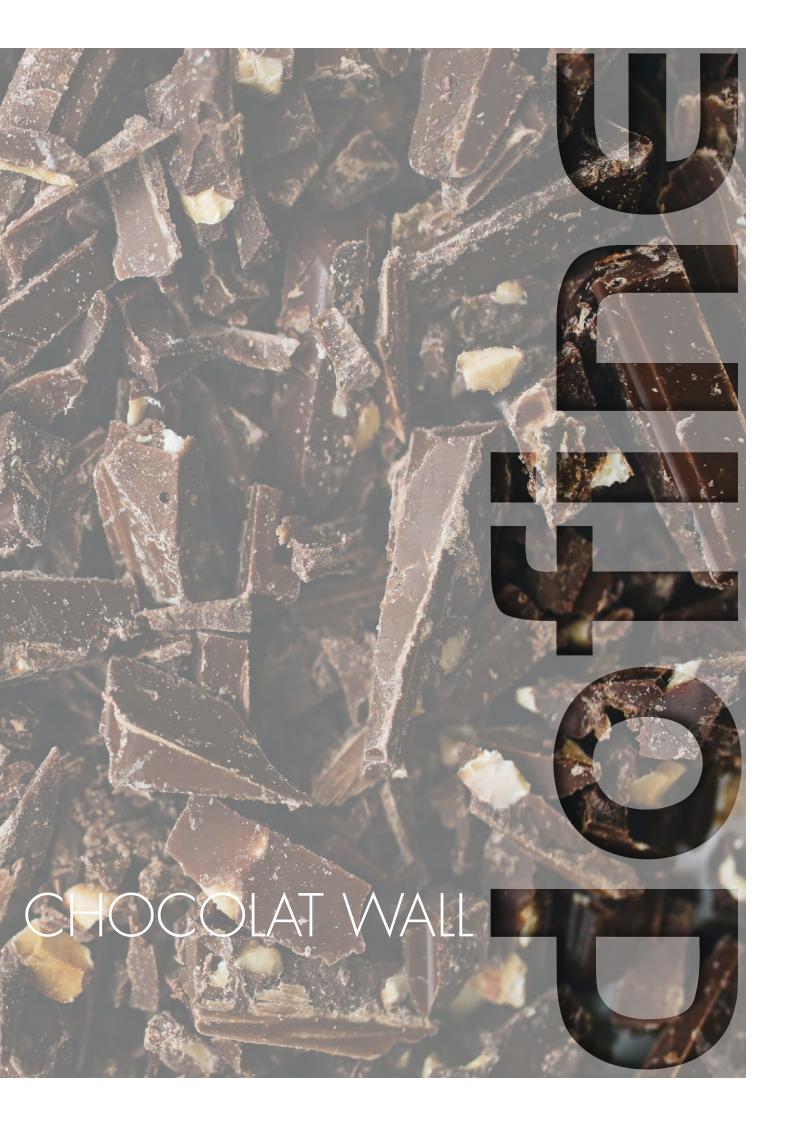

# CHOCOLAT WALL

#### Chocolat wall raw

Imagine yourself in an original French patisserie, freshly baked cakes, beautiful bonbons and, as icing on the cake, freshly scraped chocolate strips. The Chocolat wall, inspired by this, gives it a lavishly chic character.