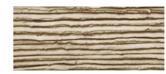

## Chocolat wall smooth

Chocolat wall smooth is the <u>smooth version</u> of the Chocolat wall series. By wet brushing the product after application, a beautifully elegant smooth chocolate well in greated.

Appearance: Mat / metallic
Material: Decoplaster
Thickness: 3-7 mm
Usage: Only indoor
Wet area: Only indirectly