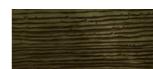

## Chocolat wall smooth

Chocolat wall smooth is the <u>smooth version</u> of the Chocolat wall series. By wet brushing the product after application, a beautifully elegant smooth chocolate well in greated.

Appearance: Mat / metallic
Material: Decoplaster
Thickness: 3-7 mm
Usage: Only indoor
Wet area: Only indirectly