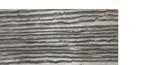

#### Chocolat wall raw

Imagine yourself in an original French patisserie, freshly baked cakes, beautiful bonbons and, as icing on the cake, freshly scraped chocolate strips. The Chocolat wall, inspired by this, gives it a lavishly chic character.

Appearance: Mat / metallic

Material: Decoplaster

Thickness: 3-7 mm

Usage: Only indoor

Wet area: Only indirectly