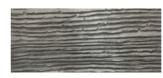

## Chocolat wall smooth

Chocolat wall smooth is the <u>smooth version</u> of the Chocolat wall series. By wet brushing the product after application, a beautifully elegant smooth chocolate well in greated.

Appearance: Mat / metallic
Material: Decoplaster
Thickness: 3-7 mm
Usage: Only indoor
Wet area: Only indirectly