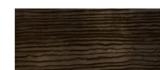

#### Chocolat wall raw

Imagine yourself in an original French patisserie, freshly baked cakes, beautiful bonbons and, as icing on the cake, freshly scraped chocolate strips. The Chocolat wall, inspired by this, gives it a lavishly chic character.

Appearance: Mat / metallic

Material: Decoplaster

Thickness: 3-7 mm

Usage: Only indoor

Wet area: Only indirectly