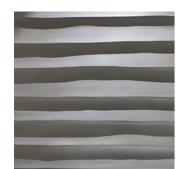

## Chocolat wall xxl

The Chocolat wall xxl gives your wall a big impact, thick layers of chocolate of 2 to 3 cm thick give your wall a daring and extreme look.

Appearance: Mat / metallic

Material: Decoplature

Thickness: 8-10 mm

Usage: Only indoor

Wet area: Only indirectly