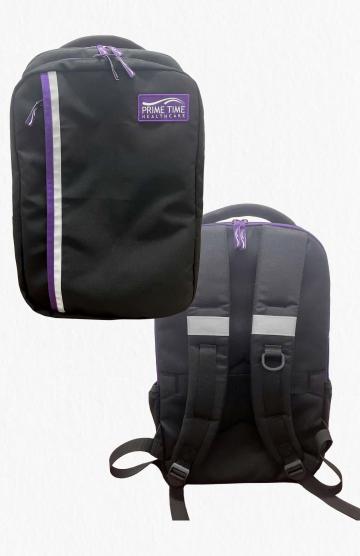

## ON-THE-GO TRAVEL BACKPACK

MADE FROM HIGH-QUALITY RPET 900D PU, this travel backpack boasts padded shoulder straps and a carry handle, plus a back trolley pass-through for easy travel. Inside, it includes a laptop compartment, two spacious zippered pockets, and multiple organizational compartments. The exterior features a mesh elastic water bottle pocket, reflective accents, and branded woven zipper pulls. SIZE: 12" x 4.75" x 17.5"