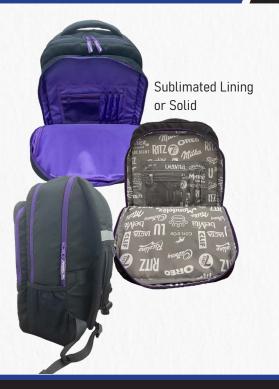

## **DELIVERED PRICING (A)**

\$**47.78** 144 pc

<sup>\$</sup>37.98

1,152 pc

\$**39.78** 576 pc

Includes PMS matched zippers, woven zipper pulls, and sublimated liner.

OCEAN DELIVERY. REQUEST QUOTE FOR 45-DAY AIR