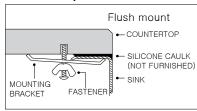

- Lifetime Limited Warranty









## **OPTIONAL ACCESSORIES**

Bottom Grid: BG-4600 Drying Tray: DT-2000 Cutting Board: CB-4900 Roll-Up Mat: RO-1600

Strainer: 190-9180



| OVERALL DIMENSIONS | EACH BOWL     | CUTOUT SIZE  | PACKAGING* | WEIGHT*     |
|--------------------|---------------|--------------|------------|-------------|
| 30" x 17-13/18"    | 28" x 15-1/4" | See Template | 1/12 pcs.  | 35/460 lbs. |

<sup>\*</sup>Standard packaging: Single boxed / Pallet of single boxed.
All dimensions are in inches. Specifications subject to change without notice.

#### Project/Job name

| Architect/Engineer |      |  |  |
|--------------------|------|--|--|
| Contractor         |      |  |  |
| Model              | Q'ty |  |  |
| Notes              |      |  |  |

## Installation profile