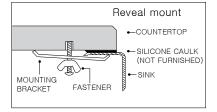

Lifetime Limited Warranty









## **OPTIONAL ACCESSORIES**

Bottom Grid: BG-4600 Drying Tray: DT-2000 Cutting Board: CB-4900 Roll-Up Mat: RO-1600

Strainer: 190-9180



| OVERALL DIMENSIONS | EACH BOWL     | CUTOUT SIZE  | PACKAGING* | WEIGHT*     |
|--------------------|---------------|--------------|------------|-------------|
| 30" x 17-13/18"    | 28" x 15-1/4" | See Template | 1/12 pcs.  | 35/460 lbs. |

<sup>\*</sup>Standard packaging: Single boxed / Pallet of single boxed.
All dimensions are in inches. Specifications subject to change without notice.

#### Project/Job name

| Architect/Engineer |      |  |  |
|--------------------|------|--|--|
| Contractor         |      |  |  |
| Model              | Q'ty |  |  |
| Notes              |      |  |  |

## Installation profile