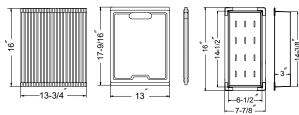

#### **FEATURES**

- Premium grade T-304 stainless steel
- 10" depth 16 gauge
- MegaShield<sup>™</sup> insulation
- Brushed satin, rear-set drain
- 3-1/2" drain opening
- Fits 36" sink base
- Supplied with cutout template, fasteners and instructions
- Includes: Wood Cutting Board, Drying Tray, Multi-Purpose Roll-Up Mat, Bottom grid, Stainless Steel Basket Strainer.
- Lifetime Limited Warranty

## **OPTIONAL ACCESSORIES**

Bottom Grid: BG-4600 Drying Tray: DT-2000 Cutting Board: CB-4900 Roll-Up Mat: RO-1600

Strainer: 190-9180

| OVERALL DIMENSIONS | EACH BOWL     | CUTOUT SIZE  | PACKAGING* | WEIGHT*     |
|--------------------|---------------|--------------|------------|-------------|
| 30" x 17-13/18"    | 28" x 15-1/4" | See Template | 1/12 pcs.  | 35/460 lbs. |