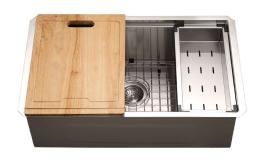

# 10mm Radius Undermount Large Single Bowl

Sliding Platforms System

Model: NVS-16-3000

#### **FEATURES**

- Premium grade T-304 stainless steel
- 10" depth 16 gauge
- MegaShield<sup>™</sup> insulation
- Brushed satin, rear-set drain
- 3-1/2" drain opening
- Fits 36" sink base
- Supplied with cutout template, fasteners and instructions
- Includes: Wood Cutting Board, Drying Tray, Multi-Purpose Roll-Up Mat, Bottom grid, Stainless Steel Basket Strainer.
- Lifetime Limited Warranty