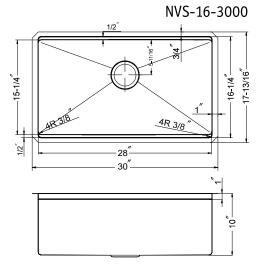

# 10mm Radius Undermount Large Single Bowl

Sliding Platforms System

Model: NVS-16-3000

## **OPTIONAL ACCESSORIES**

Bottom Grid: BG-4600 Drying Tray: DT-2000 Cutting Board: CB-4900 Roll-Up Mat: RO-1600

Strainer: 190-9180

| OVERALL DIMENSIONS | EACH BOWL     | CUTOUT SIZE  | PACKAGING* | WEIGHT*     |
|--------------------|---------------|--------------|------------|-------------|
| 30" x 17-13/18"    | 28" x 15-1/4" | See Template | 1/12 pcs.  | 35/460 lbs. |