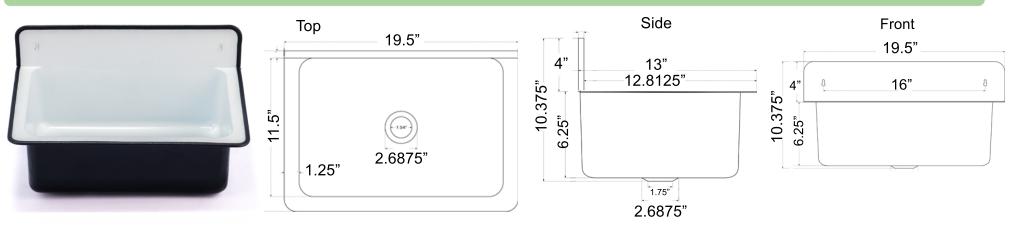

## model: NS-ACBS-BLKW

| OVERALL DIMENSIONS    | INTERIOR BOWL | BOWL DEPTH | DRAIN OPENING | MOUNTING HARDWARE |
|-----------------------|---------------|------------|---------------|-------------------|
| 19.5" x 13" x 10.375" | 17" x 11.5"   | 6.25"      | 1.75"         | 2 INCLUDED SCREWS |

## FEATURES:

- Durable Iron construction
- Powder-coated finish
- No Overflow
- Hand cut tolerance +/- .5"
- Includes mounting hardware
- 4" high back splash
- No pre-cut faucet hole(s)
- Drain and Faucet are not included with sink
- Takes standard umbrella drain (no overflow)