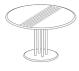

LA MANUFACTURE Orma – Table Design by Grégoire Maisondieu An imprint, a trace, revealed by an infinite weave of perforations running through the tables.

A function and a visual symbol: The function of the grid, which links the various table components (top / base / leg). The visual symbol of the latticework links the different models in the collection.

### **VARIANTS AND SIZES**

Top: Marble

Size:W1818xD908xH650

or 730mm

 $W71''^{9/16}xD35''^{3/4}xH25''^{9/16}$ 

or 28"3/4

Ø1220 or 1084xH730mm Ø48" or 42"11/16xH28"3/4

Top: Marble

Top: Marble Ø1220 or 1084xH730mm Ø48" or 42"11/16xH28"3/4

W71"9/16xD35"3/4xH25"9/16 or 28"3/4

Top: Marble Ø1220 or 1084xH730mm Ø48" or 42"11/16xH28"3/4

Top: Marble W700xD700xH730mm W27"9/16xD27"9/16xH28"3/4