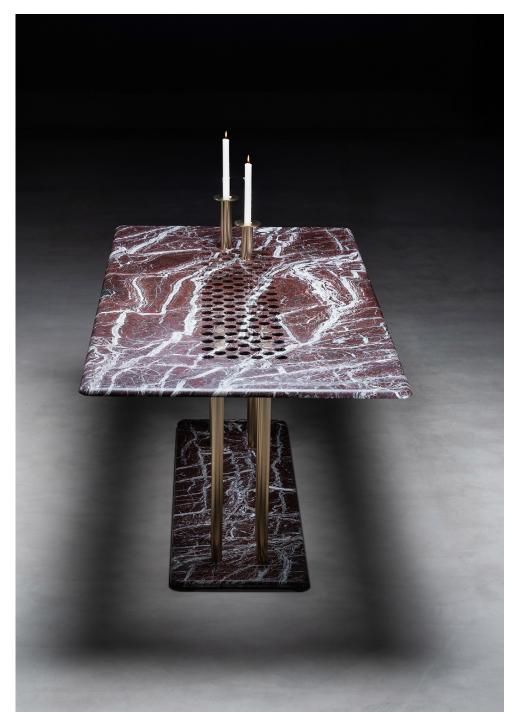

LA MANUFACTURE Orma – Table Design by Grégoire Maisondieu An imprint, a trace, revealed by an infinite weave of perforations running through the tables.

A function and a visual symbol: The function of the grid, which links the various table components (top / base / leg). The visual symbol of the latticework links the different models in the collection.

A grid as a playground:

A game, with the frame becoming the support for an almost infinite number of accessories, satellites that provide complementary functions and services. Candleholders, soliflores, trays, champagne buckets, etc. are grafted onto the tables, enriching the proposal. A play with materials, made possible by contemporary techniques, which allows us to propose a new use for marble.

Design by Grégoire Maisondieu

3 LA MANUFACTURE ORMA

2 LA MANUFACTURE ORMA

LA MANUFACTURE **ORMA** 6