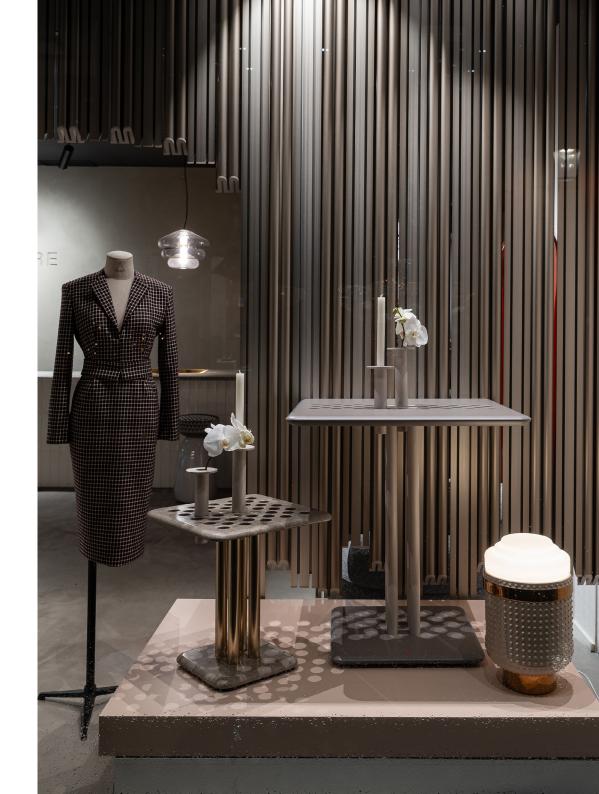

LA MANUFACTURE Orma – Table Design by Grégoire Maisondieu An imprint, a trace, revealed by an infinite weave of perforations running through the tables.

A function and a visual symbol: The function of the grid, which links the various table components (top / base / leg). The visual symbol of the latticework links the different models in the collection.

A grid as a playground:

A game, with the frame becoming the support for an almost infinite number of accessories, satellites that provide complementary functions and services. Candleholders, soliflores, trays, champagne buckets, etc. are grafted onto the tables, enriching the proposal. A play with materials, made possible by contemporary techniques, which allows us to propose a new use for marble.

Design by Grégoire Maisondieu

3 LA MANUFACTURE ORMA

2 LA MANUFACTURE ORMA

LA MANUFACTURE **ORMA** 6