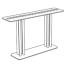

### **VARIANTS AND SIZES**

Top: Marble

Size:W1818xD908xH650

or 730mm

 $W71''^{9/16}xD35''^{3/4}xH25''^{9/16}$ 

or 28"3/4

Ø1220 or 1084xH730mm Ø48" or 42"11/16xH28"3/4

Top: Marble

Top: Marble Ø1220 or 1084xH730mm Ø48" or 42"11/16xH28"3/4

W71"9/16xD35"3/4xH25"9/16 or 28"3/4

Top: Marble Ø1220 or 1084xH730mm Ø48" or 42"11/16xH28"3/4

Top: Marble W700xD700xH730mm W27"9/16xD27"9/16xH28"3/4