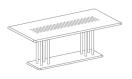

### **VARIANTS AND SIZES**

Top: Marble

Size:W1818xD908xH650

or 730mm

 $W71''^{9/16}xD35''^{3/4}xH25''^{9/16}$ 

or 28"3/4

Ø1220 or 1084xH730mm Ø48" or 42"11/16xH28"3/4

Top: Marble

### **VARIANTS AND SIZES**

Size :W1818xD908xH650 or 730mm W71<sup>n9/16</sup>xD35<sup>n3/4</sup>xH25<sup>n9/16</sup> or 28<sup>n3/4</sup>

Top: Valchromat

Ø1220 or 1084xH730mm Ø48" or 42"<sup>11/16</sup>xH28"<sup>3/4</sup>