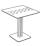

LA MANUFACTURE Orma – Table Design by Grégoire Maisondieu An imprint, a trace, revealed by an infinite weave of perforations running through the tables.

A function and a visual symbol: The function of the grid, which links the various table components (top / base / leg). The visual symbol of the latticework links the different models in the collection.

Top: Marble Ø1220 or 1084xH730mm Ø48" or 42"11/16xH28"3/4

W71"9/16xD35"3/4xH25"9/16 or 28"3/4

Top: Marble Ø1220 or 1084xH730mm Ø48" or 42"11/16xH28"3/4

Top: Marble W700xD700xH730mm W27"9/16xD27"9/16xH28"3/4

### **VARIANTS AND SIZES**

Size :W1818xD908xH650 or 730mm W71<sup>n9/16</sup>xD35<sup>n3/4</sup>xH25<sup>n9/16</sup> or 28<sup>n3/4</sup>

Top: Valchromat

Ø1220 or 1084xH730mm Ø48" or 42"<sup>11/16</sup>xH28"<sup>3/4</sup>