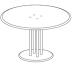

LA MANUFACTURE Orma – Table Design by Grégoire Maisondieu An imprint, a trace, revealed by an infinite weave of perforations running through the tables.

A function and a visual symbol: The function of the grid, which links the various table components (top / base / leg). The visual symbol of the latticework links the different models in the collection.

### **VARIANTS AND SIZES**

Top: Marble

Size:W1818xD908xH650

or 730mm

 $W71''^{9/16}xD35''^{3/4}xH25''^{9/16}$ 

or 28"3/4

Ø1220 or 1084xH730mm Ø48" or 42"11/16xH28"3/4

Top: Marble

Top: Marble Ø1220 or 1084xH730mm Ø48" or 42"11/16xH28"3/4

W71"9/16xD35"3/4xH25"9/16 or 28"3/4

Top: Marble Ø1220 or 1084xH730mm Ø48" or 42"11/16xH28"3/4

Top: Marble W700xD700xH730mm W27"9/16xD27"9/16xH28"3/4