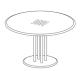

LA MANUFACTURE Orma – Table Design by Grégoire Maisondieu An imprint, a trace, revealed by an infinite weave of perforations running through the tables.

A function and a visual symbol: The function of the grid, which links the various table components (top / base / leg). The visual symbol of the latticework links the different models in the collection.

### **VARIANTS AND SIZES**

Top: Marble

Size:W1818xD908xH650

or 730mm

 $W71''^{9/16}xD35''^{3/4}xH25''^{9/16}$ 

or 28"3/4

Ø1220 or 1084xH730mm Ø48" or 42"11/16xH28"3/4

Top: Marble

Top: Marble Ø1220 or 1084xH730mm Ø48" or 42"11/16xH28"3/4

W71"9/16xD35"3/4xH25"9/16 or 28"3/4

Top: Marble Ø1220 or 1084xH730mm Ø48" or 42"11/16xH28"3/4

Top: Marble W700xD700xH730mm W27"9/16xD27"9/16xH28"3/4