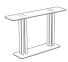

### **VARIANTS AND SIZES**

Top: Marble

Size:W1818xD908xH650

or 730mm

 $W71''^{9/16}xD35''^{3/4}xH25''^{9/16}$ 

or 28"3/4

Ø1220 or 1084xH730mm Ø48" or 42"11/16xH28"3/4

Top: Marble

Top: Marble Ø1220 or 1084xH730mm Ø48" or 42"11/16xH28"3/4

W71"9/16xD35"3/4xH25"9/16 or 28"3/4

Top: Marble Ø1220 or 1084xH730mm Ø48" or 42"11/16xH28"3/4

Top: Marble W700xD700xH730mm W27"9/16xD27"9/16xH28"3/4