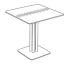

Top: Marble W700xD700xH730mm W27"9/16xD27"9/16xH28"3/4

Top: Marble W420xD420xH450mm W16"9/16xDW16"9/16xH17"3/4

Top: Marble W420xD420xH450mm W16"9/16xDW16"9/16xH17"3/4

Top: Marble W908xD908xH280mm W35"3/4xD35"3/4xH11"

Top: Marble W908xD908xH280mm W35"3/4xD35"3/4xH11"

Top: Marble W908xD908xH280mm W35"3/4xD35"3/4xH11"

Top: Marble W1188xD284xH730mm W46"3/4xD11"3/16xH28"3/4

Top: Marble W1188xD284xH730mm W46"3/4xD11"3/16xH28"3/4