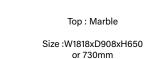

### **VARIANTS AND SIZES**

Top: Marble

Size:W1818xD908xH650

or 730mm

 $W71''^{9/16}xD35''^{3/4}xH25''^{9/16}$ 

or 28"3/4

Ø1220 or 1084xH730mm Ø48" or 42"11/16xH28"3/4

Top: Marble

### **VARIANTS AND SIZES**

Size :W1818xD908xH650 or 730mm W71<sup>n9/16</sup>xD35<sup>n3/4</sup>xH25<sup>n9/16</sup> or 28<sup>n3/4</sup>

Top: Valchromat

Ø1220 or 1084xH730mm Ø48" or 42"<sup>11/16</sup>xH28"<sup>3/4</sup>