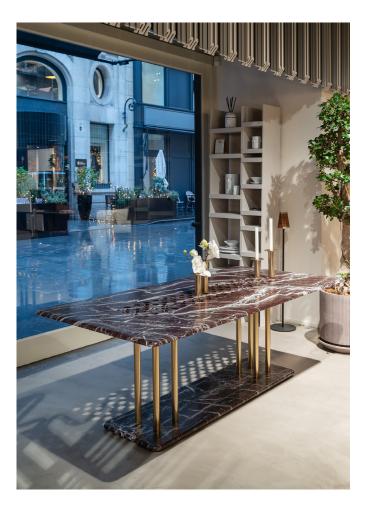

### **VARIANTS AND SIZES**

Top: Marble

Size:W1818xD908xH650

or 730mm

 $W71''^{9/16}xD35''^{3/4}xH25''^{9/16}$ 

or 28"3/4

Ø1220 or 1084xH730mm Ø48" or 42"11/16xH28"3/4

Top: Marble

Top: Marble Ø1220 or 1084xH730mm Ø48" or 42"11/16xH28"3/4

W71"9/16xD35"3/4xH25"9/16 or 28"3/4

Top: Marble Ø1220 or 1084xH730mm Ø48" or 42"11/16xH28"3/4

Top: Marble W700xD700xH730mm W27"9/16xD27"9/16xH28"3/4

# MATERIALS AND FINISHES

Structure metal: MENN Black Chrome, Powder Coated Black

Powder Coated Light Grey, Matte Champagne

Top Marble: Emperador Silver Dark, MAET Emperador Tundra, Red

Marble

7 LA MANUFACTURE ORMA