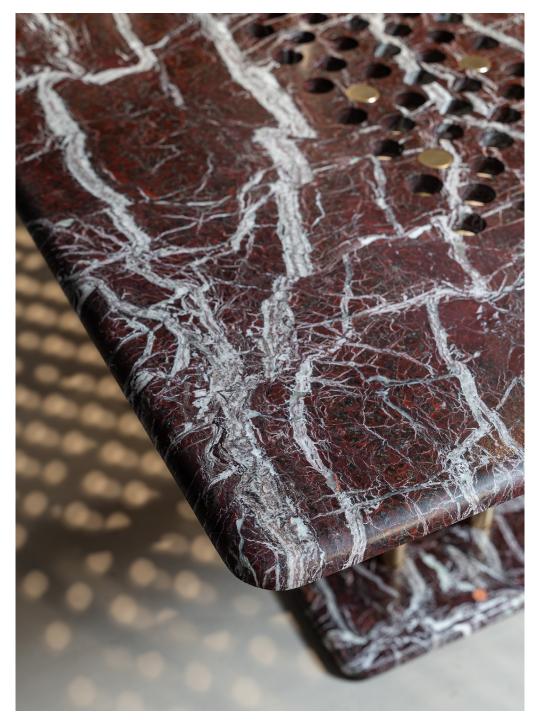

# MATERIALS AND FINISHES

Structure metal: MENN Black Chrome, Powder Coated Black

Powder Coated Light Grey, Matte Champagne

Top Marble: Emperador Silver Dark, MAET Emperador Tundra, Red

Marble

7 LA MANUFACTURE ORMA