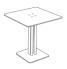

LA MANUFACTURE Orma – Table Design by Grégoire Maisondieu An imprint, a trace, revealed by an infinite weave of perforations running through the tables.

A function and a visual symbol: The function of the grid, which links the various table components (top / base / leg). The visual symbol of the latticework links the different models in the collection.

### **VARIANTS AND SIZES**

Top: Marble

Size:W1818xD908xH650

or 730mm

 $W71''^{9/16}xD35''^{3/4}xH25''^{9/16}$ 

or 28"3/4

Ø1220 or 1084xH730mm Ø48" or 42"11/16xH28"3/4

Top: Marble

### **VARIANTS AND SIZES**

Size :W1818xD908xH650 or 730mm W71<sup>n9/16</sup>xD35<sup>n3/4</sup>xH25<sup>n9/16</sup> or 28<sup>n3/4</sup>

Top: Valchromat

Ø1220 or 1084xH730mm Ø48" or 42"<sup>11/16</sup>xH28"<sup>3/4</sup>