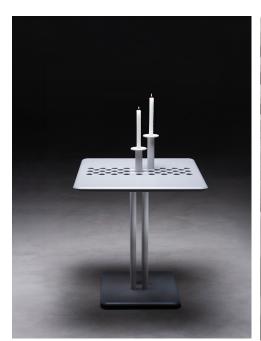

LA MANUFACTURE Orma – Table Design by Grégoire Maisondieu An imprint, a trace, revealed by an infinite weave of perforations running through the tables.

A function and a visual symbol: The function of the grid, which links the various table components (top / base / leg). The visual symbol of the latticework links the different models in the collection.

A grid as a playground:

A game, with the frame becoming the support for an almost infinite number of accessories, satellites that provide complementary functions and services. Candleholders, soliflores, trays, champagne buckets, etc. are grafted onto the tables, enriching the proposal. A play with materials, made possible by contemporary techniques, which allows us to propose a new use for marble.