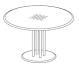

Top: Marble Ø1220 or 1084xH730mm Ø48" or 42"11/16xH28"3/4

W71"9/16xD35"3/4xH25"9/16 or 28"3/4

Top: Marble Ø1220 or 1084xH730mm Ø48" or 42"11/16xH28"3/4

Top: Marble W700xD700xH730mm W27"9/16xD27"9/16xH28"3/4