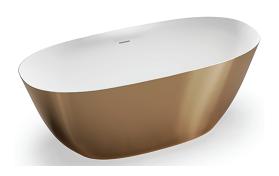

# RVB6723 FREESTANDING BATH TUB

#### **FEATURES**

- SATIN MATTE POWDER FINISH: Natural beauty similar to stone and silky to the touch.
- OVAL SHAPE: For maximum comfort and easy cleaning.

#### **COLOR OPTIONS**

**GW:** Matte Gold