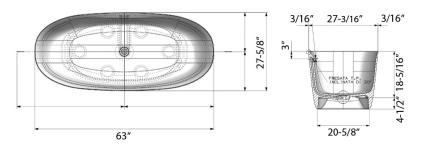

# NOMINAL DIMENSIONS

Length: 63"

Width: 27-5/8"

**Height:** 22-7/8"

Drain Hole Size: 3-1/4"

**Installation Type:** 

Freestanding

**Drain Location:** 

Center

## **DIMENSIONS**

Register your product at www.ruvati.com/register.

Phone: 1.855.478.8284 Email: support@ruvati.com