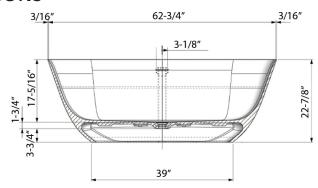

# NOMINAL DIMENSIONS

Length: 63"

Width: 27-5/8"

**Height:** 22-7/8"

Drain Hole Size: 3-1/4"

**Installation Type:** 

Freestanding

**Drain Location:** 

Center

## **DIMENSIONS**

Register your product at www.ruvati.com/register.

Phone: 1.855.478.8284 Email: support@ruvati.com