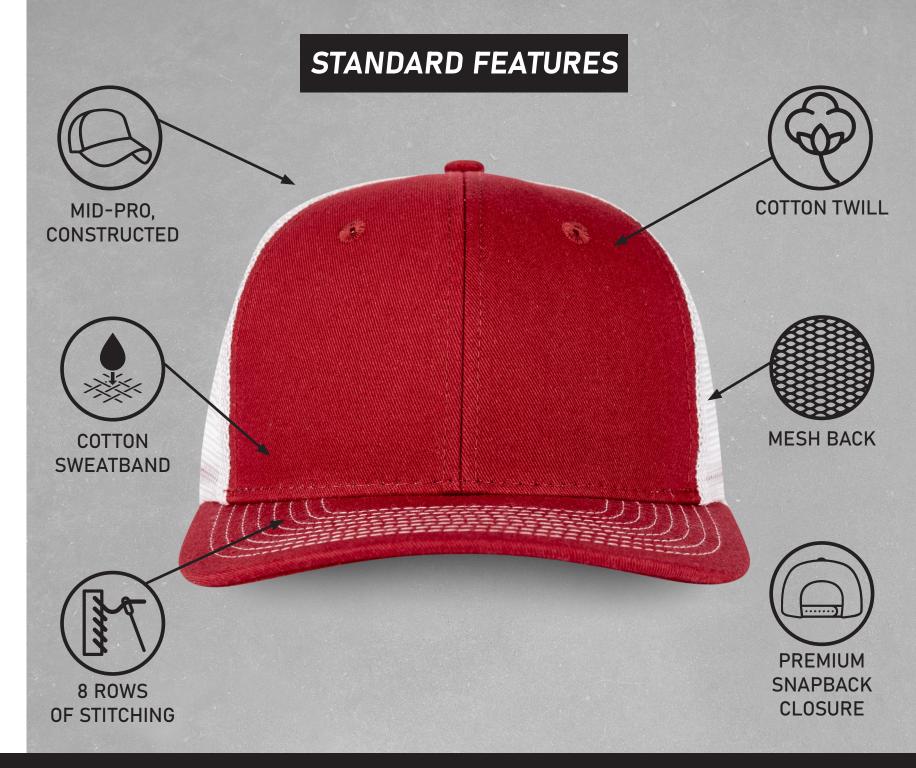

#### MADDOX PROFILE CAPS

EZRA LASER CUT **POLY MICROFIBER** LASER CUT FRONT PANELS

FLETCHER CAMO SUBLIMATED POLY MICROFIBER **BRAND SOFT MESH** 

VOIGHT **COTTON TWILL CONTRASTING UNDERVISOR & EYELETS** 