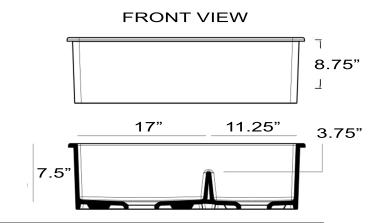

## **Cape Collection**

Premium Genuine Fireclay 31-Inch Reversible Double Bowl 60/40 Dualmount Kitchen Sink

model:

Wellfleet-31OSW

www.NantucketSinksUSA.com info@nantucketsinksusa.com

| OVERALL DIMENSIONS      | INTERIOR BOWL                         | BOWL DEPTH | DIVIDER HEIGHT | DRAIN OPENING |
|-------------------------|---------------------------------------|------------|----------------|---------------|
| 31.25" x 18.25" x 8.75" | 17" X 16" Large<br>11.25" x 16" Small | 7.5"       | 3.75"          | 3.5"          |