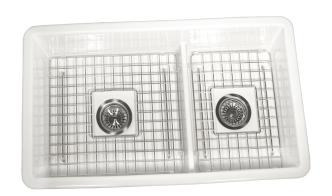

## **Cape Collection**

Premium Genuine Fireclay 31-Inch Reversible Double Bowl 60/40 Dualmount Kitchen Sink

model:

Wellfleet-31OSW

www.NantucketSinksUSA.com info@nantucketsinksusa.com

| OVERALL DIMENSIONS      | INTERIOR BOWL                         | BOWL DEPTH | DIVIDER HEIGHT | DRAIN OPENING |
|-------------------------|---------------------------------------|------------|----------------|---------------|
| 31.25" x 18.25" x 8.75" | 17" X 16" Large<br>11.25" x 16" Small | 7.5"       | 3.75"          | 3.5"          |

## **FEATURES:**

- Drains and grids included with sink
- Dualmount design can be topmounted or undermounted
- Premium Fireclay Sink
- Exterior walls have slight 1/8" Taper

Material is sound absorbing and stain-resistant