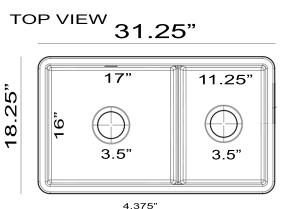

## **Cape Collection**

Premium Genuine Fireclay 31-Inch Reversible Double Bowl 60/40 Dualmount Kitchen Sink

model:

Wellfleet-31OSW

www.NantucketSinksUSA.com info@nantucketsinksusa.com

| OVERALL DIMENSIONS      | INTERIOR BOWL                         | BOWL DEPTH | DIVIDER HEIGHT | DRAIN OPENING |
|-------------------------|---------------------------------------|------------|----------------|---------------|
| 31.25" x 18.25" x 8.75" | 17" X 16" Large<br>11.25" x 16" Small | 7.5"       | 3.75"          | 3.5"          |