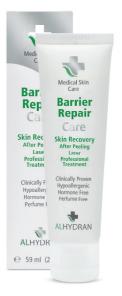

### Barrier Repair Care

ALHYDRAN Barrier Repair Care cream is developed to repair and strengthen the skin barrier after professional (medical) treatments.

The cream provides optimal and lasting hydration, softens and strengthens the natural skin barrier, and soothes the skin immediately. ALHYDRAN Barrier Repair Care is suitable for all skin types after professional skin treatments, such as peeling, laser treatments, medical treatments, or cosmetic treatments.

#### Barrier Repair

Care Skin Recovery After Peeling Laser Professional Treatment

Clinically Proven Hypoallergenic Hormone Free Perfume Free

ALHYDRAN

ALHYDRAN Special Care. Care with something extra.

Eczema Care Reduces symptoms of eczema