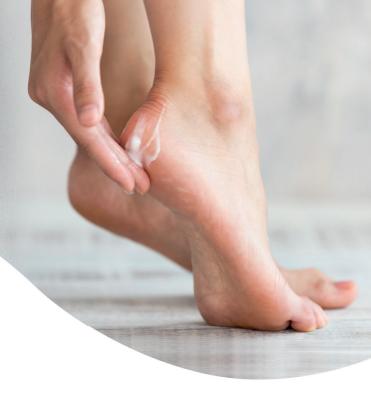

### Cracked Dry Skin Care

ALHYDRAN Cracked Dry Skin Care is an intensive cream that is developed to nourish, soften and repair (extremely) dry skin, such as hands, feet, and heels.

The cream reduces flaking and repairs cracked skin. It provides lasting hydration, making the rough skin smooth and soft again. ALHYDRAN Cracked Dry Skin Care is suitable for all skin types and skin conditions that cause (extremely) dry skin.

> "The cracks in my skin healed quickly. My skin feels less tight and is nicely hydrated."

- Helps prevent flakes and cracks caused by (extremely) dry skin
- Helps prevent (extremely) dry skin with regular use
- Supports skin that feels tight and needs extra nourishment