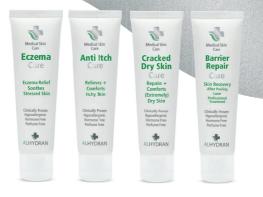

#### Special Care product line

- < Anti Itch Care
- 🜵 Cracked Dry Skin Care
- 📌 Barrier Repair Care

#### **Special Care product line**

Eczema Care Reduces symptoms of eczema

Anti Itch Care **Relieves** itchina

Cracked Dry Skin Care Repairs and comforts (extremely) dry skin

Barrier Repair Care Strengthens and restores the effects of professional skin treatment

📌 Anti Itch Care **Relieves** itching

Cracked Dry Skin Care Repairs and comforts (extremely) dry skin

√ Barrier Repair Care Strengthens and restores the effects of professional skin treatment