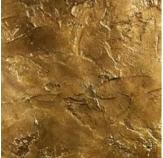

## Fine riche

Fine Riche is a handmade wall design with an expressive metallic look. The metallic and patina finish gives Fine Riche a weathered, but luxurious look. Suitable for use as a striking accent wall.

| Appearance: | Metallic        |
|-------------|-----------------|
| Material:   | Decoplaster     |
| Thickness:  | 4-5 mm          |
| Usage:      | Only indoor     |
| Wet area:   | Only indirectly |