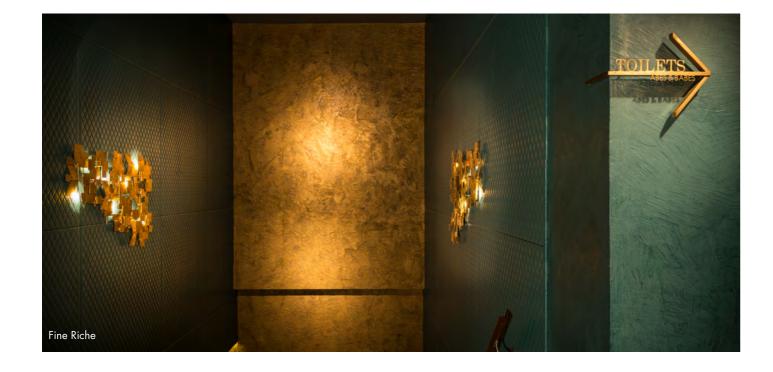

## Fine riche

Fine Riche is a handmade wall design with an expressive metallic look. The metallic and patina finish gives Fine Riche a weathered, but luxurious look. Suitable for use as a striking accent wall.

| Appearance: | Metallic        |
|-------------|-----------------|
| Material:   | Decoplaster     |
| Thickness:  | 4-5 mm          |
| Usage:      | Only indoor     |
| Wet area:   | Only indirectly |