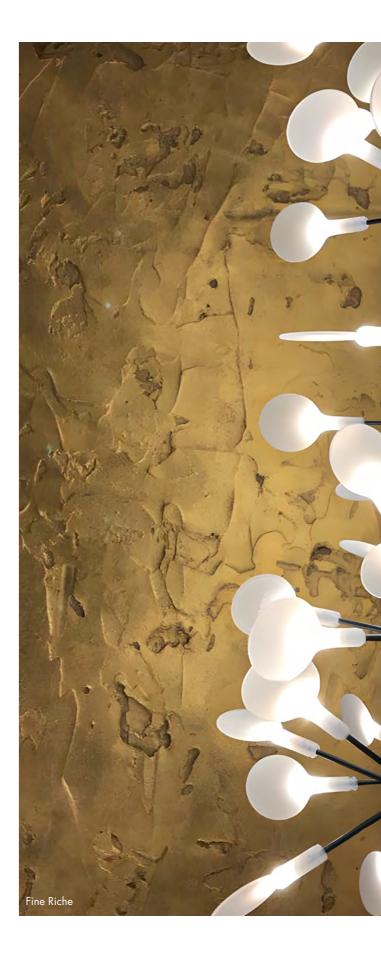

## Fine riche

Fine Riche is a handmade wall design with an expressive metallic look. The metallic and patina finish gives Fine Riche a weathered, but luxurious look. Suitable for use as a striking accent wall.

| Appearance: | Metallic        |
|-------------|-----------------|
| Material:   | Decoplaster     |
| Thickness:  | 4-5 mm          |
| Usage:      | Only indoor     |
| Wet area:   | Only indirectly |