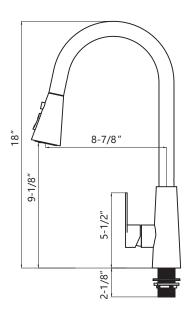

- Solid brass body and spout
- Lightweight pull down with three function spray/stream/sweep hand spray
- Easy clean AeroFlo removable Aerator
- XtendHose reaches all edges of sink and beyond. 20+ inches
- 90° forward action temperature control handle will not hit backsplash
- Available in 5 finish options
- Hybrid stainless steel and nylon UltraBraid hoses for increased durability and flexibility
- All Houzer faucets are ICC certified to meet or exceed US State and Federal plumbing codes and low lead safety standards
- 5 Year Limited Warranty