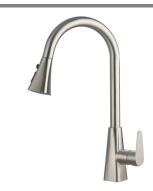

## **Pull Down Kitchen Faucet**

Model CAT-172-PC: Polished Chrome CAT-172-BN: Brushed Nickel

CAT-172-BF: Brushed Nickel Finish Fingerprinting Free

CAT-172-BB: Brushed Brass CAT-172-MB: Matte Black

FEATURES CAT-172

- Solid brass body and spout
- Lightweight pull down with three function spray/stream/sweep hand spray
- Easy clean AeroFlo removable Aerator
- XtendHose reaches all edges of sink and beyond. 20+ inches
- 90° forward action temperature control handle will not hit backsplash
- Available in 5 finish options
- Hybrid stainless steel and nylon UltraBraid hoses for increased durability and flexibility
- All Houzer faucets are ICC certified to meet or exceed US State and Federal plumbing codes and low lead safety standards
- 5 Year Limited Warranty