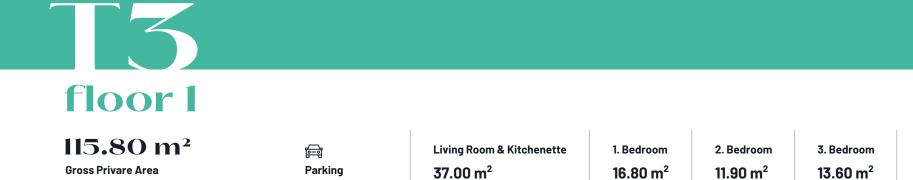

### 

115.80 m<sup>2</sup> Gross Private Area

Living Room & Kitchenette 1. B 37.00 m<sup>2</sup> 16.

1. Bedroom **16.80 m**<sup>2</sup>

m 2. Bedroom 1<sup>2</sup> 11.90 m<sup>2</sup>

<sup>2</sup> **13.60 m<sup>2</sup>** 

 4. Balcony
 5. Balcony

 7.80 m<sup>2</sup>
 13.60 m<sup>2</sup>

VARANDAS

LIVING