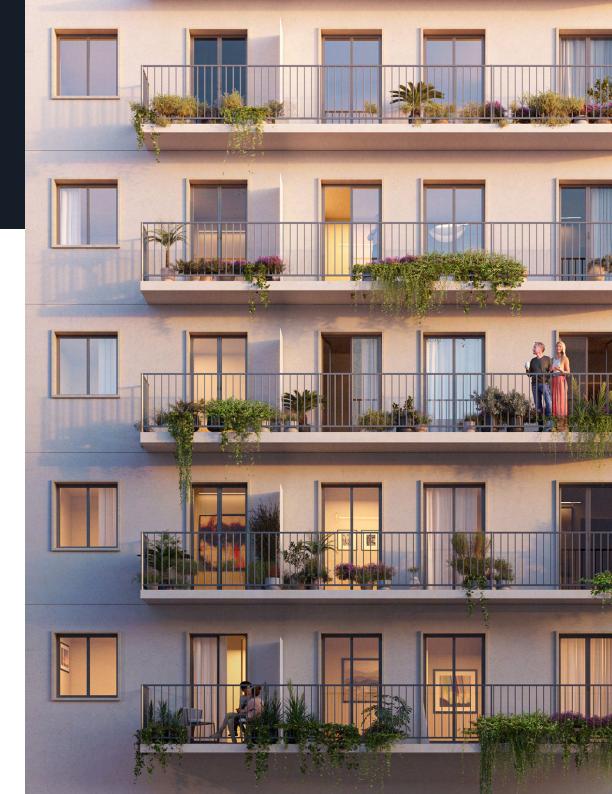

# Where natural light blurs indoor and outdoor space

The apartments have generous balconies where you can enjoy the natural light that Lisbon is known for. The wide accesses to the balconies and terraces invite the light in.

All the spaces have been designed to make indoor and outdoor living a unique experience, combining the tranquillity of nature with the vibrant rhythm of the city.

**Living Room** Rooftop T1 / floor 6 12