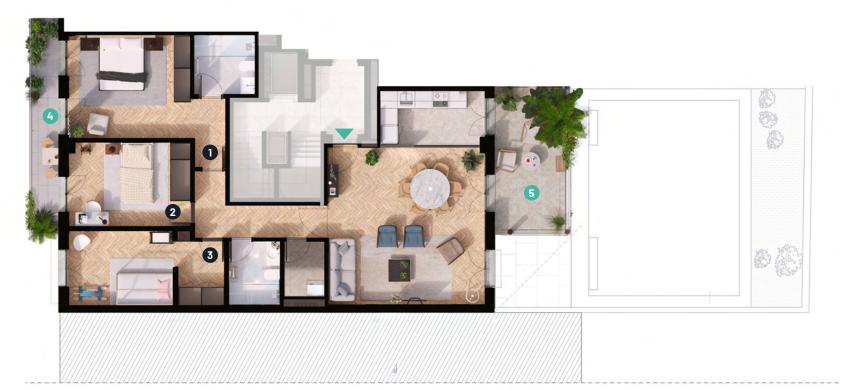

VARANDAS LIVING

5. Terrace

84.80 m<sup>2</sup>

4. Balcony

**7.80 m<sup>2</sup>** 

floor l

Ш

### 99.80 m<sup>2</sup> **Gross Private Area**

Living Room & Kitchenette 1. Bedroom **39.50** m<sup>2</sup> 13.90 m<sup>2</sup>

2. Bedroom 13.80 m<sup>2</sup>

3. Balcony 2.90 m<sup>2</sup>

4. Terrace 85.80 m<sup>2</sup>