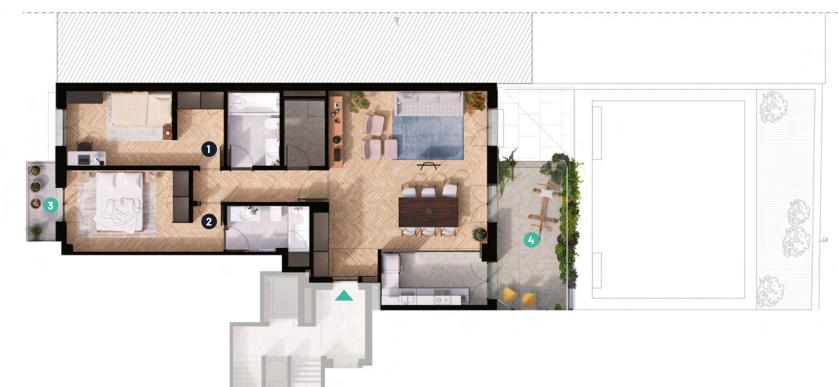

VARANDAS LIVING

5. Terrace

84.80 m<sup>2</sup>

4. Balcony

**7.80 m<sup>2</sup>** 

floor l

Ш

### 99.80 m<sup>2</sup> **Gross Private Area**

Living Room & Kitchenette 1. Bedroom **39.50** m<sup>2</sup> 13.90 m<sup>2</sup>

2. Bedroom 13.80 m<sup>2</sup>

3. Balcony 2.90 m<sup>2</sup>

4. Terrace 85.80 m<sup>2</sup>

VARANDAS LIVING

VARANDAS LIVING

5. Terrace

4.40 m<sup>2</sup>

4. Terrace

7.40 m<sup>2</sup>

3. Terrace

**3.50 m<sup>2</sup>** 

### 

115.80 m<sup>2</sup> Gross Private Area

Living Room & Kitchenette 1. B 37.00 m<sup>2</sup> 16.

1. Bedroom **16.80 m**<sup>2</sup>

m 2. Bedroom 1<sup>2</sup> 11.90 m<sup>2</sup>

<sup>2</sup> **13.60 m<sup>2</sup>** 

 4. Balcony
 5. Balcony

 7.80 m<sup>2</sup>
 13.60 m<sup>2</sup>

VARANDAS

LIVING

## floor 2/3/4/5

99.80 m<sup>2</sup> Gross Private Area

न्नि Parking Living Room & Kitchenette1. Bedroom**39.50 m**2**13.90 m**2

13.90 m<sup>2</sup>

 2. Bedroom
 3. Balcony

 13.80 m<sup>2</sup>
 2.90 m<sup>2</sup>

4. Balcony **13.60 m**<sup>2</sup>