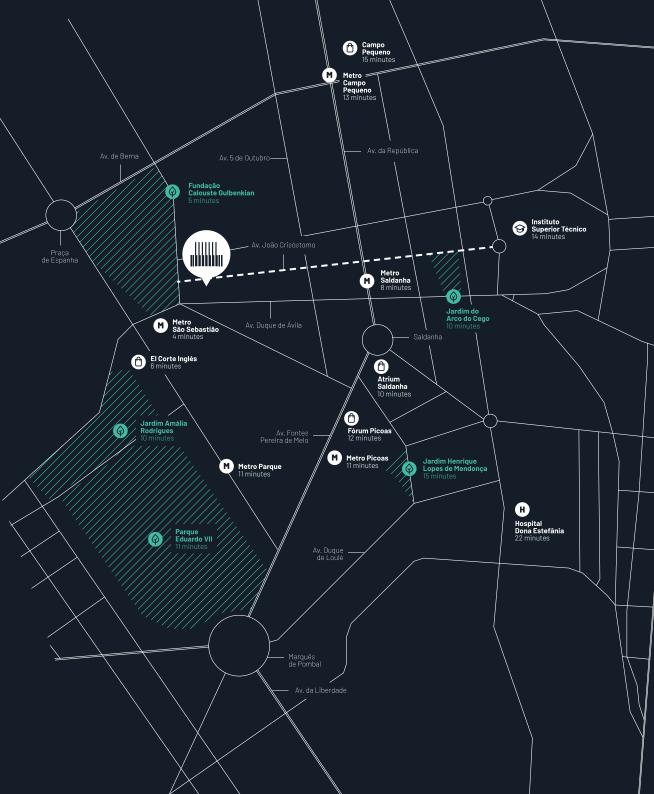

### One of the most desired areas of the city

With a complete infrastructure, covering schools, hospitals, cultural centers, supermarkets and other essential amenities. In addition, the neighborhood offers a wide variety of commercial options, with shops, boutiques, restaurants and cafes, providing a diverse shopping and gastronomic experience.

### The heart of Lisbon on your doorstep

Located in one of the most sought after areas of the city, Varandas Living is the perfect proposal for those who want to live in the center and explore a modern lifestyle in close connection with nature.

Just a few minutes from the main avenues and several green spaces, the proximity to Gulbenkian is one of the small luxuries that the neighborhood provides. Waking up every day with a view of the lush greenery, majestic trees and winding paths of the Foundation's gardens is a true privilege.

CENTRAL LOCATION

COMPLETE INFRASTRUCTURE

DIVERSIFIED COMMERCE

ARCHITECTURE AND URBAN PLANNING

QUALITY OF LIFE