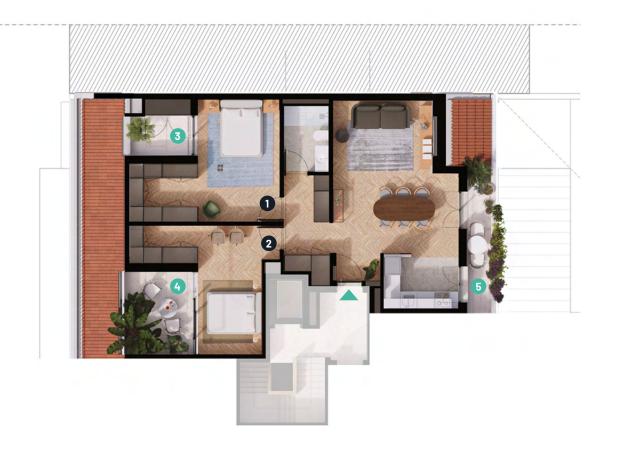

### floor 6

51 m<sup>2</sup> Gross Private Area

| Living Room & Kitchenette | 1. Bedroom           | 2. Terrace                | 3. Terrace                |
|---------------------------|----------------------|---------------------------|---------------------------|
| 22.50 m <sup>2</sup>      | 14.20 m <sup>2</sup> | <b>3.50 m<sup>2</sup></b> | <b>4.40 m<sup>2</sup></b> |