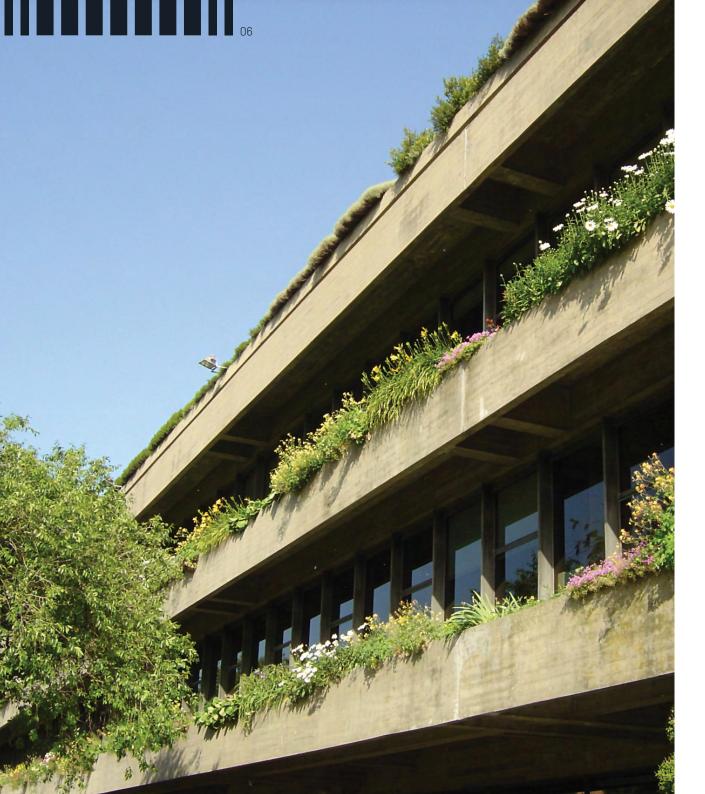

### in perfect harmony with nature.

With a timeless design, characterized by symmetry and gardens at the back, the building is a true oasis in the heart of the city. Large balconies and terraces that invite the light of Lisbon to enter the apartmens, creating a dialogue between the exterior and the interior.

# Where natural light blurs indoor and outdoor space

The apartments have generous balconies where you can enjoy the natural light that Lisbon is known for. The wide accesses to the balconies and terraces invite the light in.

All the spaces have been designed to make indoor and outdoor living a unique experience, combining the tranquillity of nature with the vibrant rhythm of the city.

**Living Room** Rooftop T1 / floor 6 12