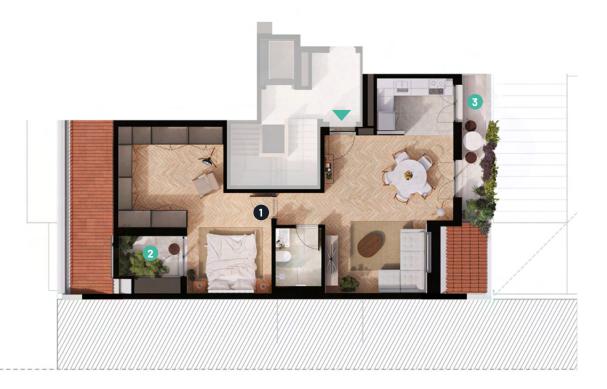

### floor 6

51 m<sup>2</sup> Gross Private Area

| Living Room & Kitchenette | 1. Bedroom           | 2. Terrace                | 3. Terrace                |
|---------------------------|----------------------|---------------------------|---------------------------|
| 22.50 m <sup>2</sup>      | 14.20 m <sup>2</sup> | <b>3.50 m<sup>2</sup></b> | <b>4.40 m<sup>2</sup></b> |