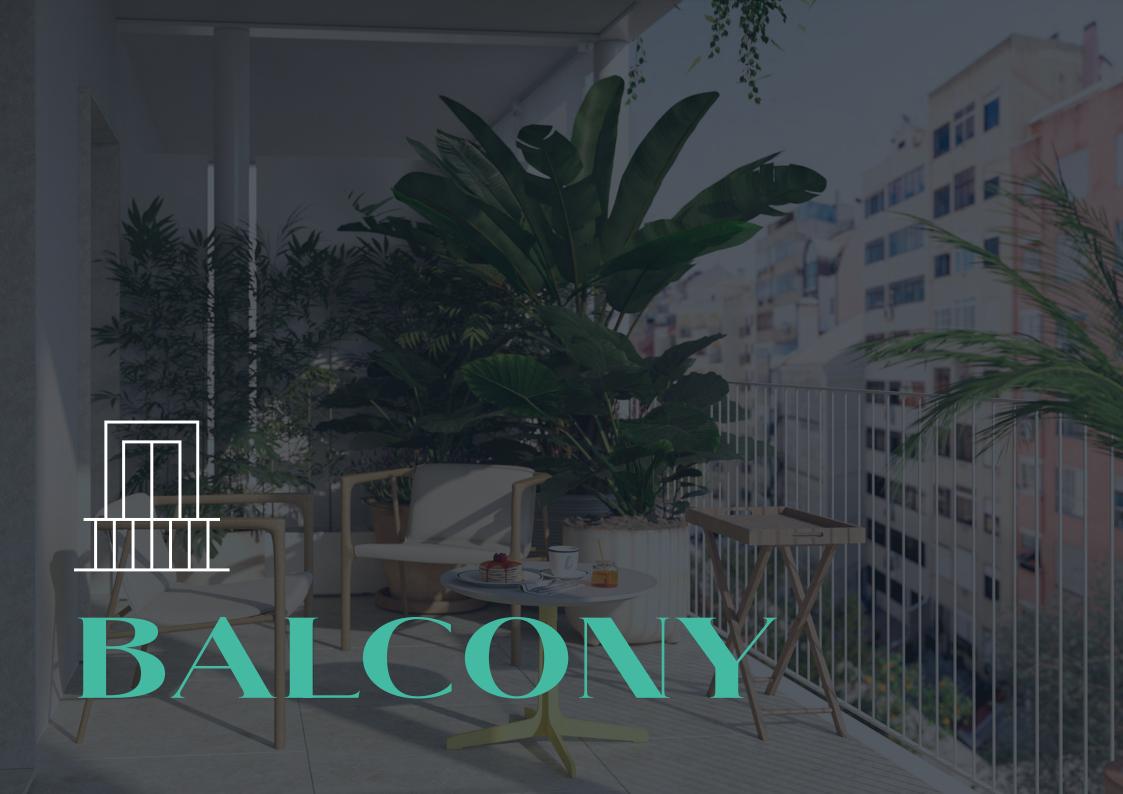

# Where natural light blurs indoor and outdoor space

The apartments have generous balconies where you can enjoy the natural light that Lisbon is known for. The wide accesses to the balconies and terraces invite the light in.

All the spaces have been designed to make indoor and outdoor living a unique experience, combining the tranquillity of nature with the vibrant rhythm of the city.

**Living Room** Rooftop T1 / floor 6 12