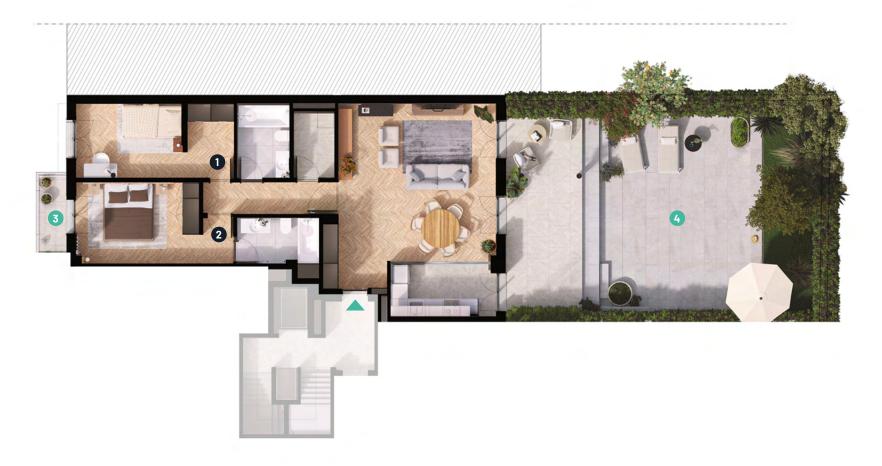

### 99.80 m<sup>2</sup> **Gross Private Area**

Living Room & Kitchenette 1. Bedroom **39.50** m<sup>2</sup> 13.90 m<sup>2</sup>

2. Bedroom 13.80 m<sup>2</sup>

3. Balcony 2.90 m<sup>2</sup>

4. Terrace 85.80 m<sup>2</sup>

## floor 2/3/4/5

99.80 m<sup>2</sup> Gross Private Area

न्नि Parking Living Room & Kitchenette1. Bedroom**39.50 m**2**13.90 m**2

13.90 m<sup>2</sup>

 2. Bedroom
 3. Balcony

 13.80 m<sup>2</sup>
 2.90 m<sup>2</sup>

4. Balcony **13.60 m**<sup>2</sup>