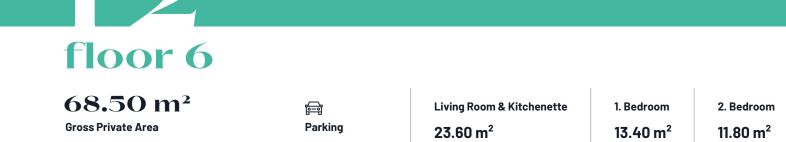

### floor 6

51 m<sup>2</sup> Gross Private Area

| Living Room & Kitchenette | 1. Bedroom           | 2. Terrace                | 3. Terrace                |
|---------------------------|----------------------|---------------------------|---------------------------|
| 22.50 m <sup>2</sup>      | 14.20 m <sup>2</sup> | <b>3.50 m<sup>2</sup></b> | <b>4.40 m<sup>2</sup></b> |