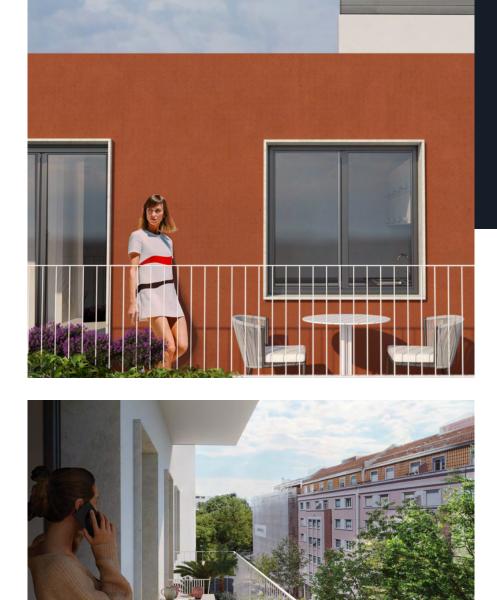

# Where natural light blurs indoor and outdoor space

The apartments have generous balconies where you can enjoy the natural light that Lisbon is known for. The wide accesses to the balconies and terraces invite the light in.

All the spaces have been designed to make indoor and outdoor living a unique experience, combining the tranquillity of nature with the vibrant rhythm of the city.

**Living Room** Rooftop T1 / floor 6 12