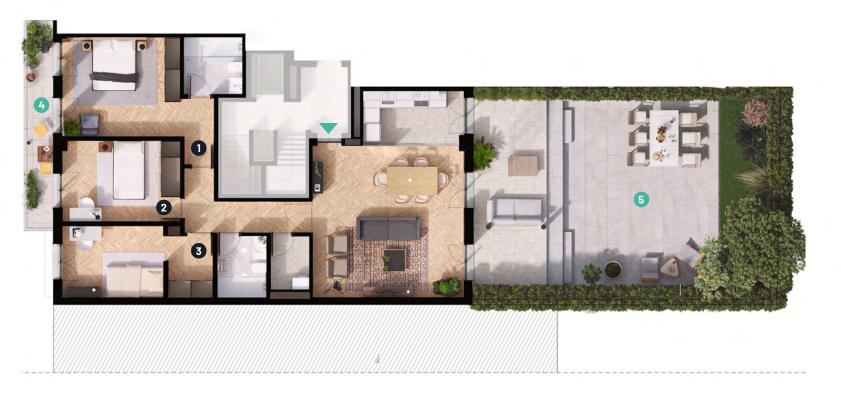

### 

115.80 m<sup>2</sup> Gross Private Area

Living Room & Kitchenette 1. B 37.00 m<sup>2</sup> 16.

1. Bedroom **16.80 m**<sup>2</sup>

m 2. Bedroom 1<sup>2</sup> 11.90 m<sup>2</sup>

<sup>2</sup> **13.60 m<sup>2</sup>** 

 4. Balcony
 5. Balcony

 7.80 m<sup>2</sup>
 13.60 m<sup>2</sup>

VARANDAS

LIVING