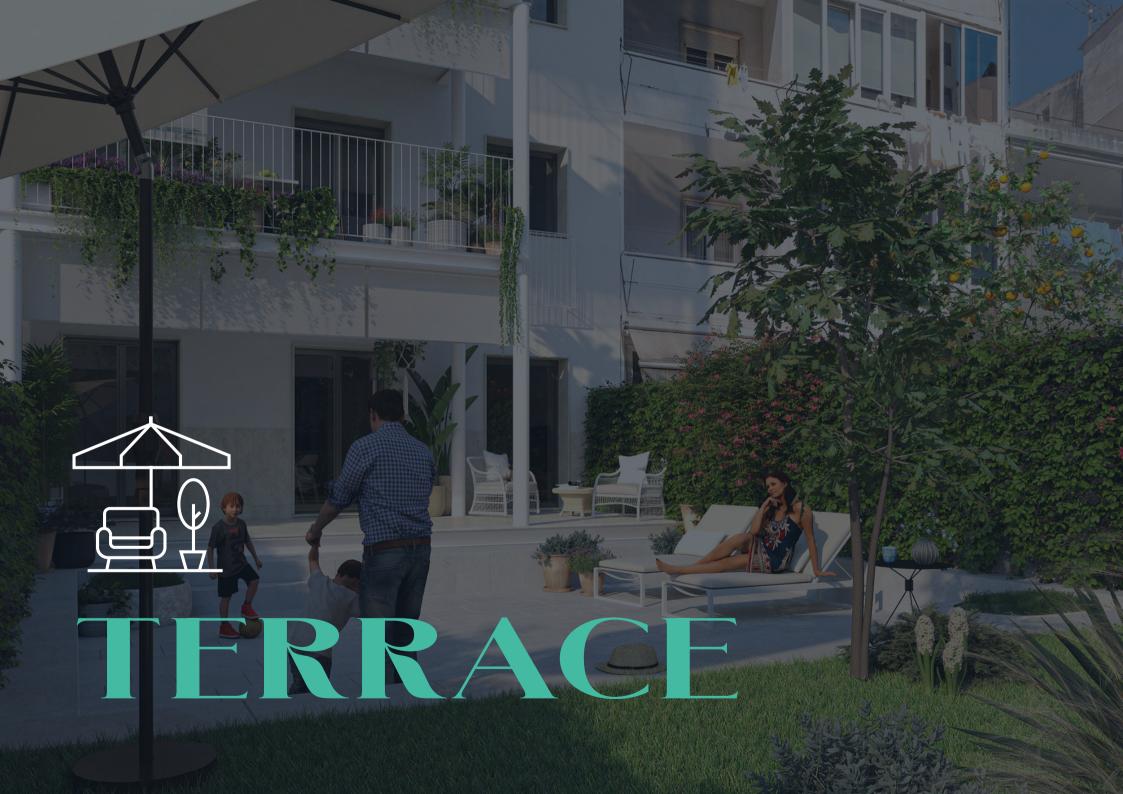

# Where natural light blurs indoor and outdoor space

The apartments have generous balconies where you can enjoy the natural light that Lisbon is known for. The wide accesses to the balconies and terraces invite the light in.

All the spaces have been designed to make indoor and outdoor living a unique experience, combining the tranquillity of nature with the vibrant rhythm of the city.

**Living Room** Rooftop T1 / floor 6 12