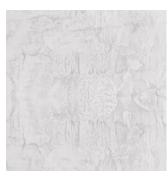

| I | m | a | g | е | f | r | е | S | С | 0 |  |
|---|---|---|---|---|---|---|---|---|---|---|--|
|   |   |   |   |   |   |   |   |   |   |   |  |

Image fresco is a classic glossy Italian plaster based on a lime/marble base. The application technique creates an effect like that of **old italian fresco walls**.