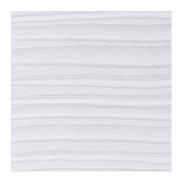

### lmage striped

Image striped is a decorative technique in which raised lines are applied that are later polished. This creates a nice matte/gloss contrast.

| Appearance: | Mat             |
|-------------|-----------------|
| Material:   | Cement          |
| Thickness:  | 1 mm            |
| Usage:      | Only inside     |
| Wet area:   | Only indirectly |