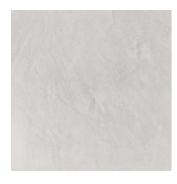

### lmage

Image is a **classic glossy Italian plaster** based on a lime/marble base. Image can be applied with a light shine, but by continuing the polishing process also with an extreme almost reflecting shine.

| Appearance: | Glossy          |
|-------------|-----------------|
| Material:   | Chalk/marble    |
| Thickness:  | l mm            |
| Usage:      | Only inside     |
| Wet area:   | Only indirectly |