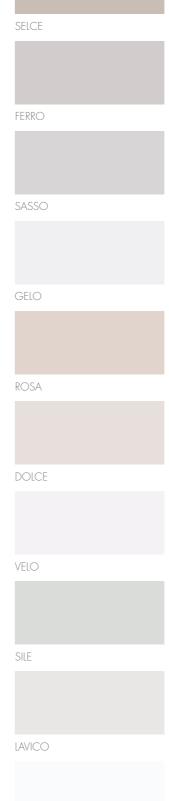

### lmage

Image is a **classic glossy Italian plaster** based on a lime/marble base. Image can be applied with a light shine, but by continuing the polishing process also with an extreme almost reflecting shine.

| Appearance: | Glossy          |
|-------------|-----------------|
| Material:   | Chalk/marble    |
| Thickness:  | l mm            |
| Usage:      | Only inside     |
| Wet area:   | Only indirectly |