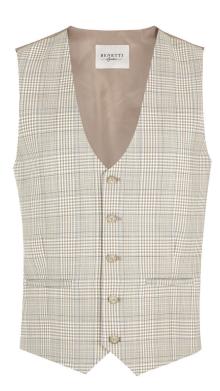

| WAISTCOAT         | Tailored Fit | Comfort Fit | 5btn   Notch | DB      | Scoop   |
|-------------------|--------------|-------------|--------------|---------|---------|
| Albert            |              |             | 34 - 54      | 34 - 36 | 34 - 46 |
| Austin            |              |             | 34 - 54      | 34 - 36 | 34 - 46 |
| Palermo           |              |             | 34 - 54      |         |         |
| Phillip           | 34 - 46      | 40 - 60     |              |         |         |
| Harold            | 34 - 46      | 40 - 60     |              |         |         |
| Simon             | 34 - 46      | 40 - 60     |              |         |         |
| Napoli            | 34 - 50      |             |              |         |         |
| Gavin             | 34 - 50      |             |              |         |         |
| Charles           | 34 - 46      | 40 - 60     |              |         |         |
| Peter Ink Scoop   | 34 - 46      |             |              |         |         |
| James Black Scoop | 34 - 46      |             |              |         |         |