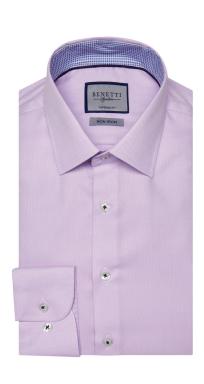

#### Albert blush

Introducing the captivating 'Albert Blush' mix and match suit, a delightful addition to our collection. Tailored with precision using a lightweight fabric and impeccable style, this option offers grooms a fresh perspective on styling their wedding attire.

Embrace this new-found injection of elegance and sophistication in groomswear, redefining traditional norms with a modern twist. The 'Albert Blush' suit is a perfect choice for grooms looking to make a statement on their special day.

Available in Lester Fit

WC options include 5 Button and Notch (George)