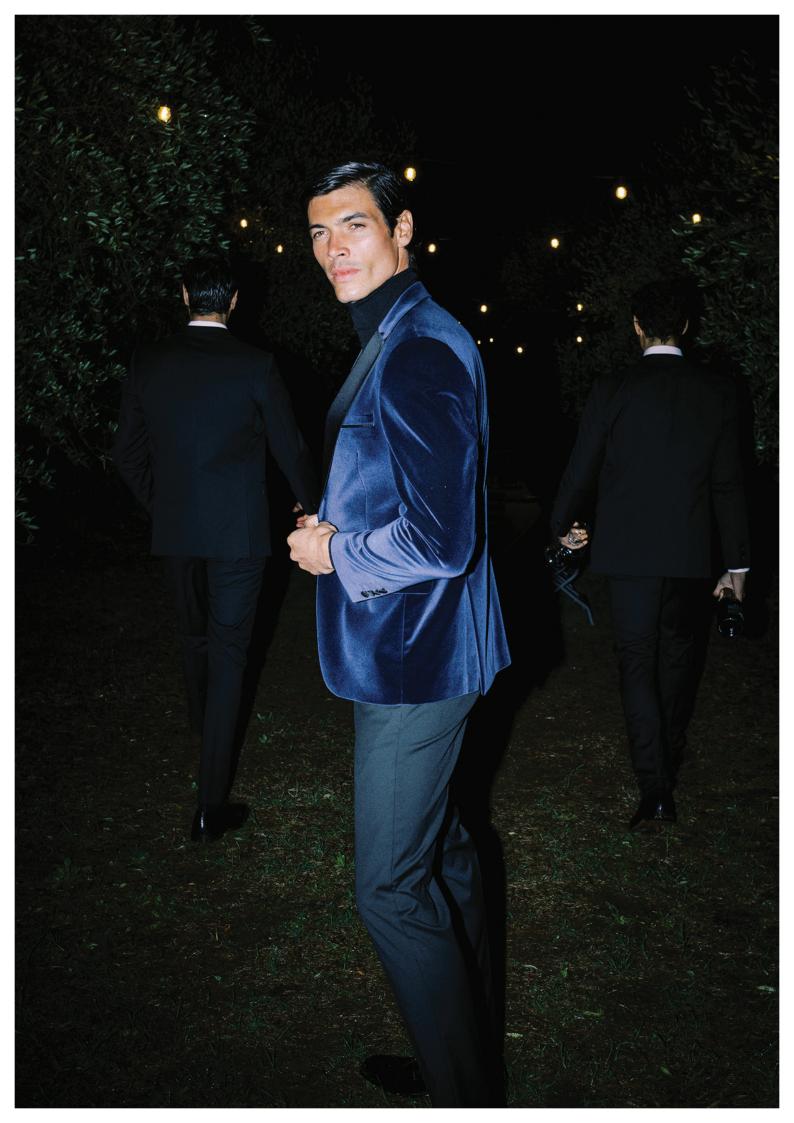

# Jasper

Introducing Our Luxe Velvet Tuxedos: Elevate Your Evening Style.

Step into sophistication with our latest collection of velvet tuxedos. Crafted with the finest attention to detail, these exquisitely tailored pieces are designed to make a statement. The sumptuous velvet fabric exudes opulence while the sleek, modern cuts ensure a timeless appeal. Whether it's a formal event or a special occasion, these tuxedos are the epitome of refined elegance.

Four Colour Options Black, Navy, Emerald Green, Burgundy.

Available in Tapered Fit

Emerald