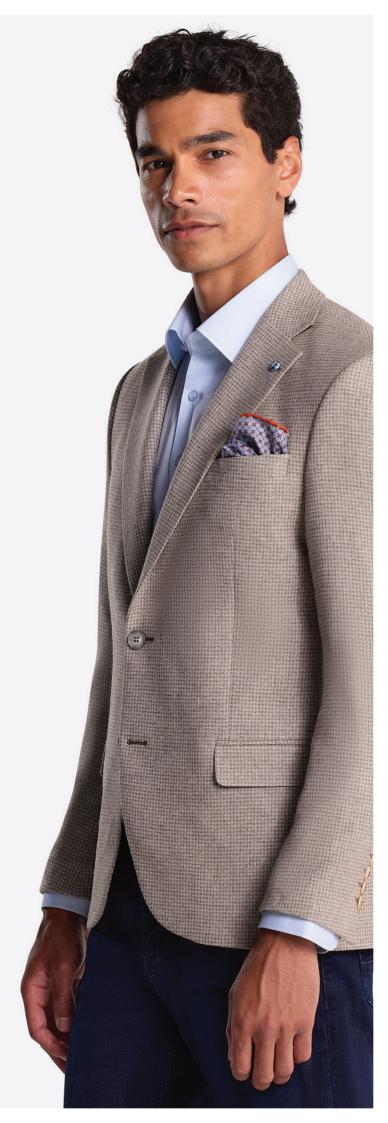

## Albert stone

Jeff Stone WC

Our latest collection introduces a fresh and modern approach to Groomswear, offering the ultimate flexibility for effortless mix and match. The Albert' Stone takes the lead, blending timeless sophistication with a contemporary edge. This versatile shade adds a refined touch to any groom's ensemble, effortlessly elevating your look.

Pair the Albert' Stone with our adaptable Jeff Stone waistcoat for a classic, cohesive appearance, or explore endless possibilities by pairing it with our new range of waistcoat options for a truly personalized style.

Available in Lester Fit

WC Options Incl. Five button, Notch (George), Double Breasted (Edmund)