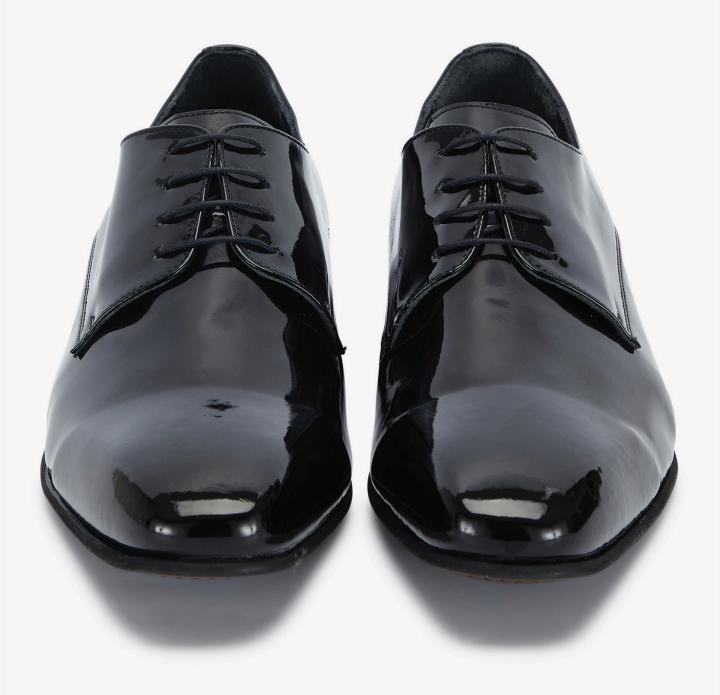

### Oliver black

The patent tuxedo formal shoe is the epitome of refined style, offering a touch of sophistication to any ensemble. With its glossy finish and classic silhouette, this shoe effortlessly complements formal attire, adding a dash of elegance to every step. Whether donned for a black-tie affair or a special event, the patent tuxedo shoe is a timeless choice that exudes confidence and class. It serves as a sartorial essential for the modern gentleman seeking to make a lasting impression with each stride.