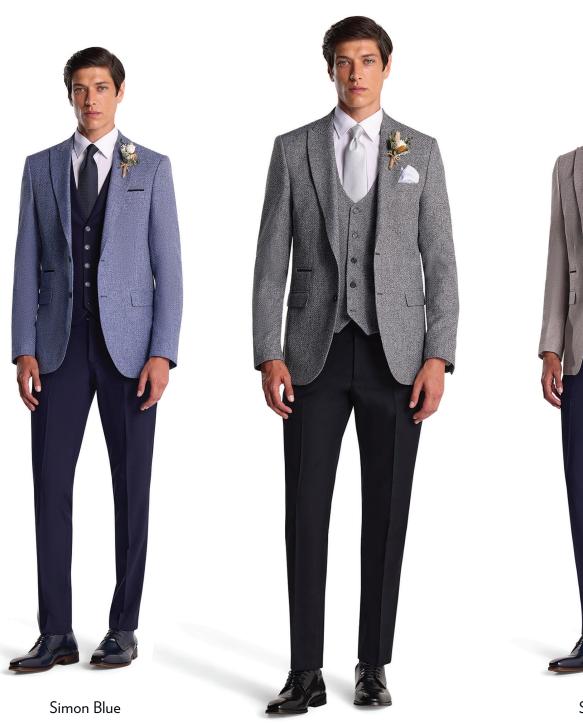

Philip Blue Matched with Austin Notch WC

Matched with Edmond Silver WC

Introducing the sophisticated 'Simon' jacket and waistcoat mix and match combination, a stylish ensemble that brings a bold twist to this season's wedding trends. Crafted from a tweed-like fabric, the Simon exudes elegance and charm, perfect for those looking to make a statement on their special day.

Available in three stunning colour-ways – beige, blue, and silver – this versatile combination allows you to customize your look to suit your personal style and wedding theme. Whether you opt for a classic neutral tone or a more daring shade, the Simon promises to elevate your ensemble with its timeless appeal and modern flair.

Available in Tapered & Classic Fit

Simon Silver

Simon Beige