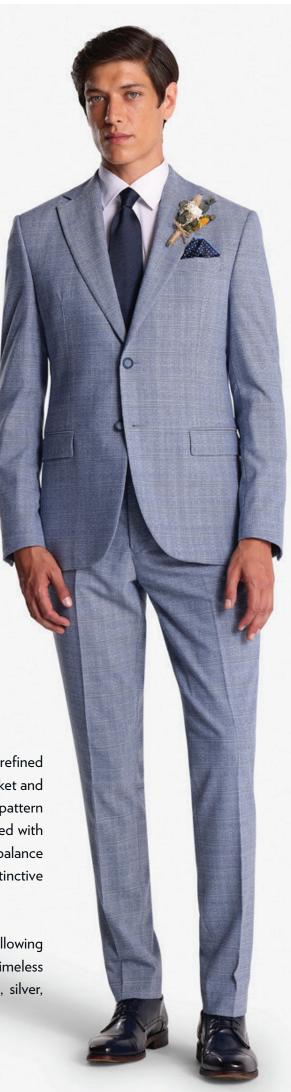

## Philip

For the groom seeking contemporary sophistication, we present a refined and versatile ensemble – the light check 'Phillip' mix and match jacket and waistcoat combination. The light check jacket, with its understated pattern and modern silhouette, exudes a sense of relaxed refinement. Paired with a complementing waistcoat, the ensemble strikes the perfect balance between tradition and contemporary style, offering the groom a distinctive and memorable look.

This combination opens up a world of sartorial possibilities, allowing grooms to embrace their individuality while maintaining an air of timeless elegance. The 'Phillip' becomes available in three colour options, silver, blue and stone.