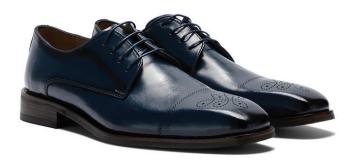

## Footwear

Arthur Brown

Arthur Navy

Arthur Black

Arthur Cognac

#### Arthur

The new Arthur shoes are an infallible classic. The fine leather and clean sweeping lines create an unfailingly elegant appearance which belies the complex skill and construction required to make such luxuriously well-appointed footwear.

Modern style is about creating a cohesive ensemble from head to toe, so footwear is equally as important. The right shoes are imperative when it comes to having a perfectly fitted suit. The simple design and luxurious comfort of our new 'Arthur' shoe becomes an ideal choice for all formal occasions.

Inner Sole 100% Leather - Upper sole 100% Leather - Non Slip Rubber Sole

Arthur Burgundy

Louis Burgundy

Louis Chestnut

Louis Navy

Louis Black