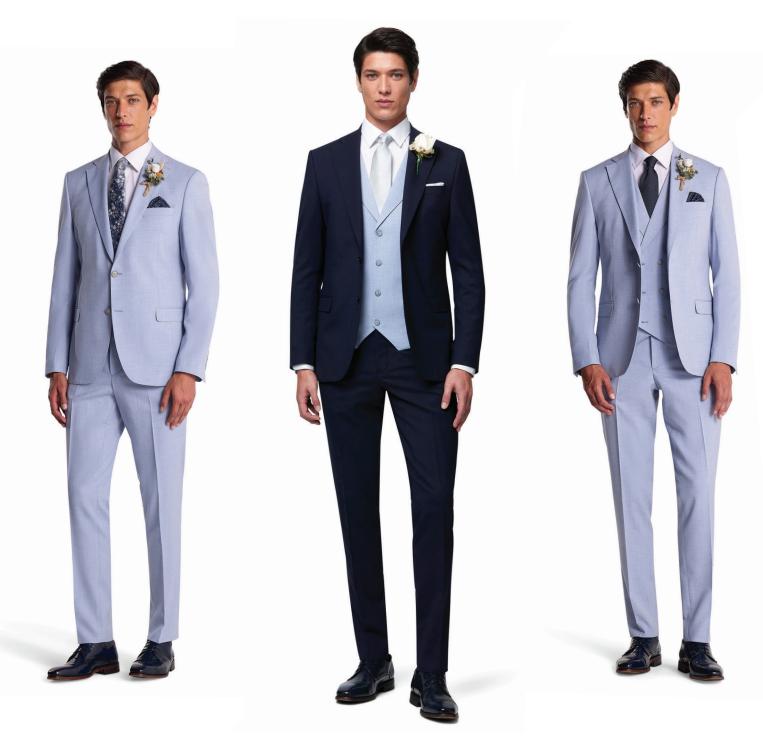

#### Mix & Match collection

The mix and match suit option represents a fundamental shift in men's fashion, offering a versatile and personalized approach to dressing for special occasions. By providing the freedom to combine various elements such as jackets, trousers, and accessories, this concept empowers individuals to express their unique style while maintaining a sophisticated and tailored look.

The mix and match suit option can begin with choosing the core foundational colour and building your outfit from here.

Available in Tapered & Classic Fit

Peter Ink with Scoop WC

James Navy

Peter Petrol