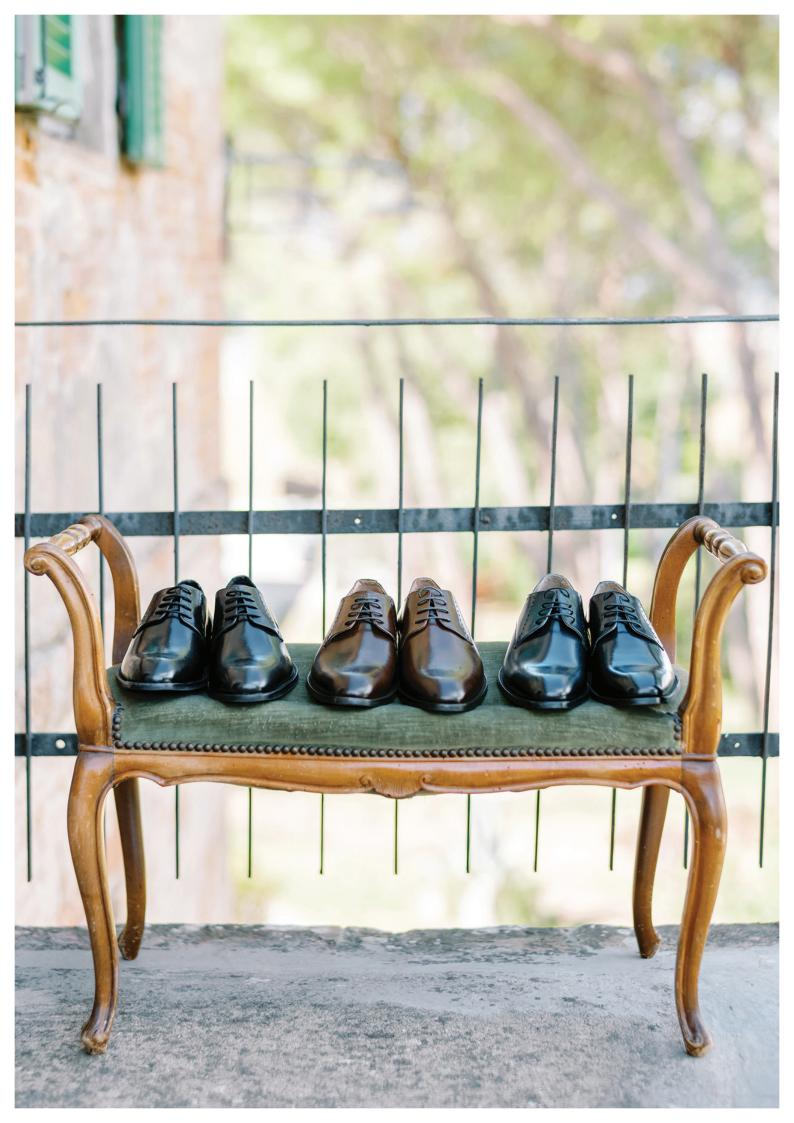

## Footwear

Arthur Brown

Arthur Navy

Arthur Black

Arthur Cognac

#### Arthur

The new Arthur shoes are an infallible classic. The fine leather and clean sweeping lines create an unfailingly elegant appearance which belies the complex skill and construction required to make such luxuriously well-appointed footwear.

Modern style is about creating a cohesive ensemble from head to toe, so footwear is equally as important. The right shoes are imperative when it comes to having a perfectly fitted suit. The simple design and luxurious comfort of our new 'Arthur' shoe becomes an ideal choice for all formal occasions.

Inner Sole 100% Leather - Upper sole 100% Leather - Non Slip Rubber Sole

Arthur Burgundy

Louis Burgundy

Louis Chestnut

Louis Navy

Louis Black