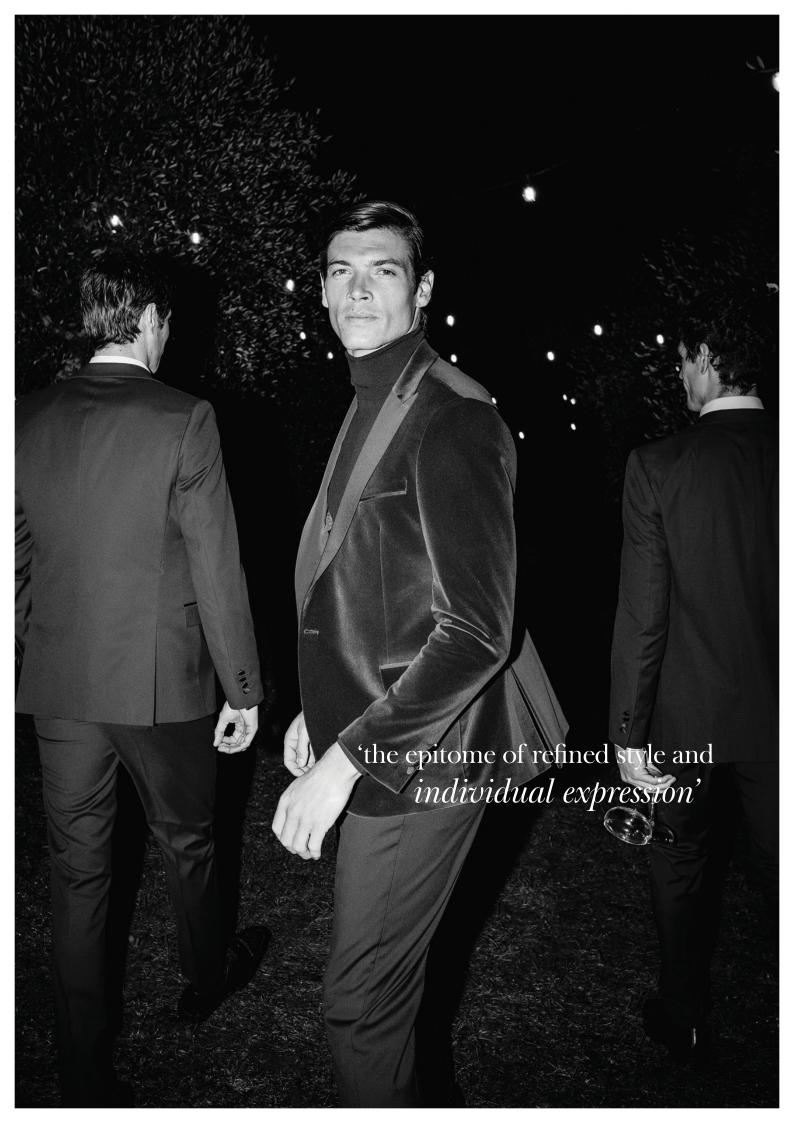

# Jasper

Introducing Our Luxe Velvet Tuxedos: Elevate Your Evening Style.

Step into sophistication with our latest collection of velvet tuxedos. Crafted with the finest attention to detail, these exquisitely tailored pieces are designed to make a statement. The sumptuous velvet fabric exudes opulence while the sleek, modern cuts ensure a timeless appeal. Whether it's a formal event or a special occasion, these tuxedos are the epitome of refined elegance.

Four Colour Options Black, Navy, Emerald Green, Burgundy.

Available in Tapered Fit

Emerald