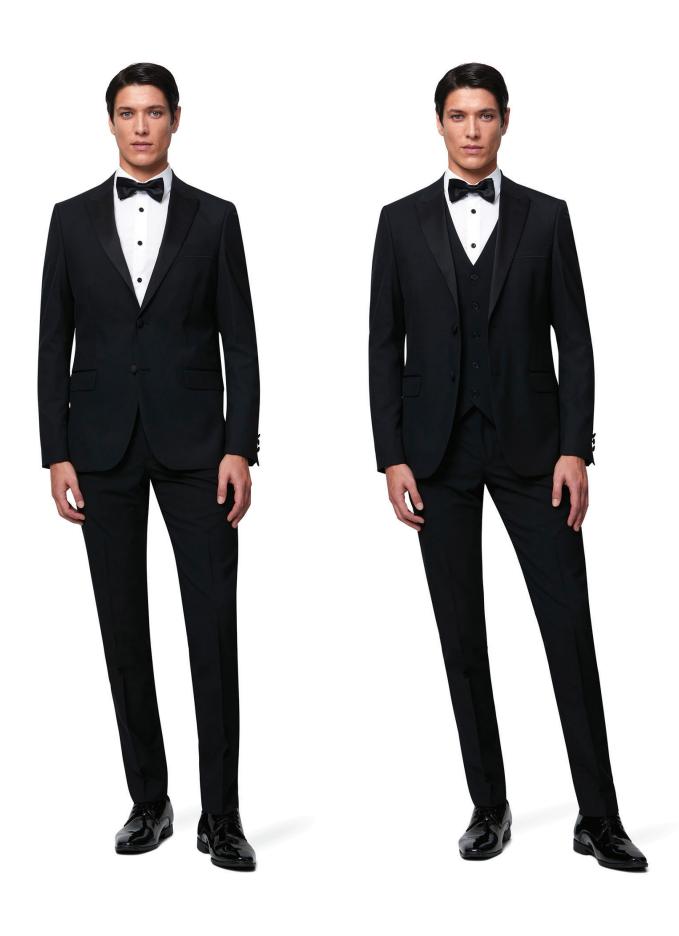

### Shawl collar tuxedo

Crafted with the finest attention to detail, this iconic ensemble embodies the essence of refined sophistication. The smooth, rounded lines of the shawl lapel exude a quiet confidence, making it a classic choice for any formal affair. Impeccably tailored and exuding an air of quiet authority, our Black Shawl Collar Tuxedo is the quintessential symbol of timeless elegance.

Available in Tapered Fit

James Scoop WC

The timeless allure of a black suit is undeniable, and now, our mix and match Edina black suit redefines the very essence of versatility and refinement. Meticulously designed to marry tradition with individual expression, this ensemble stands as a testament to the enduring sophistication of men's fashion.