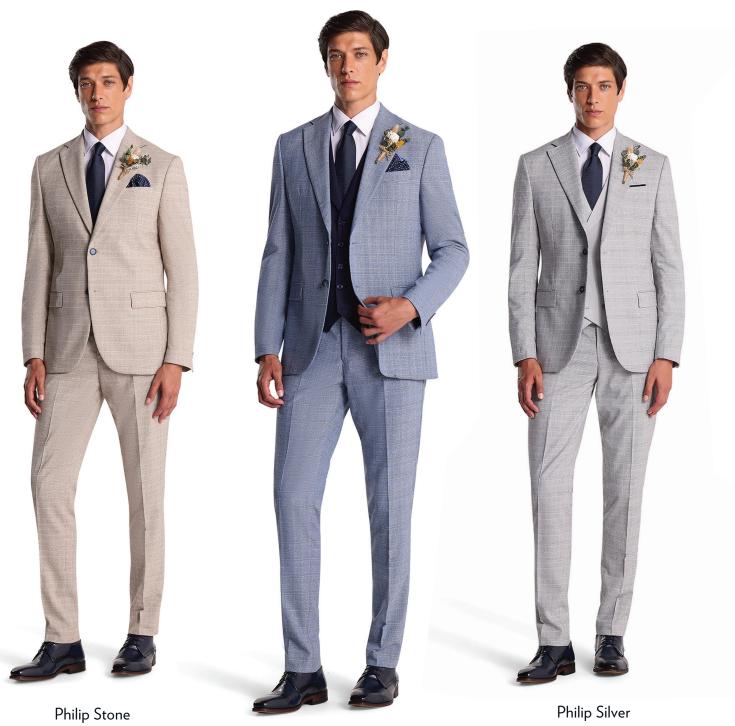

## Philip

For the groom seeking contemporary sophistication, we present a refined and versatile ensemble – the light check 'Phillip' mix and match jacket and waistcoat combination. The light check jacket, with its understated pattern and modern silhouette, exudes a sense of relaxed refinement. Paired with a complementing waistcoat, the ensemble strikes the perfect balance between tradition and contemporary style, offering the groom a distinctive and memorable look.

This combination opens up a world of sartorial possibilities, allowing grooms to embrace their individuality while maintaining an air of timeless elegance. The 'Phillip' becomes available in three colour options, silver, blue and stone.

Philip Blue Matched with Austin Notch WC

Matched with Edmond Silver WC

Introducing the sophisticated 'Simon' jacket and waistcoat mix and match combination, a stylish ensemble that brings a bold twist to this season's wedding trends. Crafted from a tweed-like fabric, the Simon exudes elegance and charm, perfect for those looking to make a statement on their special day.

Available in three stunning colour-ways – beige, blue, and silver – this versatile combination allows you to customize your look to suit your personal style and wedding theme. Whether you opt for a classic neutral tone or a more daring shade, the Simon promises to elevate your ensemble with its timeless appeal and modern flair.