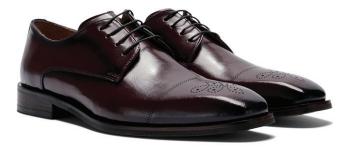

Inner Sole 100% Leather - Upper sole 100% Leather - Non Slip Rubber Sole

Arthur Burgundy

Louis Burgundy

Louis Chestnut

Louis Navy

Louis Black

### Louis

Embracing classic design, the 'Louis' shoe is a symbol of versatility and charm. Its sleek silhouette and impeccable detailing exude a sense of confidence and poise, making it a must-have in every gentleman's wardrobe.

Step into the world of unparalleled craftsmanship with the new 'Louis' formal shoe - a symbol of timeless allure and impeccable style.

Inner Sole 100% Leather - Upper sole 100% PU Leather - Non Slip Rubber Sole