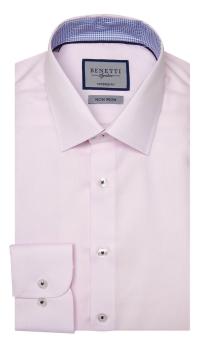

The mix and match suit option can begin with choosing the core foundational colour and building your outfit from here.

Available in Tapered & Classic Fit

Peter Ink with Scoop WC

James Navy

Peter Petrol