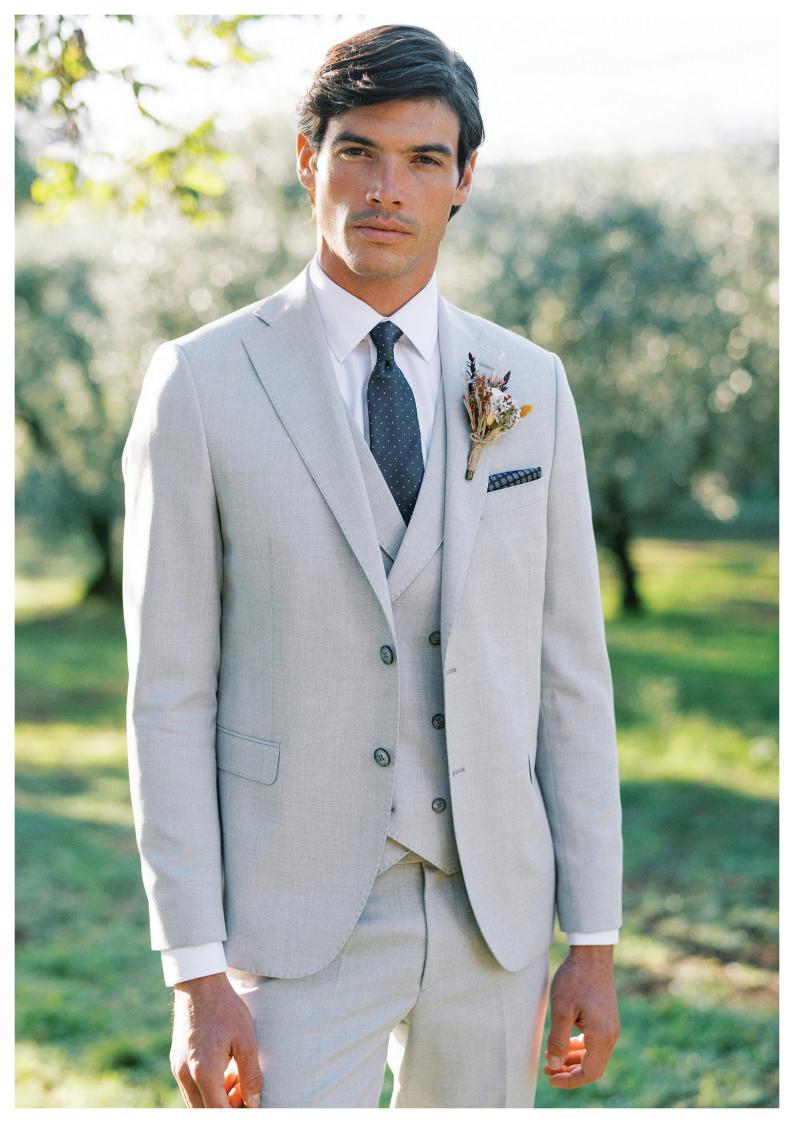

# Stanley silver

This impeccably tailored mix and match suit offers a refreshing departure from the standard navy and blues. With its sleek design and contemporary appeal, the 'Stanley' silver suit is set to redefine the modern groom's style, providing a unique and stand-out look for any special occasion. Explore the sophistication of a grey suit with this stylish ensemble that exudes elegance and modern charm.