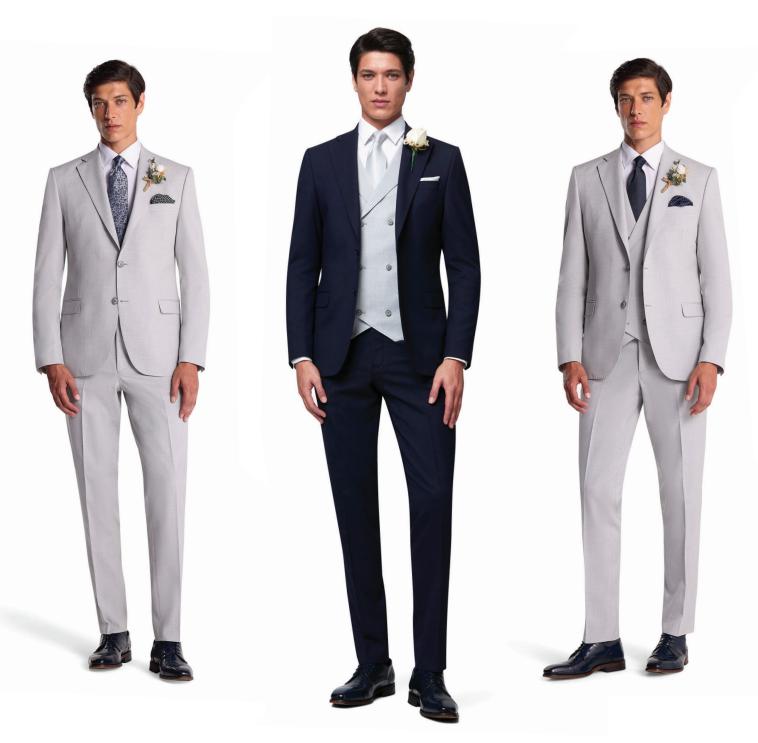

#### Mix & Match collection

The mix and match suit option represents a fundamental shift in men's fashion, offering a versatile and personalized approach to dressing for special occasions. By providing the freedom to combine various elements such as jackets, trousers, and accessories, this concept empowers individuals to express their unique style while maintaining a sophisticated and tailored look.

The mix and match suit option can begin with choosing the core foundational colour and building your outfit from here.

Available in Tapered & Classic Fit

Peter Ink with Scoop WC

James Navy

Peter Petrol