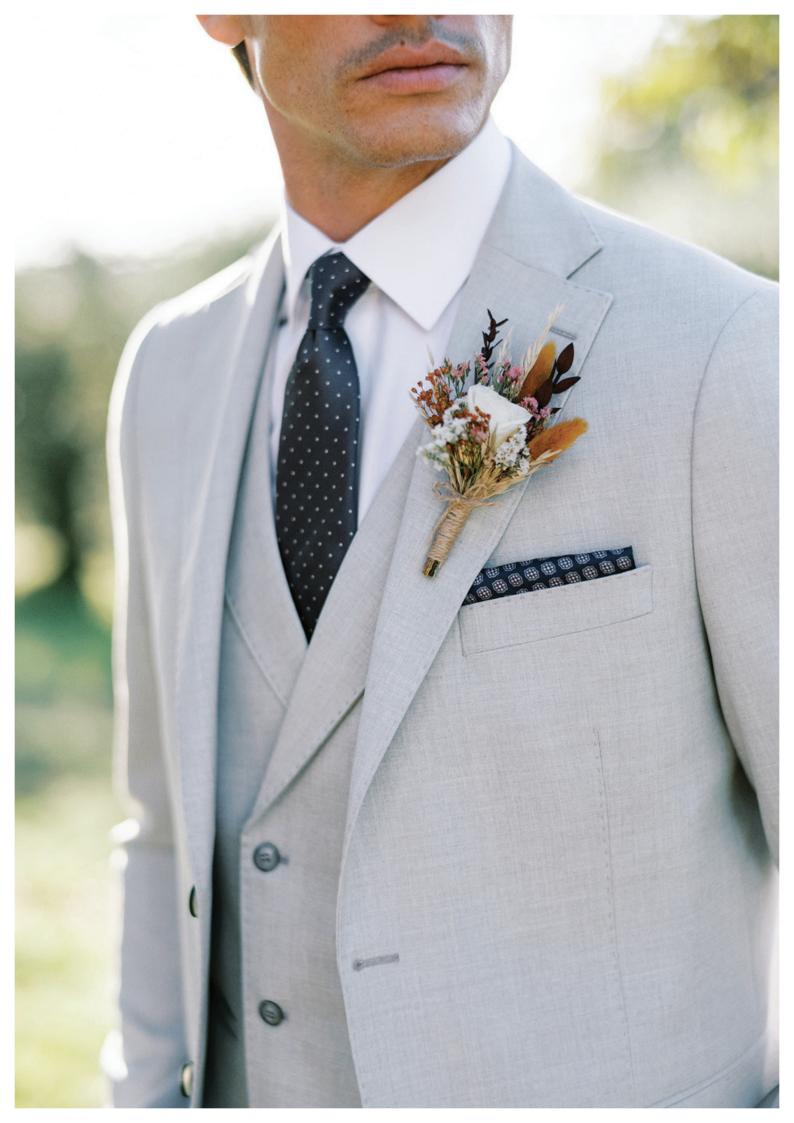

# Stanley silver

This impeccably tailored mix and match suit offers a refreshing departure from the standard navy and blues. With its sleek design and contemporary appeal, the 'Stanley' silver suit is set to redefine the modern groom's style, providing a unique and stand-out look for any special occasion. Explore the sophistication of a grey suit with this stylish ensemble that exudes elegance and modern charm.