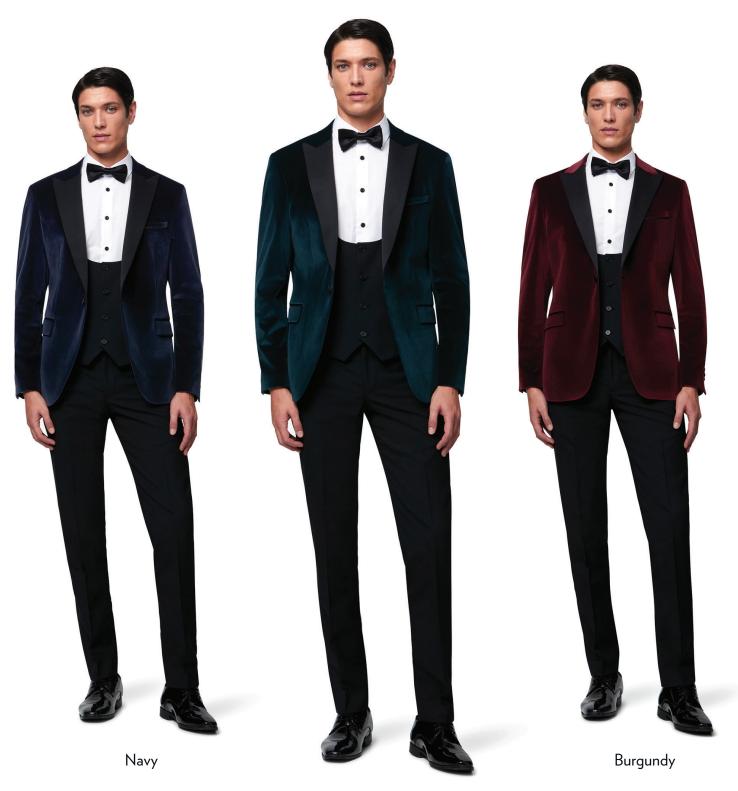

# Jasper

Introducing Our Luxe Velvet Tuxedos: Elevate Your Evening Style.

Step into sophistication with our latest collection of velvet tuxedos. Crafted with the finest attention to detail, these exquisitely tailored pieces are designed to make a statement. The sumptuous velvet fabric exudes opulence while the sleek, modern cuts ensure a timeless appeal. Whether it's a formal event or a special occasion, these tuxedos are the epitome of refined elegance.

Four Colour Options Black, Navy, Emerald Green, Burgundy.

Available in Tapered Fit

Emerald