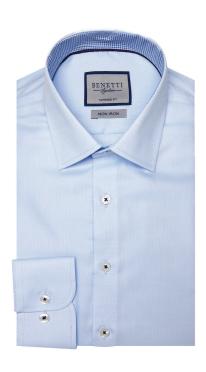

The mix and match suit option can begin with choosing the core foundational colour and building your outfit from here.

Available in Tapered & Classic Fit

Peter Ink with Scoop WC

James Navy

Peter Petrol