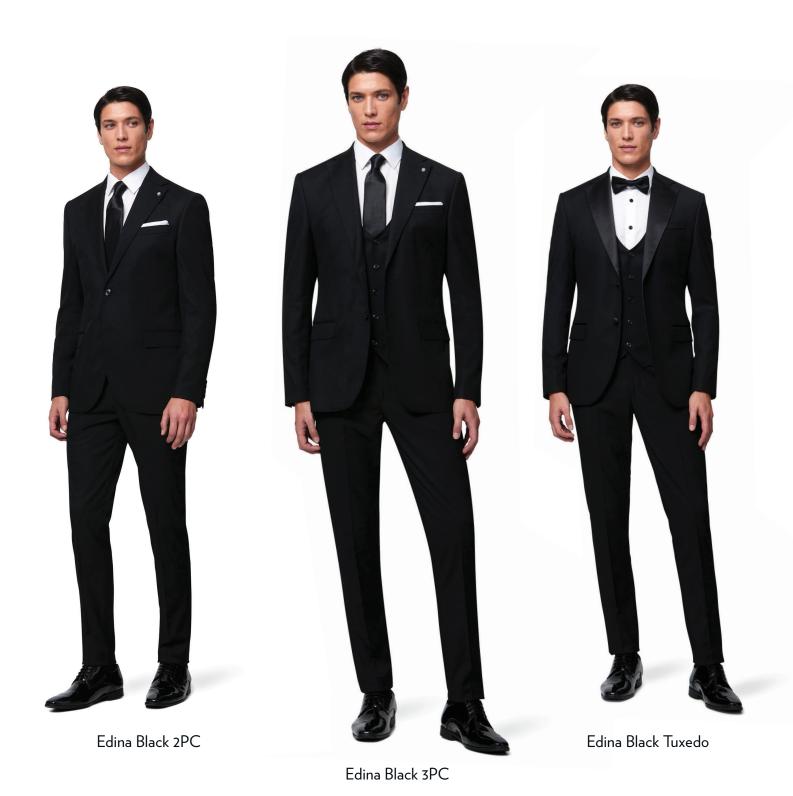

#### Edina black

The timeless allure of a black suit is undeniable, and now, our mix and match Edina black suit redefines the very essence of versatility and refinement. Meticulously designed to marry tradition with individual expression, this ensemble stands as a testament to the enduring sophistication of men's fashion.

Embodying the epitome of sartorial elegance, our mix and match black suit offers a canvas for personal style. By allowing the freedom to combine various elements such as jackets, trousers, and accessories, this suit empowers the wearer to curate a look that is uniquely their own. It signifies a seamless fusion of classic sophistication and contemporary individuality, ensuring that each ensemble exudes a sense of personal flair.

Edina Navy 2PC

Edina Navy 3PC