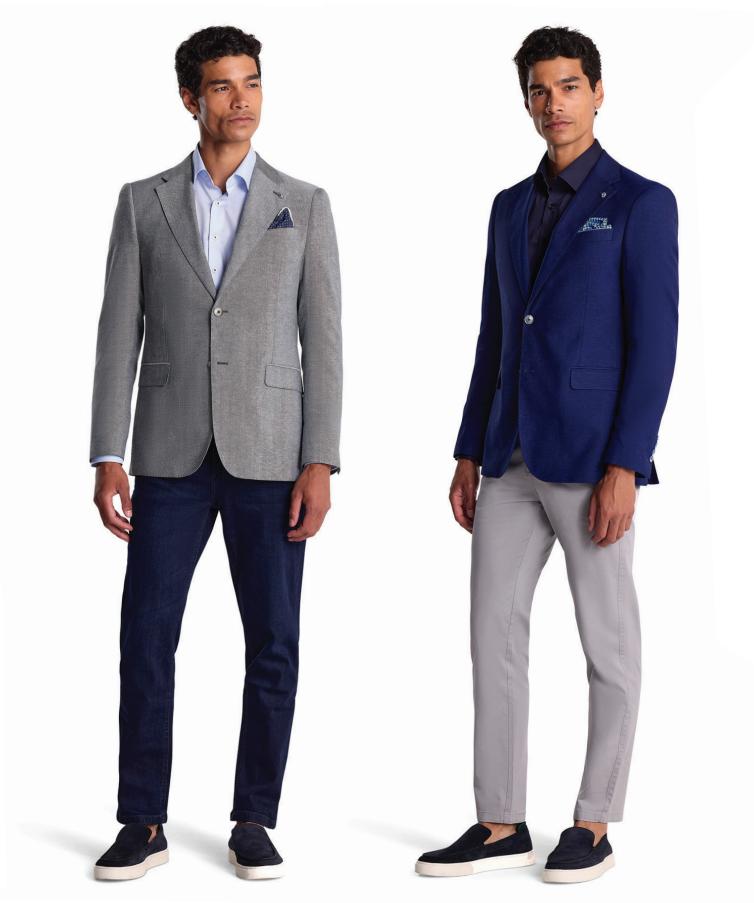

#### Mix & Match collection

The mix and match suit option represents a fundamental shift in men's fashion, offering a versatile and personalized approach to dressing for special occasions. By providing the freedom to combine various elements such as jackets, trousers, and accessories, this concept empowers individuals to express their unique style while maintaining a sophisticated and tailored look.

The mix and match suit option can begin with choosing the core foundational colour and building your outfit from here.

Available in Tapered & Classic Fit

Peter Ink with Scoop WC

James Navy

Peter Petrol