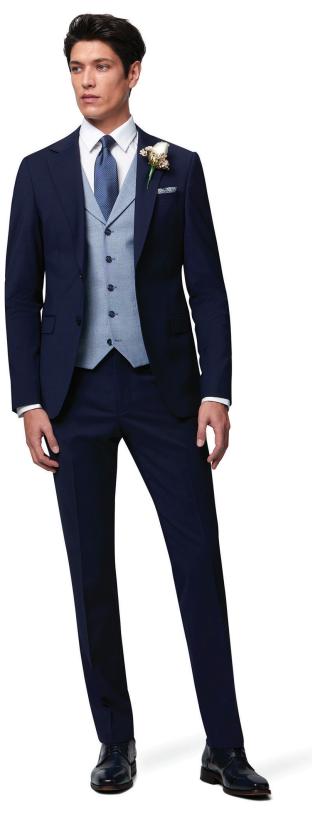

### Peter ink shawl

Indulge in Understated Luxury: The Navy Shawl Collar Tuxedo.

Melding classic sophistication with contemporary allure, this ensemble is a testament to refined elegance. The deep navy hue and surface interest adds a touch of modernity to the traditional tuxedo, making it a versatile choice for a spectrum of formal occasions. Its shawl lapel, with its graceful, rounded silhouette, embodies an understated yet commanding presence. Meticulously tailored and crafted with the finest materials, this tuxedo is designed to elevate your evening style to unparalleled heights.

Available in Tapered Fit