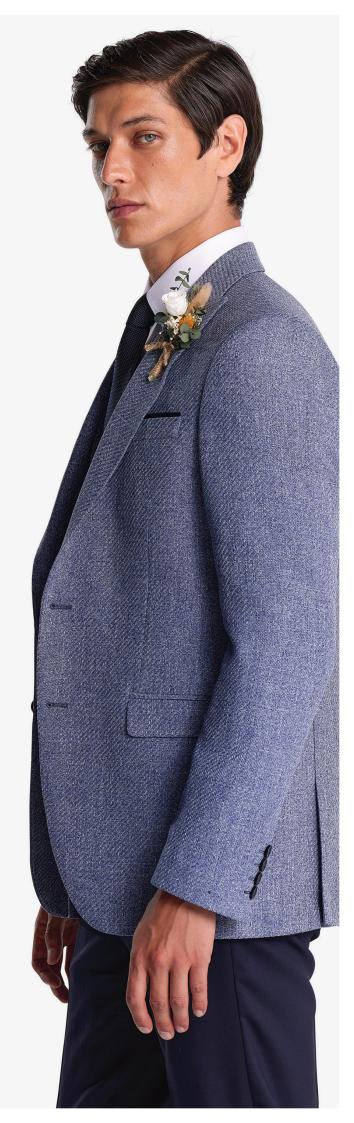

Philip Blue Matched with Austin Notch WC

Matched with Edmond Silver WC

Introducing the sophisticated 'Simon' jacket and waistcoat mix and match combination, a stylish ensemble that brings a bold twist to this season's wedding trends. Crafted from a tweed-like fabric, the Simon exudes elegance and charm, perfect for those looking to make a statement on their special day.

Available in three stunning colour-ways – beige, blue, and silver – this versatile combination allows you to customize your look to suit your personal style and wedding theme. Whether you opt for a classic neutral tone or a more daring shade, the Simon promises to elevate your ensemble with its timeless appeal and modern flair.