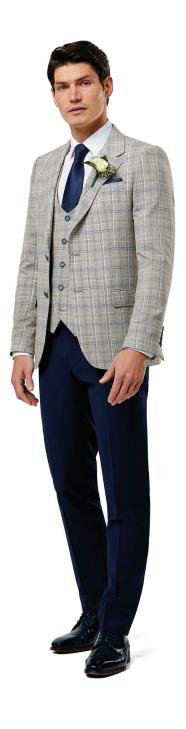

## Philip

For the groom seeking contemporary sophistication, we present a refined and versatile ensemble – the light check 'Phillip' mix and match jacket and waistcoat combination. The light check jacket, with its understated pattern and modern silhouette, exudes a sense of relaxed refinement. Paired with a complementing waistcoat, the ensemble strikes the perfect balance between tradition and contemporary style, offering the groom a distinctive and memorable look.

This combination opens up a world of sartorial possibilities, allowing grooms to embrace their individuality while maintaining an air of timeless elegance. The 'Phillip' becomes available in three colour options, silver, blue and stone.

Philip Blue Matched with Austin Notch WC

Matched with Edmond Silver WC

Introducing the sophisticated 'Simon' jacket and waistcoat mix and match combination, a stylish ensemble that brings a bold twist to this season's wedding trends. Crafted from a tweed-like fabric, the Simon exudes elegance and charm, perfect for those looking to make a statement on their special day.