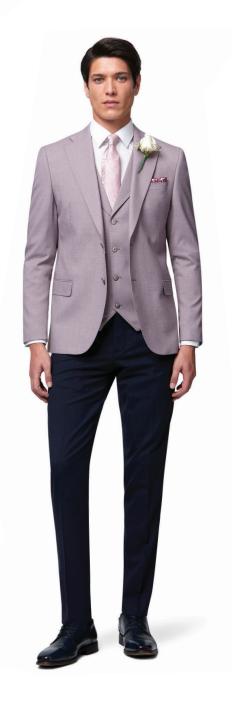

## Philip

For the groom seeking contemporary sophistication, we present a refined and versatile ensemble – the light check 'Phillip' mix and match jacket and waistcoat combination. The light check jacket, with its understated pattern and modern silhouette, exudes a sense of relaxed refinement. Paired with a complementing waistcoat, the ensemble strikes the perfect balance between tradition and contemporary style, offering the groom a distinctive and memorable look.

This combination opens up a world of sartorial possibilities, allowing grooms to embrace their individuality while maintaining an air of timeless elegance. The 'Phillip' becomes available in three colour options, silver, blue and stone.

Philip Blue Matched with Austin Notch WC

Matched with Edmond Silver WC

Introducing the sophisticated 'Simon' jacket and waistcoat mix and match combination, a stylish ensemble that brings a bold twist to this season's wedding trends. Crafted from a tweed-like fabric, the Simon exudes elegance and charm, perfect for those looking to make a statement on their special day.