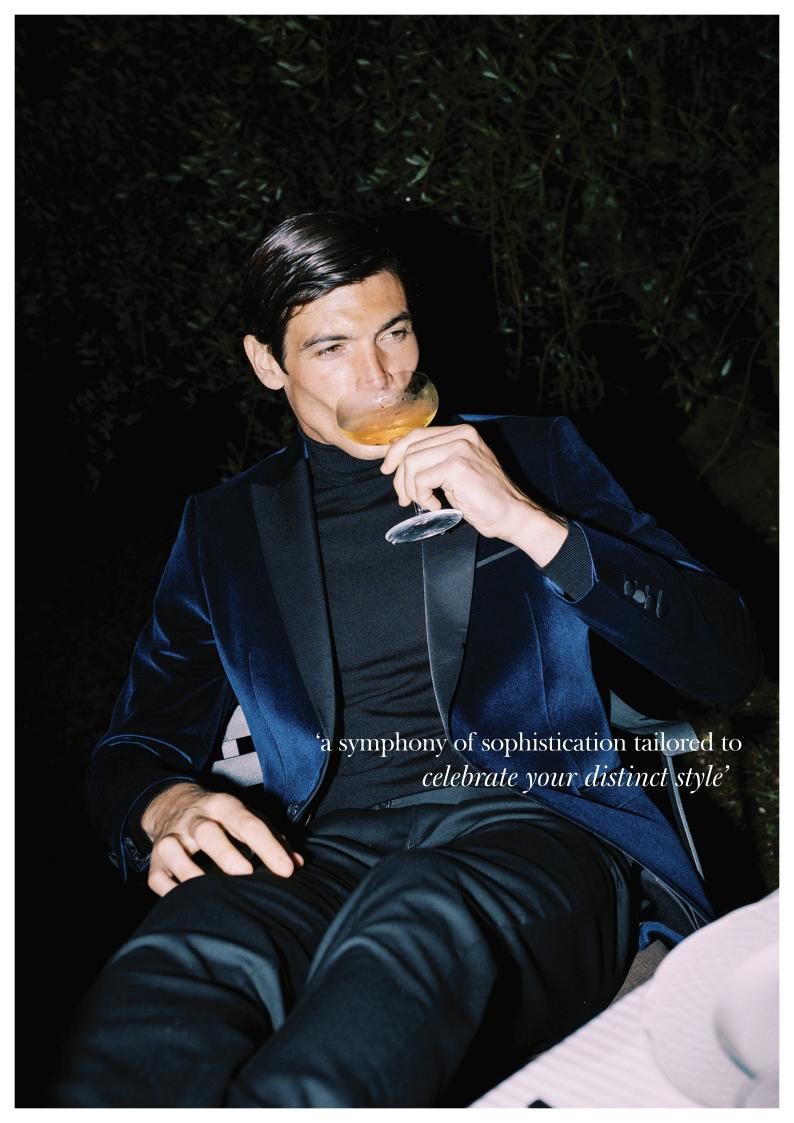

# Jasper

Introducing Our Luxe Velvet Tuxedos: Elevate Your Evening Style.

Step into sophistication with our latest collection of velvet tuxedos. Crafted with the finest attention to detail, these exquisitely tailored pieces are designed to make a statement. The sumptuous velvet fabric exudes opulence while the sleek, modern cuts ensure a timeless appeal. Whether it's a formal event or a special occasion, these tuxedos are the epitome of refined elegance.

Four Colour Options Black, Navy, Emerald Green, Burgundy.

Available in Tapered Fit

Emerald