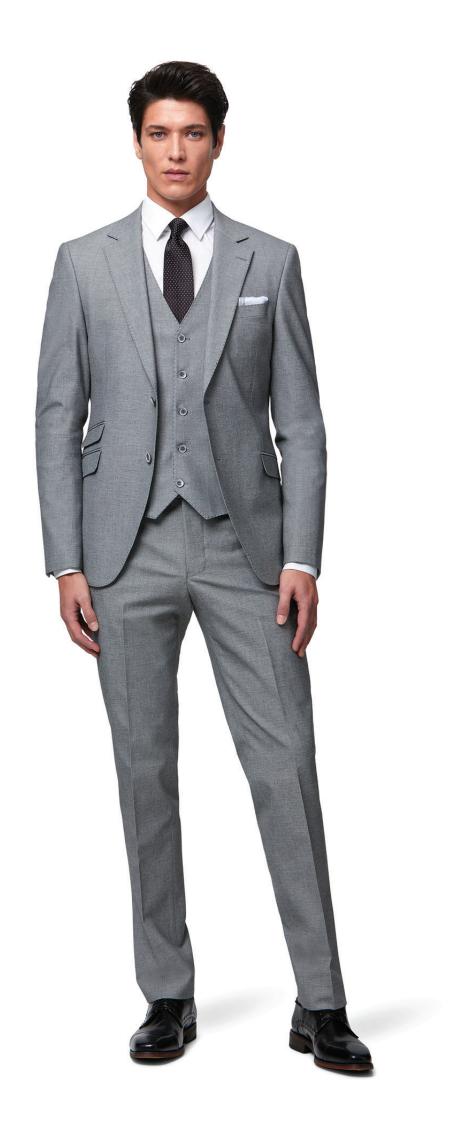

# Stanley silver

This impeccably tailored mix and match suit offers a refreshing departure from the standard navy and blues. With its sleek design and contemporary appeal, the 'Stanley' silver suit is set to redefine the modern groom's style, providing a unique and stand-out look for any special occasion. Explore the sophistication of a grey suit with this stylish ensemble that exudes elegance and modern charm.