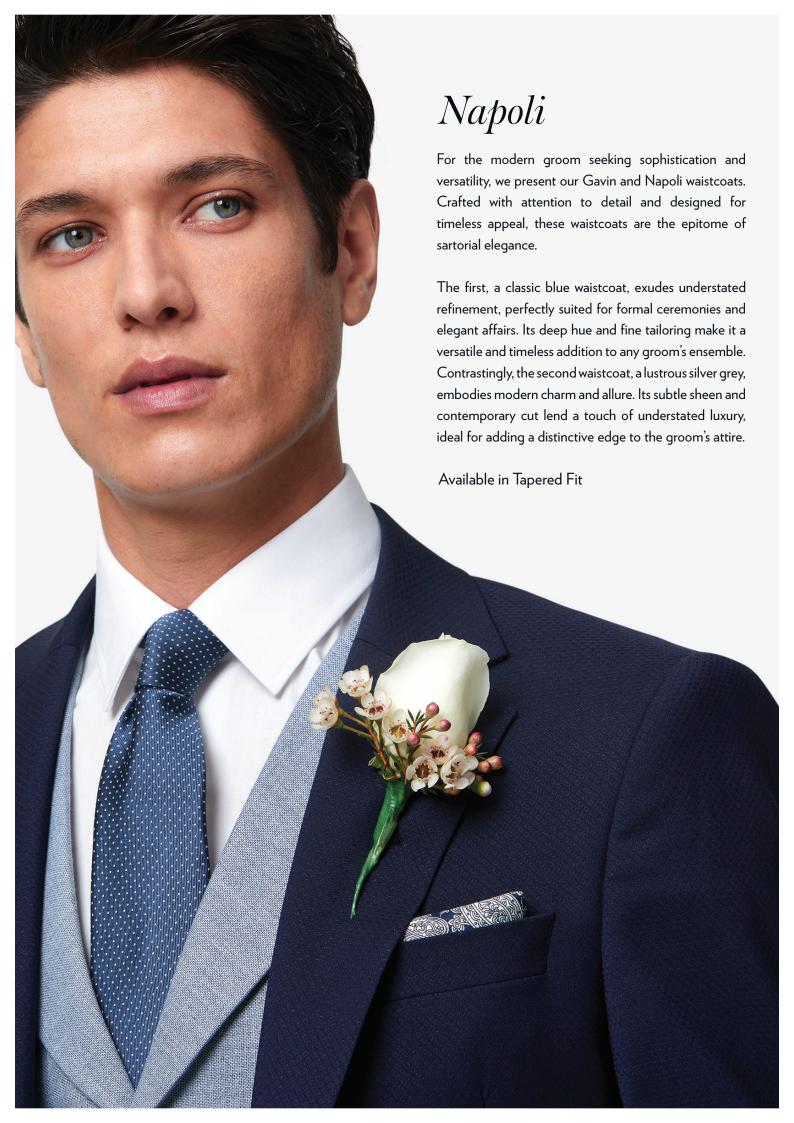

### Peter ink shawl

Indulge in Understated Luxury: The Navy Shawl Collar Tuxedo.

Melding classic sophistication with contemporary allure, this ensemble is a testament to refined elegance. The deep navy hue and surface interest adds a touch of modernity to the traditional tuxedo, making it a versatile choice for a spectrum of formal occasions. Its shawl lapel, with its graceful, rounded silhouette, embodies an understated yet commanding presence. Meticulously tailored and crafted with the finest materials, this tuxedo is designed to elevate your evening style to unparalleled heights.

Available in Tapered Fit