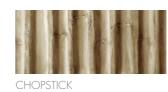

## Concrete bamboo

A large Asian metropolis, slowly taken over by bamboo. <u>Concrete Bamboo</u> is a wall finish inspired by bamboo. Concrete bamboo has both a metropolitan and natural character.

| Appearance: | Mat             |
|-------------|-----------------|
| Material:   | Decoplaster     |
| Thickness:  | 1-2 cm          |
| Usage:      | In and outdoor  |
| Wet area:   | Only indirectly |