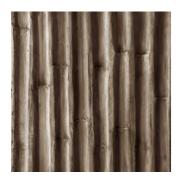

## Concrete bamboo

A large Asian metropolis, slowly taken over by bamboo. <u>Concrete Bamboo</u> is a wall finish inspired by bamboo. Concrete bamboo has both a metropolitan and natural character.

| Appearance: | Mat             |
|-------------|-----------------|
| Material:   | Decoplaster     |
| Thickness:  | 1-2 cm          |
| Usage:      | In and outdoor  |
| Wet area:   | Only indirectly |