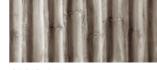

## Concrete bamboo

A large Asian metropolis, slowly taken over by bamboo. <u>Concrete Bamboo</u> is a wall finish inspired by bamboo. Concrete bamboo has both a metropolitan and natural character.

| Appearance: | Mat             |
|-------------|-----------------|
| Material:   | Decoplaster     |
| Thickness:  | 1-2 cm          |
| Usage:      | In and outdoor  |
| Wet area:   | Only indirectly |