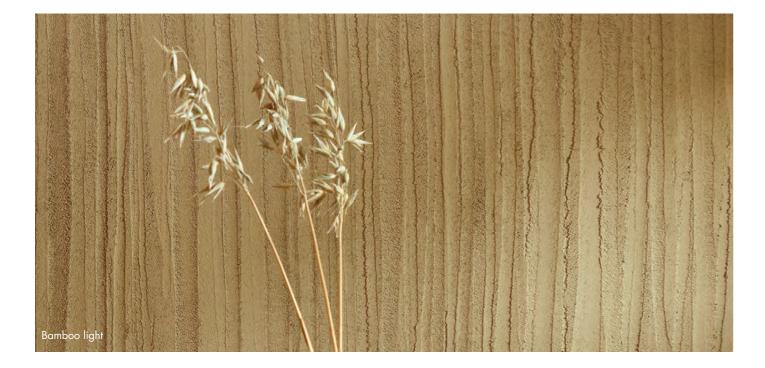

## Bamboo light

Bring oriental atmospheres into your home with Bamboo light. Bamboo light is a mineral wall finish which creates a <u>subtle bamboo effect</u> on the wall.

| Appearance: | Mat             |
|-------------|-----------------|
| Material:   | Chalk           |
| Thickness:  | 2-3 mm          |
| Usage:      | Only inside     |
| Wet area:   | Only indirectly |