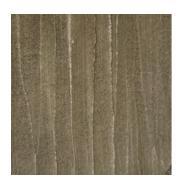

## Concrete bamboo

A large Asian metropolis, slowly taken over by bamboo. <u>Concrete Bamboo</u> is a wall finish inspired by bamboo. Concrete bamboo has both a metropolitan and natural character.

| Appearance: | Mat             |
|-------------|-----------------|
| Material:   | Decoplaster     |
| Thickness:  | 1-2 cm          |
| Usage:      | In and outdoor  |
| Wet area:   | Only indirectly |