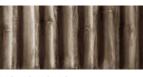

## Bamboo light

Bring oriental atmospheres into your home with Bamboo light. Bamboo light is a mineral wall finish which creates a <u>subtle bamboo effect</u> on the wall.

| Appearance: | Mat             |
|-------------|-----------------|
| Material:   | Chalk           |
| Thickness:  | 2-3 mm          |
| Usage:      | Only inside     |
| Wet area:   | Only indirectly |