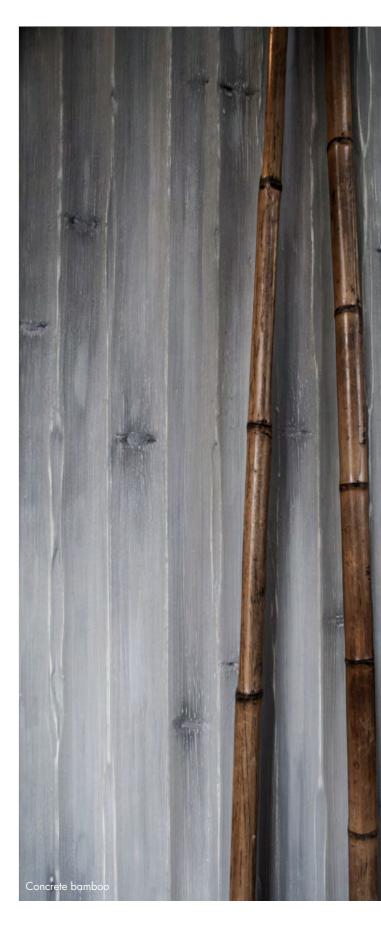

## Concrete bamboo

A large Asian metropolis, slowly taken over by bamboo. <u>Concrete Bamboo</u> is a wall finish inspired by bamboo. Concrete bamboo has both a metropolitan and natural character.

| Appearance: | Mat             |
|-------------|-----------------|
| Material:   | Decoplaster     |
| Thickness:  | 1-2 cm          |
| Usage:      | In and outdoor  |
| Wet area:   | Only indirectly |