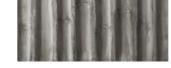

## Concrete bamboo

A large Asian metropolis, slowly taken over by bamboo. <u>Concrete Bamboo</u> is a wall finish inspired by bamboo. Concrete bamboo has both a metropolitan and natural character.

| Appearance: | Mat             |
|-------------|-----------------|
| Material:   | Decoplaster     |
| Thickness:  | 1-2 cm          |
| Usage:      | In and outdoor  |
| Wet area:   | Only indirectly |