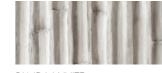

## Bamboo light

Bring oriental atmospheres into your home with Bamboo light. Bamboo light is a mineral wall finish which creates a <u>subtle bamboo effect</u> on the wall.

| Appearance: | Mat             |
|-------------|-----------------|
| Material:   | Chalk           |
| Thickness:  | 2-3 mm          |
| Usage:      | Only inside     |
| Wet area:   | Only indirectly |