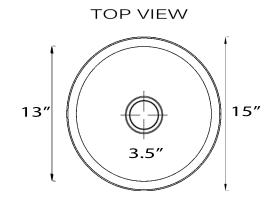

## **Brightwork Collection**

Dualmount Hammered Bar Sink Stainless Steel Satin Matte Finish

model:

RS15-SSMF

www.NantucketSinksUSA.com info@nantucketsinksusa.com

| Overall Dimensions | Interior Bowl | Drain Opening | Overflow | Drain position |
|--------------------|---------------|---------------|----------|----------------|
| 15" Diameter       | 13" Diameter  | 3.5"          | No       | Center         |

## **FEATURES**:

- 18 Gauge Stainless Steel
- 3.5" Drain Diameter Opening (drain not included)
- Can be overmounted or undermounted
- Special Care Required
- Hand Hammered variations will exist

\*\*Nominal Dimensions - Actual May Vary by up to .25"