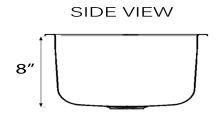

## **Brightwork Collection**

Dualmount Hammered Bar Sink Stainless Steel Satin Matte Finish

model:

RS15-SSMF

www.NantucketSinksUSA.com info@nantucketsinksusa.com

| Overall Dimensions | Interior Bowl | Drain Opening | Overflow | Drain position |
|--------------------|---------------|---------------|----------|----------------|
| 15" Diameter       | 13" Diameter  | 3.5"          | No       | Center         |

## **FEATURES**:

- 18 Gauge Stainless Steel
- 3.5" Drain Diameter Opening (drain not included)
- Can be overmounted or undermounted
- Special Care Required
- Hand Hammered variations will exist

\*\*Nominal Dimensions - Actual May Vary by up to .25"