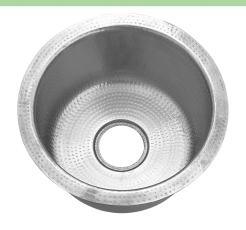

## **Brightwork Collection**

Dualmount Hammered Bar Sink Stainless Steel Satin Matte Finish

model:

RS15-SSMF

www.NantucketSinksUSA.com info@nantucketsinksusa.com

| Overall Dimensions | Interior Bowl | Drain Opening | Overflow | Drain position |
|--------------------|---------------|---------------|----------|----------------|
| 15" Diameter       | 13" Diameter  | 3.5"          | No       | Center         |

## **FEATURES**:

- 18 Gauge Stainless Steel
- 3.5" Drain Diameter Opening (drain not included)
- Can be overmounted or undermounted
- Special Care Required
- Hand Hammered variations will exist

\*\*Nominal Dimensions - Actual May Vary by up to .25"