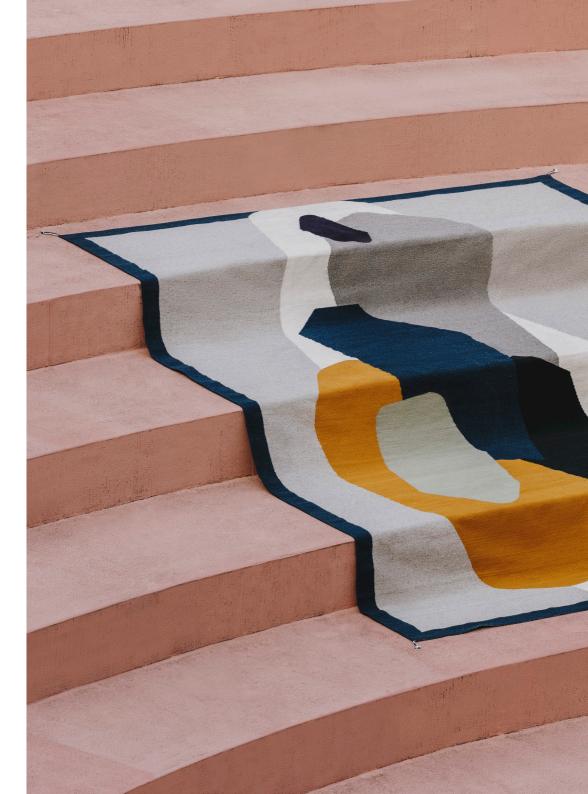

## PRODUCT SHEET

LA MANUFACTURE Playtime – Rug Design by Emma Boomkamp Emma Boomkamp's **Playtime** rug collection is inspired by the childhood. A nod to the playground, the first place where we experience interplay with others between sharing and competition. Hopscotch, game board or labyrinth, the patterns are entangled and overlaid on each other with mischief or seriousness. The rug designs are available in tufted, printed and handwoven fabric. The handwoven rugs are made in Teotitlán de Valle, Oaxaca, Mexico and the wool that is used is local Mexican wool. Since it is hand-dyed there can be small color differences between every batch.

## VARIANTS AND SIZES

Mikado Size: W4000xD3000mm Size: W 3000xD2000mm

Rock Paper Scissors Size: W4000xD3000mm Size: W 3000xD2000mm

ر • •

Size: W4000xD3000mm Size: W 3000xD2000mm

COLORS:

m

Abacus