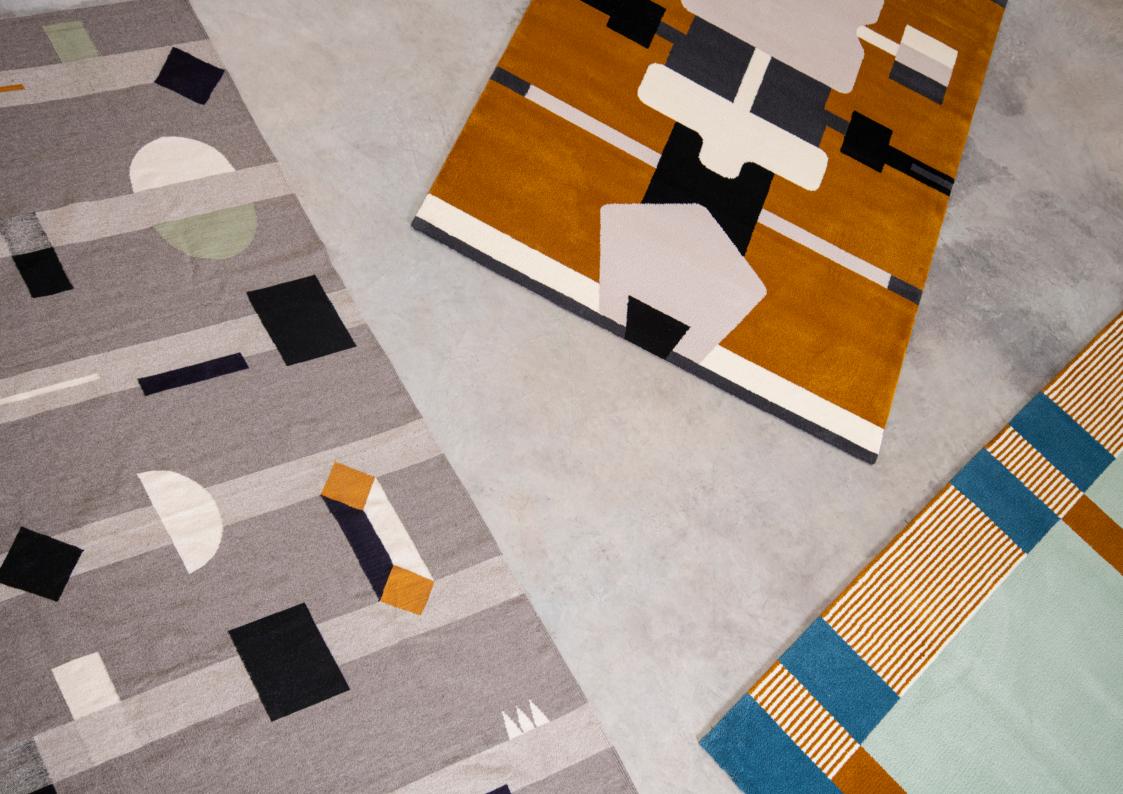

## PRODUCT SHEET

LA MANUFACTURE Playtime – Rug Design by Emma Boomkamp Emma Boomkamp's **Playtime** rug collection is inspired by the childhood. A nod to the playground, the first place where we experience interplay with others between sharing and competition. Hopscotch, game board or labyrinth, the patterns are entangled and overlaid on each other with mischief or seriousness. The rug designs are available in tufted, printed and handwoven fabric. The handwoven rugs are made in Teotitlán de Valle, Oaxaca, Mexico and the wool that is used is local Mexican wool. Since it is hand-dyed there can be small color differences between every batch.

## VARIANTS AND SIZES

Mikado Size: W4000xD3000mm Size: W 3000xD2000mm

Rock Paper Scissors Size: W4000xD3000mm Size: W 3000xD2000mm

ر • •

Size: W4000xD3000mm Size: W 3000xD2000mm

COLORS:

m

Abacus

Eeny Meeny Miny Moe Size: W4000xD3000mm Size: W 3000xD2000mm

COLORS:

Hopscotch Size: W4000xD3000mm Size: W 3000xD2000mm

COLORS:

MATERIALS AND FINISHES

Material: Wool Hand-knotted or Tufted version

CONTACTS

La Manufacture is a brand where design and fashion collide. A brand where a certain je ne sais quoi of French allure meets the best Italian craftsmanship. A certain idea of French lifestyle (re) interpreted by world-renowned international designers. Each collection will highlight worldclass craftsmanship, timeless aesthetics and enduring quality.