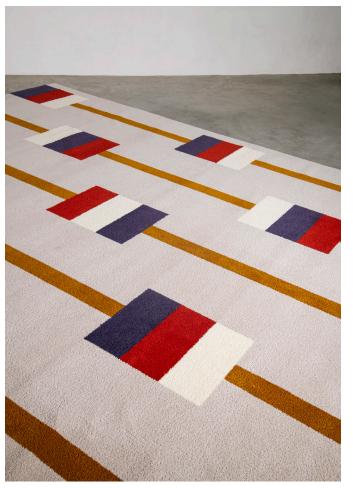

## PRODUCT SHEET

LA MANUFACTURE Playtime – Rug Design by Emma Boomkamp Emma Boomkamp's **Playtime** rug collection is inspired by the childhood. A nod to the playground, the first place where we experience interplay with others between sharing and competition. Hopscotch, game board or labyrinth, the patterns are entangled and overlaid on each other with mischief or seriousness. The rug designs are available in tufted, printed and handwoven fabric. The handwoven rugs are made in Teotitlán de Valle, Oaxaca, Mexico and the wool that is used is local Mexican wool. Since it is hand-dyed there can be small color differences between every batch.

## VARIANTS AND SIZES

Mikado Size: W4000xD3000mm Size: W 3000xD2000mm

Rock Paper Scissors Size: W4000xD3000mm Size: W 3000xD2000mm

ر • •

Size: W4000xD3000mm Size: W 3000xD2000mm

COLORS:

m

Abacus