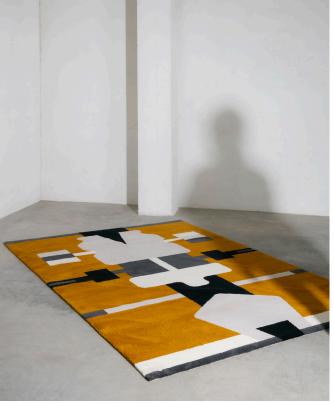

## PRODUCT SHEET

LA MANUFACTURE Playtime – Rug Design by Emma Boomkamp Emma Boomkamp's **Playtime** rug collection is inspired by the childhood. A nod to the playground, the first place where we experience interplay with others between sharing and competition. Hopscotch, game board or labyrinth, the patterns are entangled and overlaid on each other with mischief or seriousness. The rug designs are available in tufted, printed and handwoven fabric. The handwoven rugs are made in Teotitlán de Valle, Oaxaca, Mexico and the wool that is used is local Mexican wool. Since it is hand-dyed there can be small color differences between every batch.

## VARIANTS AND SIZES

Mikado Size: W4000xD3000mm Size: W 3000xD2000mm

Rock Paper Scissors Size: W4000xD3000mm Size: W 3000xD2000mm

ر • •

Size: W4000xD3000mm Size: W 3000xD2000mm

COLORS:

m

Abacus