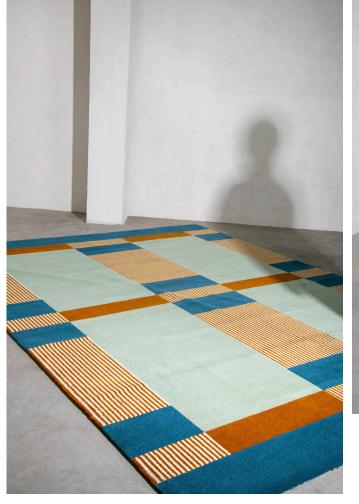

## VARIANTS AND SIZES

Mikado Size: W4000xD3000mm Size: W 3000xD2000mm

Rock Paper Scissors Size: W4000xD3000mm Size: W 3000xD2000mm

ر • •

Size: W4000xD3000mm Size: W 3000xD2000mm

COLORS:

m

Abacus