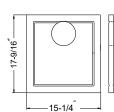

## **NOVUS SERIES**

# 10mm Radius Undermount Bar/Prep Bowl

Sliding Platforms System

Model: NVS-16-1717



### **FEATURES**

- Premium grade T-304 stainless steel
- 9" depth 16 gauge
- MegaShield<sup>™</sup> insulation
- Brushed satin, rear-set drain
- 3-1/2" drain opening
- Fits 21" sink base
- Supplied with cutout template, fasteners and instructions
- Includes: Wood Cutting Board, Multi-Purpose Roll-Up Mat, Bottom grid, Stainless Steel Basket Strainer.
- Lifetime Limited Warranty









### **OPTIONAL ACCESSORIES**

Bottom Grid: BG-4550 Roll-Up Mat: RO-1600 Cutting Board: CB-4400 Strainer: 190-9180







NVS-16-1717

| OVERALL DIMENSIONS | EACH BOWL          | CUTOUT SIZE  | PACKAGING* | WEIGHT*     |
|--------------------|--------------------|--------------|------------|-------------|
| 17" x 17-13/18"    | 15-7/16" x 15-1/4" | See Template | 1/20 pcs.  | 21/460 lbs. |

<sup>\*</sup>Standard packaging: Single boxed / Pallet of single boxed.
All dimensions are in inches. Specifications subject to change without notice.

## Project/Job name

| Architect/Engineer |      |  |
|--------------------|------|--|
| Contractor         |      |  |
| Model              | Q'ty |  |
| Notes              |      |  |

#### Installation profile