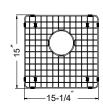

### **OPTIONAL ACCESSORIES**

Bottom Grid: BG-4550 Roll-Up Mat: RO-1600 Cutting Board: CB-4400 Strainer: 190-9180

NVS-16-1717

| OVERALL DIMENSIONS | EACH BOWL          | CUTOUT SIZE  | PACKAGING* | WEIGHT*     |
|--------------------|--------------------|--------------|------------|-------------|
| 17" x 17-13/18"    | 15-7/16" x 15-1/4" | See Template | 1/20 pcs.  | 21/460 lbs. |