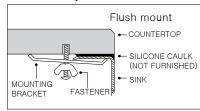

er.
- Lifetime Limited Warranty









### **OPTIONAL ACCESSORIES**

Bottom Grid: BG-4550 Roll-Up Mat: RO-1600 Cutting Board: CB-4400 Strainer: 190-9180







NVS-16-1717

| OVERALL DIMENSIONS | EACH BOWL          | CUTOUT SIZE  | PACKAGING* | WEIGHT*     |
|--------------------|--------------------|--------------|------------|-------------|
| 17" x 17-13/18"    | 15-7/16" x 15-1/4" | See Template | 1/20 pcs.  | 21/460 lbs. |

<sup>\*</sup>Standard packaging: Single boxed / Pallet of single boxed.
All dimensions are in inches. Specifications subject to change without notice.

## Project/Job name

| Architect/Engineer |      |  |
|--------------------|------|--|
| Contractor         |      |  |
| Model              | Q'ty |  |
| Notes              |      |  |

#### Installation profile