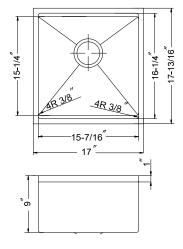

### **OPTIONAL ACCESSORIES**

Bottom Grid: BG-4550 Roll-Up Mat: RO-1600 Cutting Board: CB-4400 Strainer: 190-9180

NVS-16-1717

| OVERALL DIMENSIONS | EACH BOWL          | CUTOUT SIZE  | PACKAGING* | WEIGHT*     |
|--------------------|--------------------|--------------|------------|-------------|
| 17" x 17-13/18"    | 15-7/16" x 15-1/4" | See Template | 1/20 pcs.  | 21/460 lbs. |