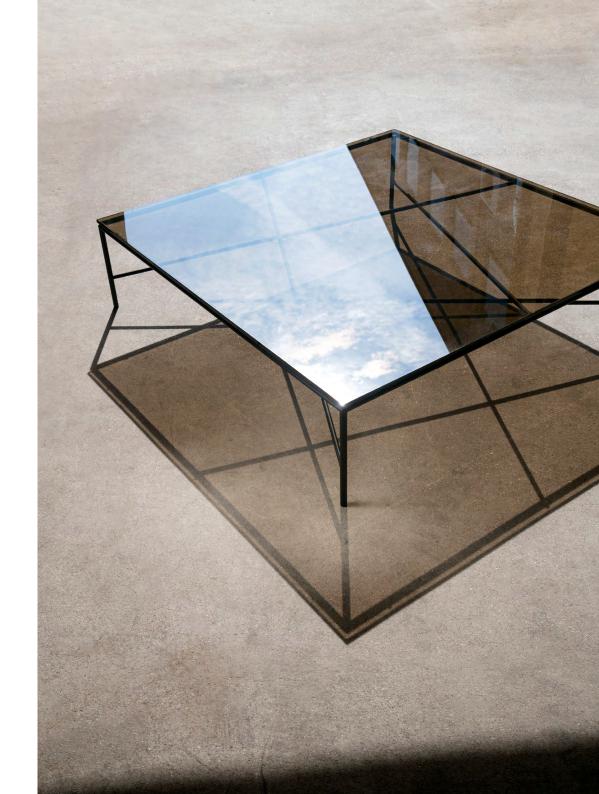

LA MANUFACTURE
Static – Coffee table
Design by Todd Bracher

**Static** is an iconic table. Its beauty is inherently tied to its structure, which was designed as a piece of architecture.

In its most fundamental essence, it features structural elements that materialise the laws of physics. Bracing rods, welded steel and a clear glass top are all elements chosen for how they resonate with modern architecture. Static is a light-spirited design capable of bringing life to its surroundings. Aesthetic and functional, this design will express its static force in any environment, whether used stand-alone or in compositions.

Design by Todd Bracher

3 LA MANUFACTURE STATIC