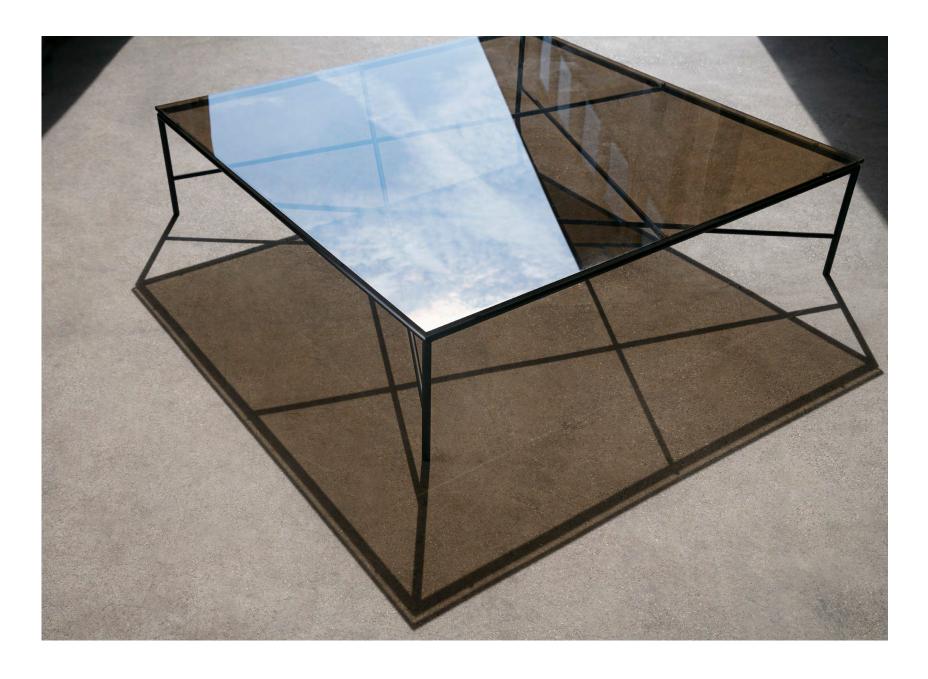

LA MANUFACTURE
Static – Coffee table
Design by Todd Bracher

**Static** is an iconic table. Its beauty is inherently tied to its structure, which was designed as a piece of architecture.

In its most fundamental essence, it features structural elements that materialise the laws of physics. Bracing rods, welded steel and a clear glass top are all elements chosen for how they resonate with modern architecture. Static is a light-spirited design capable of bringing life to its surroundings. Aesthetic and functional, this design will express its static force in any environment, whether used stand-alone or in compositions.

Design by Todd Bracher

3 LA MANUFACTURE STATIC