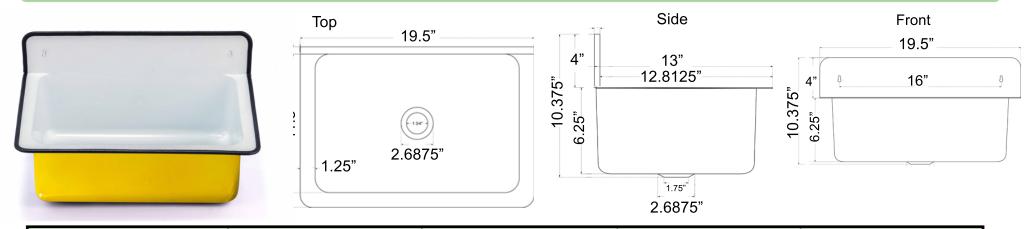

## **Anchor Collection**

Wallmount Iron Bucket Sink - No Overflow

model: NS-ACBS-YLWW

www.NantucketSinksUSA.com info@nantucketsinksusa.com

| OVERALL DIMENSIONS    | INTERIOR BOWL | BOWL DEPTH | DRAIN OPENING | MOUNTING HARDWARE |
|-----------------------|---------------|------------|---------------|-------------------|
| 19.5" x 13" x 10.375" | 17" x 11.5"   | 6.25"      | 1.75"         | 2 INCLUDED SCREWS |