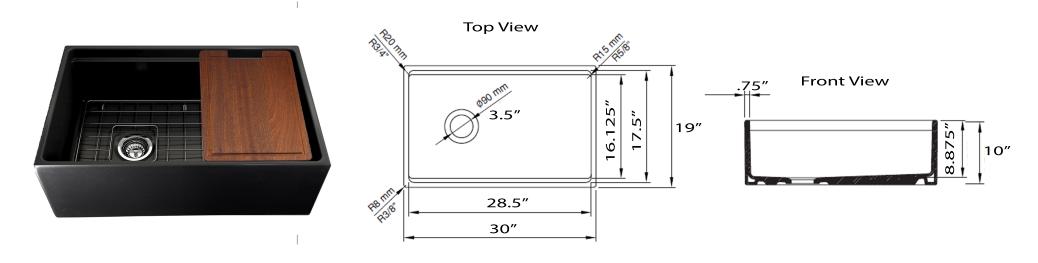

## Cape Collection

Premium Genuine Fireclay Reversible 30-Inch Workstation Farmhouse Apron Sink

Model: T-PS30MB

| Overall Dimensions | Interior Bowl - Basin | Apron Height | Bowl Depth      | Drain Dimensions |
|--------------------|-----------------------|--------------|-----------------|------------------|
| 30"×19"×10"        | 28.5" x 16.125"       | 10″          | 8.875" at drain | 3.5" Opening     |

## **Features**

- Grid, Drain & Cutting board included
- Built In ledge holds included cutting board
- Premium Fireclay Sink
- Reversible -Side-set drain can be placed on either side
- Sloped basin for superior drainage
- Material is sound absorbing and stain-resistant
- Non-porous surface is hygienic and scratch resistant
- Nominal dimensions may vary by .25"
- Due to sink thickness may require an extended flange
- Requires Apron style base cabinet