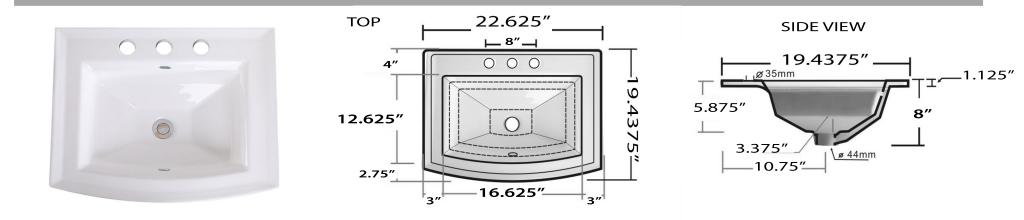

## **Great Point Collection** Premium Ceramic Vitreous China 3 Hole Drop In Sink

www.NantucketSinksUSA.com info@nantucketsinksusa.com

| Overall Dimensions | Interior Basin    | Overflow | Height, Depth | Drain Dimension |
|--------------------|-------------------|----------|---------------|-----------------|
| 22.625″ x 19.4375″ | 16.625″ x 12.625″ | Yes      | 8″, 5.875″    | 1.75″           |

## FEATURES

- Vitreous china, self rimming top mount sink
- 3 Holes for 8″ Inch Spread/Faucet
- Glazed Enamel Finish
- Limited Manufacturers Warranty
- Drain Opening is 1.75" Drain not included with sink
- Nominal Dimensions, actual may vary by up to .25"
- 3 Faucet holes (1.375" diameter)/Faucet Not Included
- cUPC certified
- ASME: A112.19.2