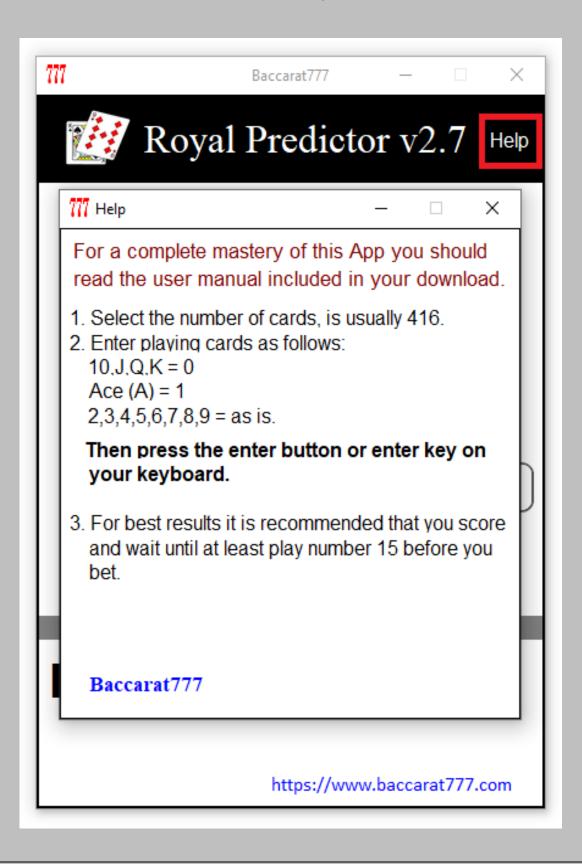

Before using Royal Predictor v2.7 baccarat prediction software read carefully the manual detailed below, all the information necessary to perfectly handle this powerful software is detailed here.

**1. Help:** Pressing the "Help" button will display a quick help window to remind you of the most important points on how to use "Royal Predictor v2.7".

You can press "Help" any time you need to remember important details on how to use this tool.

2. Number of Cards: By clicking on the "Number of Cards" button you will be shown 3 options for the number of cards in the playing shoe, usually in all casinos around the world 416 playing cards are used, this means that you will always select this number of playing cards.

**5. Enter Playing Cards:** This area is where you will enter the play-by-play values of the playing cards as they come out of the playing shoe.

Important note #1: playing cards are scored as follows:

10, J, Q, K = these cards are scored as 0 (zero).

2,3,4,5,6,7,8,9 =they are scored as they are.

A (Ace) = this card is scored as 1

Important note #2: Baccarat777 makes important mention of this detail since bad input of the cards can generate malfunctioning of the program and in the worst case bad predictions.

Important note #3: We strongly recommend to write down at least a quantity of 15 plays or a quantity of 75 playing cards in order to start placing your bets.

**6. Enter Button:** For each time you enter the cards for a move, you must then press the Enter button for "Royal Predictor v2.7" to perform the necessary calculations.