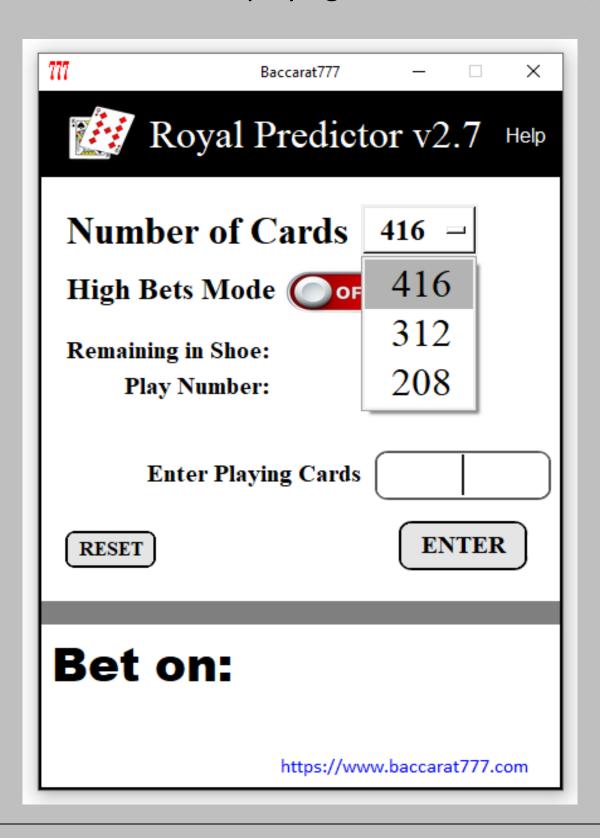

You can press "Help" any time you need to remember important details on how to use this tool.

2. Number of Cards: By clicking on the "Number of Cards" button you will be shown 3 options for the number of cards in the playing shoe, usually in all casinos around the world 416 playing cards are used, this means that you will always select this number of playing cards.

Unless you are absolutely sure that the number of playing cards is 312 or 208, then select that number.

**3. High Bets Mode:** When the "**High Bets Mode**" button is in the "**OFF**" position, bets for "BANKER" and "PLAYER" can be "x1", "x2", or "x3" units. In the case of "TIE", bets can also be "x1", "x2", or "x3" units.