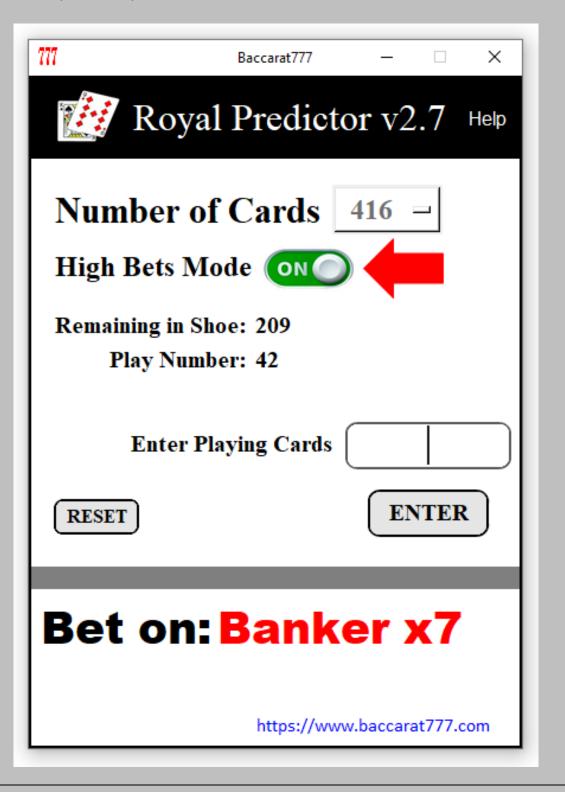

When the "High Bets Mode" button is in the "ON" position, bets for "BANKER" and "PLAYER" are increased to "x3", "x5", "x7", and "x9" units. In the case of "TIE", bets can be "x3", "x5", and "x7" units.

- 8. Bet on: Depending on how the "High Bets Mode" button is configured,
  - When the "High Bets Mode" button is in the "OFF" position, bets for "BANKER" and "PLAYER" can be "x1", "x2", or "x3" units. In the case of "TIE", bets can also be "x1", "x2", or "x3" units.
  - When the "High Bets Mode" button is in the "ON" position, bets for "BANKER" and "PLAYER" are increased to "x3", "x5", "x7", and "x9" units. In the case of "TIE", bets can be "x3", "x5", and "x7" units.

The predictions will be displayed as follows, here is an example:

Banker x7 = it is indicated that the next play should be Banker and an amount of 7 units (x7) is suggested. Player x3 = it is indicated that the next play should be Player and a suggested amount of 3 units (x3).