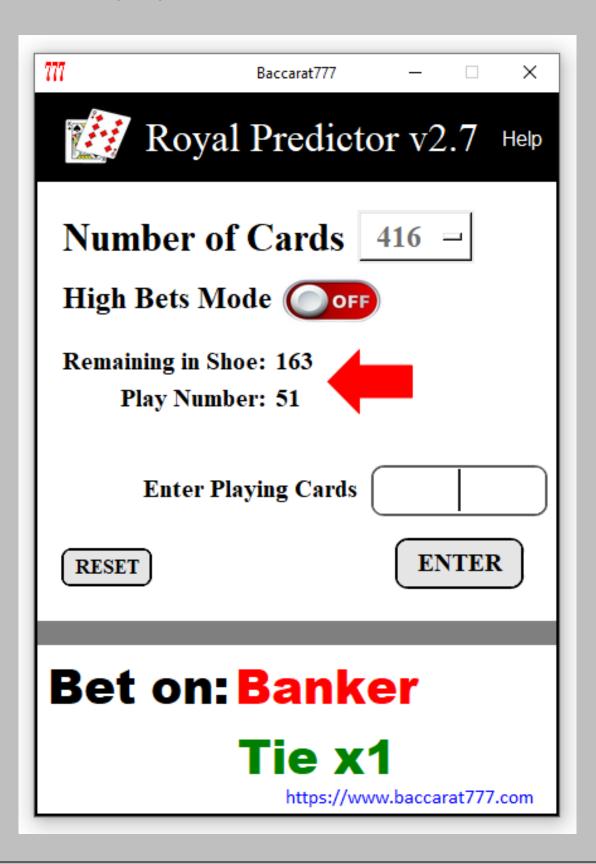

**4. Remaining in Shoe:** Whenever you enter play-by-play cards as they come out, "Remaining in Shoe" will show you how many playing cards are still in the playing shoe.

Play Number: Shows you the number of plays that have occurred so far.

Sometimes it will happen that the prediction to the next play will be displayed followed by the word "Tie" indicating that the Tie bet is favorable.