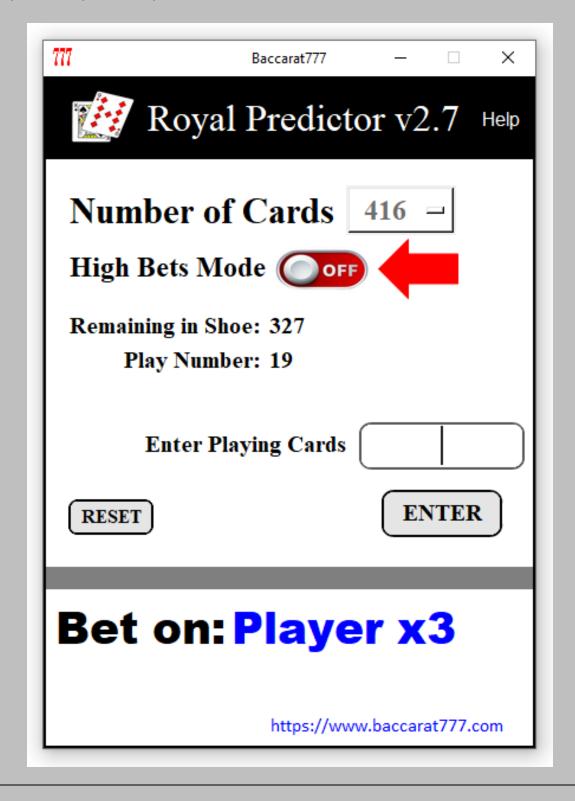

Unless you are absolutely sure that the number of playing cards is 312 or 208, then select that number.

**3. High Bets Mode:** When the "**High Bets Mode**" button is in the "**OFF**" position, bets for "BANKER" and "PLAYER" can be "x1", "x2", or "x3" units. In the case of "TIE", bets can also be "x1", "x2", or "x3" units.

When the "High Bets Mode" button is in the "ON" position, bets for "BANKER" and "PLAYER" are increased to "x3", "x5", "x7", and "x9" units. In the case of "TIE", bets can be "x3", "x5", and "x7" units.

- 8. Bet on: Depending on how the "High Bets Mode" button is configured,
  - When the "High Bets Mode" button is in the "OFF" position, bets for "BANKER" and "PLAYER" can be "x1", "x2", or "x3" units. In the case of "TIE", bets can also be "x1", "x2", or "x3" units.
  - When the "High Bets Mode" button is in the "ON" position, bets for "BANKER" and "PLAYER" are increased to "x3", "x5", "x7", and "x9" units. In the case of "TIE", bets can be "x3", "x5", and "x7" units.

The predictions will be displayed as follows, here is an example:

Banker x7 = it is indicated that the next play should be Banker and an amount of 7 units (x7) is suggested. Player x3 = it is indicated that the next play should be Player and a suggested amount of 3 units (x3).