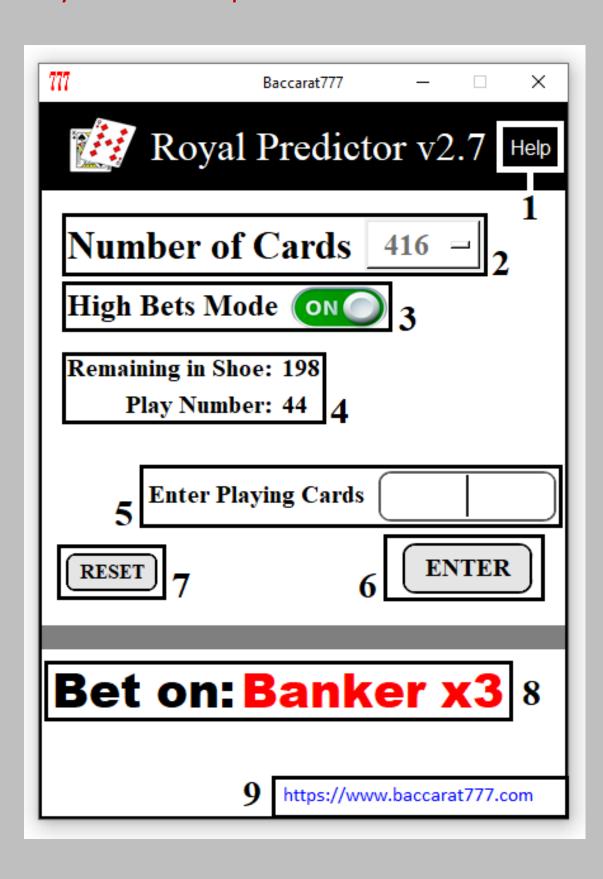

You can press "Help" any time you need to remember important details on how to use this tool.

2. Number of Cards: By clicking on the "Number of Cards" button you will be shown 3 options for the number of cards in the playing shoe, usually in all casinos around the world 416 playing cards are used, this means that you will always select this number of playing cards.

Unless you are absolutely sure that the number of playing cards is 312 or 208, then select that number.

**3. High Bets Mode:** When the "**High Bets Mode**" button is in the "**OFF**" position, bets for "BANKER" and "PLAYER" can be "x1", "x2", or "x3" units. In the case of "TIE", bets can also be "x1", "x2", or "x3" units.

When the "High Bets Mode" button is in the "ON" position, bets for "BANKER" and "PLAYER" are increased to "x3", "x5", "x7", and "x9" units. In the case of "TIE", bets can be "x3", "x5", and "x7" units.

**4. Remaining in Shoe:** Whenever you enter play-by-play cards as they come out, "Remaining in Shoe" will show you how many playing cards are still in the playing shoe.

Play Number: Shows you the number of plays that have occurred so far.

**5. Enter Playing Cards:** This area is where you will enter the play-by-play values of the playing cards as they come out of the playing shoe.

Important note #1: playing cards are scored as follows:

10, J, Q, K = these cards are scored as 0 (zero).

Important note #3: We strongly recommend to write down at least a quantity of 15 plays or a quantity of 75 playing cards in order to start placing your bets.

**6. Enter Button:** For each time you enter the cards for a move, you must then press the Enter button for "Royal Predictor v2.7" to perform the necessary calculations.

You can also press Enter from your computer keyboard.

7. Reset: Warning, pressing the Reset button deletes all data entered, it should only be pressed if you are sure that you have made a mistake in entering the playing cards or in the selection of the Number of Cards.

- 8. Bet on: Depending on how the "High Bets Mode" button is configured,
  - When the "High Bets Mode" button is in the "OFF" position, bets for "BANKER" and "PLAYER" can be "x1", "x2", or "x3" units. In the case of "TIE", bets can also be "x1", "x2", or "x3" units.
  - When the "High Bets Mode" button is in the "ON" position, bets for "BANKER" and "PLAYER" are increased to "x3", "x5", "x7", and "x9" units. In the case of "TIE", bets can be "x3", "x5", and "x7" units.