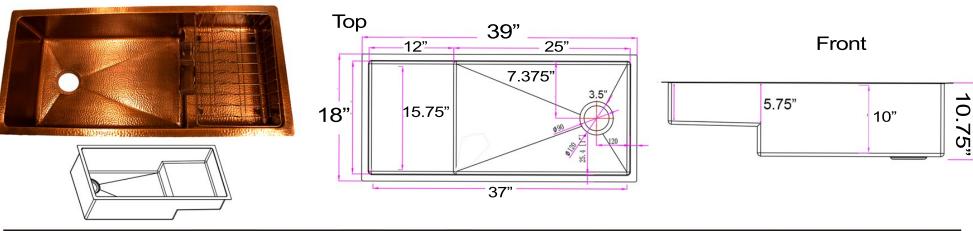

## **Brightwork Collection**

Nantucket Sinks x Studio Dearborn Hand-Hammered Copper Undermount Kitchen Sink

model: STEPPE3918-HC

www.NantucketSinksUSA.com info@nantucketsinksusa.com

| OVERALL DIMENSIONS | INTERIOR BOWL                             | BOWL DEPTH | DRAIN OPENING | DISH BASKET         |
|--------------------|-------------------------------------------|------------|---------------|---------------------|
| 39" x 18" x 10.75" | 37" x 15.75"<br>25" x 15.75" bottom basin | 10"        | 3.5"          | 11" x 15.75" x 5.5" |