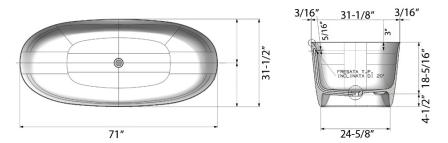

# NOMINAL DIMENSIONS

Length: 71"

Width: 31-1/2"

Height: 22-7/8"

Drain Hole Size: 3-1/4"

**Installation Type:** 

Freestanding

**Drain Location:** 

Center

## **DIMENSIONS**

Register your product at www.ruvati.com/register.

Phone: 1.855.478.8284 Email: support@ruvati.com