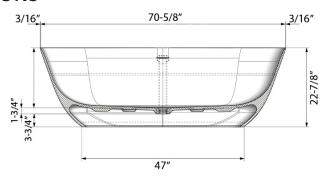

# NOMINAL DIMENSIONS

Length: 71"

Width: 31-1/2"

Height: 22-7/8"

Drain Hole Size: 3-1/4"

**Installation Type:** 

Freestanding

**Drain Location:** 

Center

## **DIMENSIONS**

Register your product at www.ruvati.com/register.

Phone: 1.855.478.8284 Email: support@ruvati.com