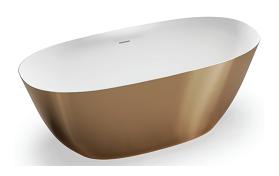

# RVB6788 FREESTANDING BATH TUB

#### **FEATURES**

- SATIN MATTE POWDER FINISH: Natural beauty similar to stone and silky to the touch.
- OVAL SHAPE: For maximum comfort and easy cleaning.

#### **COLOR OPTIONS**

**GW:** Matte Gold