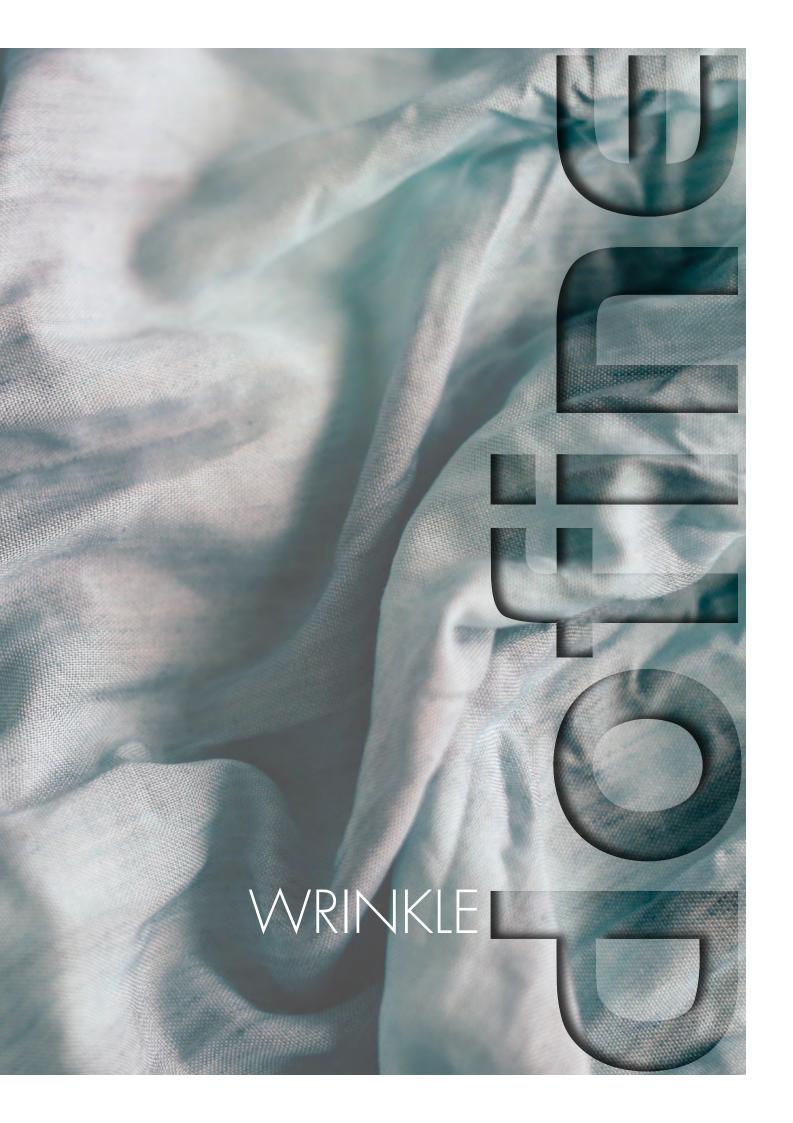

## WRINKLE PANELS

## Wrinkle

Wrinkle is a unique handmade wall creation with a <a href="mailto:crinkle-effect">crinkle effect</a> in it. Each piece of Wrinkle is a unique piece of wall creation. Wrinkle is for indoor use only. Because Wrinkle is a handmade product, we can apply it in many different shades.