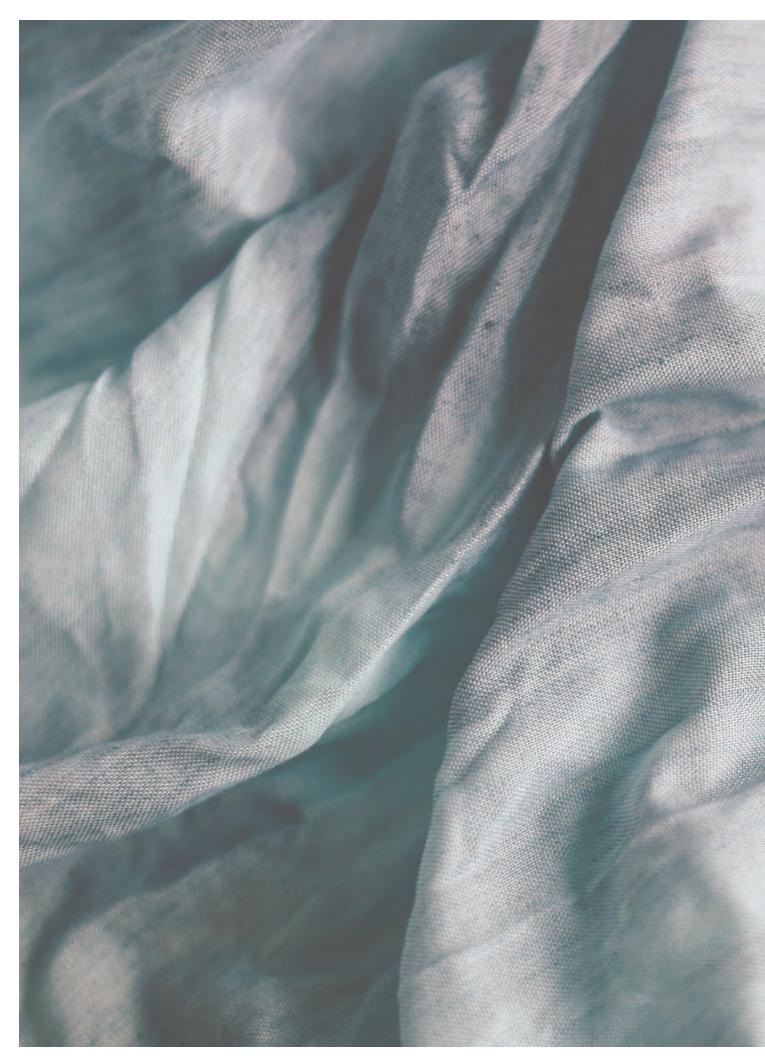

## WRINKLE PANELS

## Wrinkle

Wrinkle is a unique handmade wall creation with a <a href="mailto:crinkle-effect">crinkle effect</a> in it. Each piece of Wrinkle is a unique piece of wall creation. Wrinkle is for indoor use only. Because Wrinkle is a handmade product, we can apply it in many different shades.

## Wrinkle mineral

Wrinkle mineral is the same wrinkle finish as the normal wrinkle, however the wrinkle mineral is finished with a beautiful mineral mat paint, giving it a very matte appearance.

| Appearance: | Mat             |
|-------------|-----------------|
| Material:   | Decoplaster     |
| Thickness:  | 4-5 cm          |
| Jsage:      | Only indoor     |
| Wet area:   | Only indirectly |