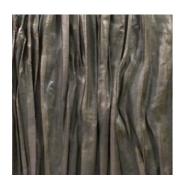

## Wrinkle

Wrinkle is a unique handmade wall creation with a <a href="mailto:crinkle-effect">crinkle effect</a> in it. Each piece of Wrinkle is a unique piece of wall creation. Wrinkle is for indoor use only. Because Wrinkle is a handmade product, we can apply it in many different shades.

| Appearance: | Metallia        |
|-------------|-----------------|
| Material:   | Decoplaste      |
| Thickness:  | 4-5 cm          |
| Usage:      | Only indoor     |
| Wet area:   | Only indirectly |
|             |                 |