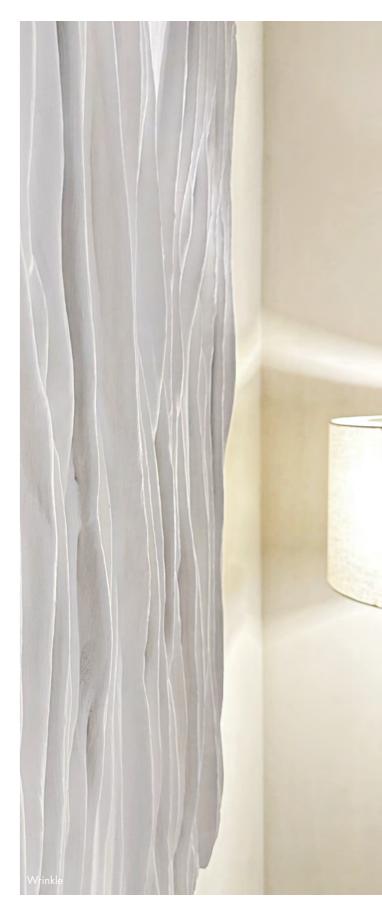

## WRINKLE PANELS

## Wrinkle

Wrinkle is a unique handmade wall creation with a <a href="mailto:crinkle-effect">crinkle effect</a> in it. Each piece of Wrinkle is a unique piece of wall creation. Wrinkle is for indoor use only. Because Wrinkle is a handmade product, we can apply it in many different shades.

| Appearance: | Metallia        |
|-------------|-----------------|
| Material:   | Decoplaste      |
| Thickness:  | 4-5 cm          |
| Usage:      | Only indoor     |
| Wet area:   | Only indirectly |
|             |                 |