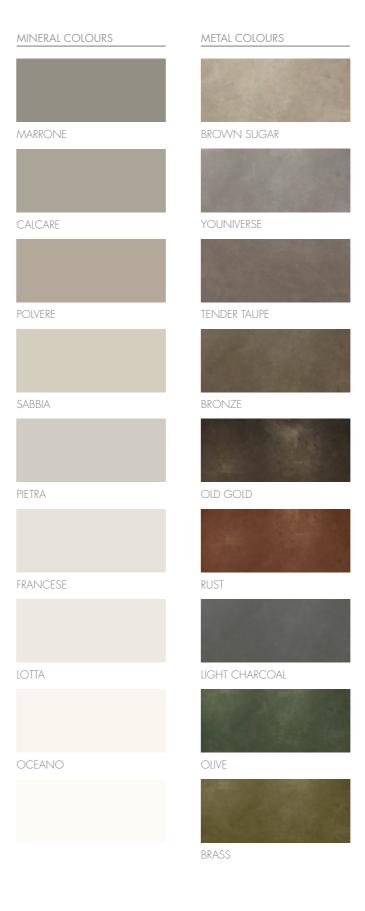

## WRINKLE PANELS

## Wrinkle

Wrinkle is a unique handmade wall creation with a <a href="mailto:crinkle-effect">crinkle effect</a> in it. Each piece of Wrinkle is a unique piece of wall creation. Wrinkle is for indoor use only. Because Wrinkle is a handmade product, we can apply it in many different shades.

| Appearance: | Metallia        |
|-------------|-----------------|
| Material:   | Decoplaste      |
| Thickness:  | 4-5 cm          |
| Usage:      | Only indoor     |
| Wet area:   | Only indirectly |
|             |                 |

## Wrinkle mineral

Wrinkle mineral is the same wrinkle finish as the normal wrinkle, however the wrinkle mineral is finished with a beautiful mineral mat paint, giving it a very matte appearance.

| Appearance: | Mat             |
|-------------|-----------------|
| Material:   | Decoplaster     |
| Thickness:  | 4-5 cm          |
| Jsage:      | Only indoor     |
| Wet area:   | Only indirectly |