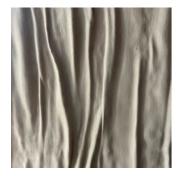

## Wrinkle mineral

Wrinkle mineral is the same wrinkle finish as the normal wrinkle, however the wrinkle mineral is finished with a beautiful mineral mat paint, giving it a very matte appearance.

| Appearance: | Mat             |
|-------------|-----------------|
| Material:   | Decoplaster     |
| Thickness:  | 4-5 cm          |
| Jsage:      | Only indoor     |
| Wet area:   | Only indirectly |