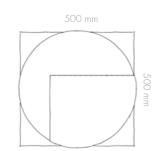

#### Inner circle

The <u>inner and out circle</u> boundless panels are panels with inner explanatory circles. Perfect to use as a separately panel or in combination with each other.

| Appearance: | Mc                  |
|-------------|---------------------|
| Material:   | Gypsum + finishlaye |
| Thickness:  | 40 mr               |
| Usage:      | Only indoo          |
| Wet area:   | Only indirectly     |
|             |                     |

## Outer circle

The <u>inner and out circle</u> boundless panels are panels with inner explanatory circles. Perfect to use as a separately panel or in combination with each other.

| Appearance: | Ma                  |
|-------------|---------------------|
| Material:   | Gypsum + finishlaye |
| Thickness:  | 40 mn               |
| Usage:      | Only indoo          |
| Wet area:   | Only indirectly     |
|             |                     |