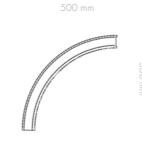

#### Bowow 1/4

The bowow boundless panels are available in four different designs, a full circle, 3/4 circle, 1/4 circle and as a semi-circle. There are many options for using these panels.

| Appearance: | Mo                  |
|-------------|---------------------|
| Material:   | Gypsum + finishlaye |
| Thickness:  | 40 mr               |
| Usage:      | Only indoo          |
| Wet area:   | Only indirectl      |

## Bowow 2/4

The bowow boundless panels are available in four different designs, a full circle, 3/4 circle, 1/4 circle and as a <u>semi-circle</u>. There are many options for using these panels.

| Material: Gypsum + finishlay |
|------------------------------|
| Thickness: 40 m              |
| Usage: Only indo             |
| Wet area: Only indirect      |

## Bowow 3/4

The bowow boundless panels are available in four different designs, a full circle, 3/4 circle, 1/4 circle and as a semi-circle. There are many options for using these panels.

| Mat                  |
|----------------------|
| Gypsum + finishlayer |
| 40 mm                |
| Only indoor          |
| Only indirectly      |
|                      |

Bowow 1

The bowow boundless panels are available in four different designs, a **full circle**, 3/4 circle, 1/4 circle and as a semi-circle. There are many options for using these panels.

Appearance: Material: Gypsum + finishlayer Thickness: 40 mm Usage: Only indoor Wet area: Only indirectly