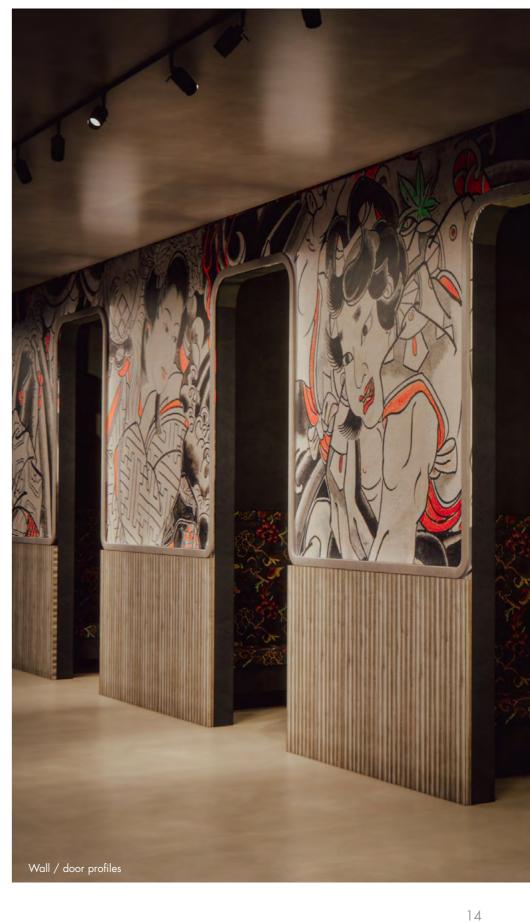

# WALL/DOOR PROFILES

Name:Smooth endless 6Material:GypsumThickness:50 mmUsage:Only indoorWet area:Only indirectly