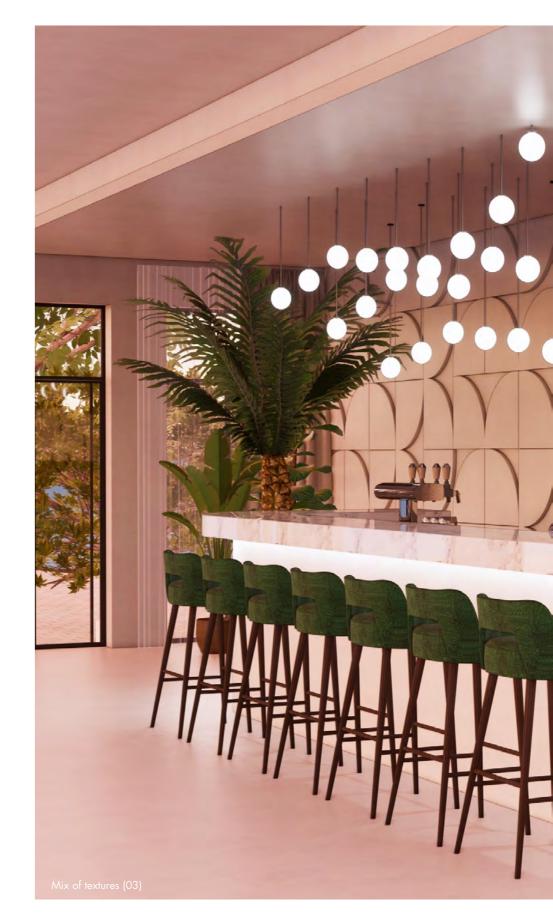

## Mix of textures (03)

By playing with the design of this boundless panel, endless combinations are possible with this completely smooth boundless panel.

| Appearance: | Ma                  |
|-------------|---------------------|
| Material:   | Gypsum + finishlaye |
| Thickness:  | 40 mm               |
| Usage:      | Only indoo          |
| Wet area:   | Only indirectly     |
|             |                     |