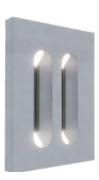

### Boundless light system (01)

The boundless light system panels are panels plastered inside a wall, creating an wall in which a lamp can perfectly be installed. This version has a beautiful alabaster lamp

## Boundless light system (02)

The boundless light system panels are panels plastered inside a wall, creating an wall in which a lamp can perfectly be installed. This version has a beautiful backlight brass lamp

## Boundless light system (03)

The boundless light system panels are panels plastered inside a wall, creating an wall in which a lamp can perfectly be installed. This version has a beautiful up - down brass lamp