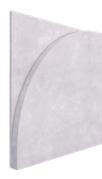

#### Bowow 1/4

The bowow boundless panels are available in four different designs, a full circle, 3/4 circle, 1/4 circle and as a semi-circle. There are many options for using these panels.

| Appearance: | Mo                  |
|-------------|---------------------|
| Material:   | Gypsum + finishlaye |
| Thickness:  | 40 mr               |
| Usage:      | Only indoo          |
| Wet area:   | Only indirectl      |

## Bowow 2/4

The bowow boundless panels are available in four different designs, a full circle, 3/4 circle, 1/4 circle and as a <u>semi-circle</u>. There are many options for using these panels.

| Material: Gypsum + finishlay |
|------------------------------|
| Thickness: 40 m              |
| Usage: Only indo             |
| Wet area: Only indirect      |

## Bowow 3/4

The bowow boundless panels are available in four different designs, a full circle, 3/4 circle, 1/4 circle and as a semi-circle. There are many options for using these panels.

| Mat                  |
|----------------------|
| Gypsum + finishlayer |
| 40 mm                |
| Only indoor          |
| Only indirectly      |
|                      |

Bowow 1

The bowow boundless panels are available in four different designs, a **full circle**, 3/4 circle, 1/4 circle and as a semi-circle. There are many options for using these panels.

Appearance: Material: Gypsum + finishlayer Thickness: 40 mm Usage: Only indoor Wet area: Only indirectly