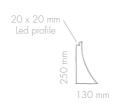

### Boundless light system (01)

The boundless light system panels are panels plastered inside a wall, creating an wall in which a lamp can perfectly be installed. This version has a beautiful alabaster lamp

Appearance: Mat

Material: Gypsum + finishlayer

Thickness: t.b.s.

Usage: Only indoor

Wet area: Only indirectly