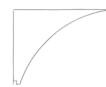

# WALL/CEILING CONNECTION

Name:Smooth endless 1Material:GypsumThickness:differentUsage:Only indoorWet area:Only indirectly

Name:Smooth endless 2Material:GypsumThickness:DifferentUsage:Only indoorWet area:Only indirectly