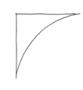

# WALL/CEILING CONNECTION

Name:Smooth endless 1Material:GypsumThickness:differentUsage:Only indoorWet area:Only indirectly

Name:Smooth endless 2Material:GypsumThickness:DifferentUsage:Only indoorWet area:Only indirectly