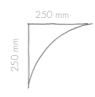

# WALL/CEILING CONNECTION

Name:Smooth endless 1Material:GypsumThickness:differentUsage:Only indoorWet area:Only indirectly

Name:Smooth endless 2Material:GypsumThickness:DifferentUsage:Only indoorWet area:Only indirectly

Name:Smooth endless 3Material:GypsumThickness:DifferentUsage:Only indoorWet area:Only indirectly

Name:Smooth endless 4Material:GypsumThickness:DifferentUsage:Only indoorWet area:Only indirectly

Name: Smooth endless 5

Material: Gypsum
Thickness: DifferentOnly indoor
Usage: Only indirectly
Wet area: