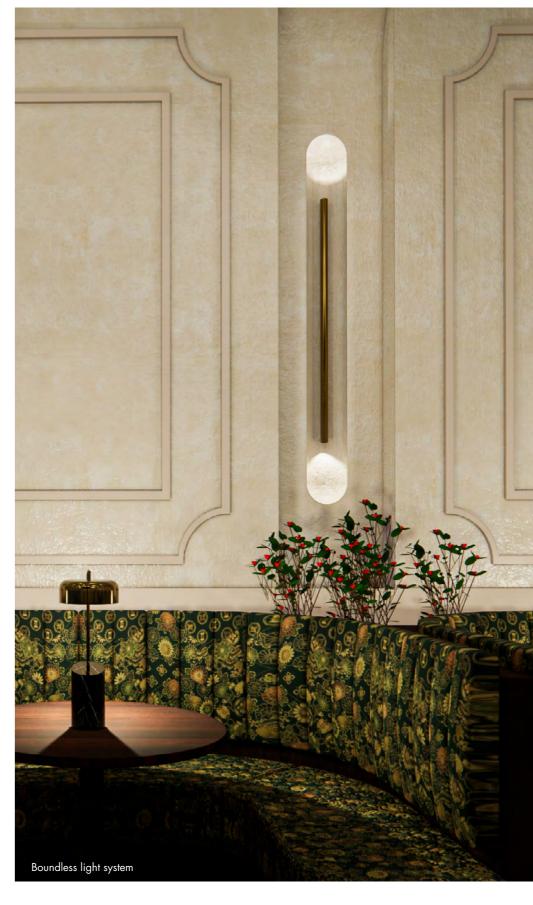

### Boundless light system (01)

The boundless light system panels are panels plastered inside a wall, creating an wall in which a lamp can perfectly be installed. This version has a beautiful alabaster lamp

## Boundless light system (02)

The boundless light system panels are panels plastered inside a wall, creating an wall in which a lamp can perfectly be installed. This version has a beautiful backlight brass lamp

## Boundless light system (03)

The boundless light system panels are panels plastered inside a wall, creating an wall in which a lamp can perfectly be installed. This version has a beautiful up - down brass lamp