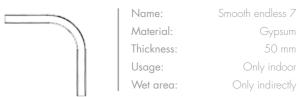

# WALL/CEILING CONNECTION

Name:Smooth endless 1Material:GypsumThickness:differentUsage:Only indoorWet area:Only indirectly

Name:Smooth endless 2Material:GypsumThickness:DifferentUsage:Only indoorWet area:Only indirectly