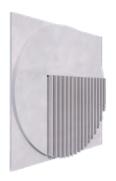

#### Inner circle

The <u>inner and out circle</u> boundless panels are panels with inner explanatory circles. Perfect to use as a separately panel or in combination with each other.

| Appearance: | Mc                  |
|-------------|---------------------|
| Material:   | Gypsum + finishlaye |
| Thickness:  | 40 mr               |
| Usage:      | Only indoo          |
| Wet area:   | Only indirectly     |
|             |                     |

## Outer circle

The <u>inner and out circle</u> boundless panels are panels with inner explanatory circles. Perfect to use as a separately panel or in combination with each other.

| Appearance: | Ma                  |
|-------------|---------------------|
| Material:   | Gypsum + finishlaye |
| Thickness:  | 40 mn               |
| Usage:      | Only indoo          |
| Wet area:   | Only indirectly     |
|             |                     |