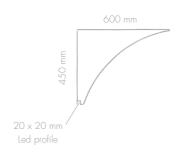

# WALL/DOOR PROFILES

Name:Smooth endless 6Material:GypsumThickness:50 mmUsage:Only indoorWet area:Only indirectly