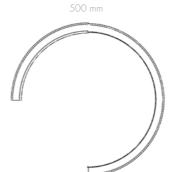

#### Bowow 1/4

The bowow boundless panels are available in four different designs, a full circle, 3/4 circle, 1/4 circle and as a semi-circle. There are many options for using these panels.

| Appearance: | Mo                  |
|-------------|---------------------|
| Material:   | Gypsum + finishlaye |
| Thickness:  | 40 mr               |
| Usage:      | Only indoo          |
| Wet area:   | Only indirectl      |

## Bowow 2/4

The bowow boundless panels are available in four different designs, a full circle, 3/4 circle, 1/4 circle and as a <u>semi-circle</u>. There are many options for using these panels.

| Material: Gypsum + finishlay |
|------------------------------|
| Thickness: 40 m              |
| Usage: Only indo             |
| Wet area: Only indirect      |

## Bowow 3/4

The bowow boundless panels are available in four different designs, a full circle, 3/4 circle, 1/4 circle and as a semi-circle. There are many options for using these panels.

| Mat                  |
|----------------------|
| Gypsum + finishlayer |
| 40 mm                |
| Only indoor          |
| Only indirectly      |
|                      |

Bowow 1

The bowow boundless panels are available in four different designs, a **full circle**, 3/4 circle, 1/4 circle and as a semi-circle. There are many options for using these panels.

Appearance: Material: Gypsum + finishlayer Thickness: 40 mm Usage: Only indoor Wet area: Only indirectly