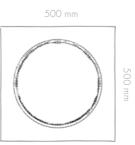

#### Inner circle

The <u>inner and out circle</u> boundless panels are panels with inner explanatory circles. Perfect to use as a separately panel or in combination with each other.

| Appearance: | Mc                  |
|-------------|---------------------|
| Material:   | Gypsum + finishlaye |
| Thickness:  | 40 mr               |
| Usage:      | Only indoo          |
| Wet area:   | Only indirectly     |
|             |                     |

## Outer circle

The <u>inner and out circle</u> boundless panels are panels with inner explanatory circles. Perfect to use as a separately panel or in combination with each other.

| Appearance: | Ma                  |
|-------------|---------------------|
| Material:   | Gypsum + finishlaye |
| Thickness:  | 40 mn               |
| Usage:      | Only indoo          |
| Wet area:   | Only indirectly     |
|             |                     |