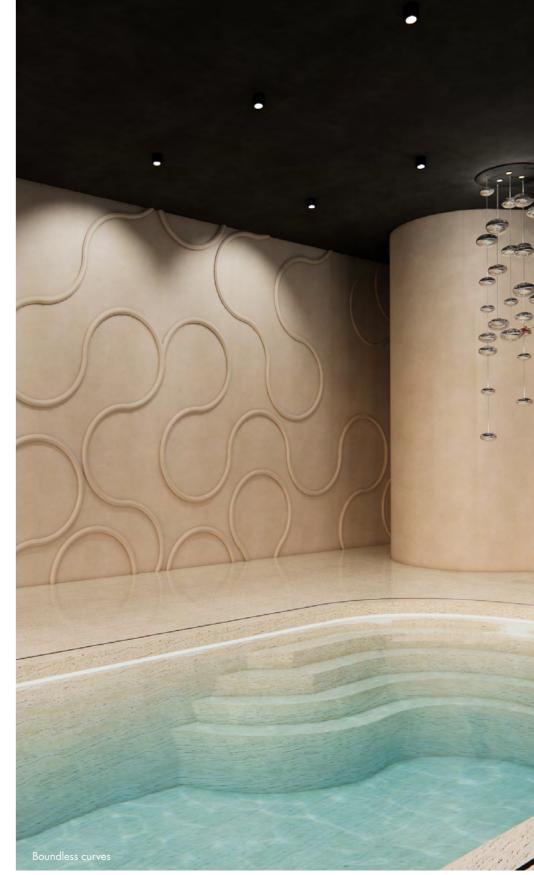

Boundless is an innovative product with enormous advantages in contrast to more classic materials such as 'normal' plaster, plastic or wood. Boundless is a particularly light, dimensionally stable, non-flammable and environmentally friendly alternative with endless applications. Many shapes are possible and, thanks to the prefab production process, made quickly.

Boundless forms a seamless whole with plasterboard or plaster and fits perfectly with all standard walls and ceilings.

Our GRG glass fiber reinforced plaster is the perfect product for those who dare to color outside the lines, are looking for creative freedom and opt for a quick approach with special results