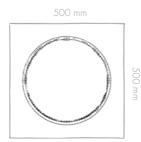

#### Inner circle

The <u>inner and out circle</u> boundless panels are panels with inner explanatory circles. Perfect to use as a separately panel or in combination with each other.

| Appearance: | Mc                  |
|-------------|---------------------|
| Material:   | Gypsum + finishlaye |
| Thickness:  | 40 mr               |
| Usage:      | Only indoo          |
| Wet area:   | Only indirectly     |
|             |                     |

## Outer circle

The <u>inner and out circle</u> boundless panels are panels with inner explanatory circles. Perfect to use as a separately panel or in combination with each other.

| Appearance: | Ma                  |
|-------------|---------------------|
| Material:   | Gypsum + finishlaye |
| Thickness:  | 40 mn               |
| Usage:      | Only indoo          |
| Wet area:   | Only indirectly     |
|             |                     |