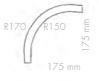

# WALL/CEILING CONNECTION

Name:Smooth endless 1Material:GypsumThickness:differentUsage:Only indoorWet area:Only indirectly

Name:Smooth endless 2Material:GypsumThickness:DifferentUsage:Only indoorWet area:Only indirectly

Name:Smooth endless 3Material:GypsumThickness:DifferentUsage:Only indoorWet area:Only indirectly

Name:Smooth endless 4Material:GypsumThickness:DifferentUsage:Only indoorWet area:Only indirectly

Name: Smooth endless 5

Material: Gypsum
Thickness: DifferentOnly indoor
Usage: Only indirectly
Wet area: