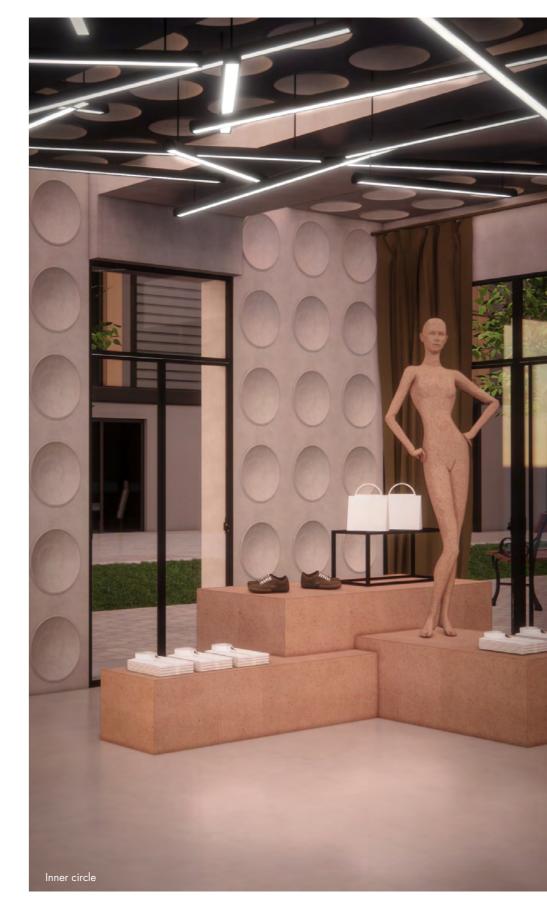

#### Inner circle

The <u>inner and out circle</u> boundless panels are panels with inner explanatory circles. Perfect to use as a separately panel or in combination with each other.

| Appearance: | Mc                  |
|-------------|---------------------|
| Material:   | Gypsum + finishlaye |
| Thickness:  | 40 mr               |
| Usage:      | Only indoo          |
| Wet area:   | Only indirectly     |
|             |                     |