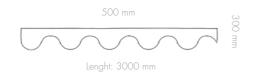

## Boundless groove (01)

Inspired by ancient Greek architecture, these vertically placed panels with a sloping <u>wavy effect</u> are perfect for making a statement.

| Appearance: | Mo                  |
|-------------|---------------------|
| Material:   | Gypsum + finishlaye |
| Thickness:  | t.b.s               |
| Usage:      | Only indoo          |
| Wet area:   | Only indirectly     |