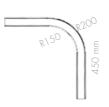

# WALL/CEILING CONNECTION

Name:Smooth endless 1Material:GypsumThickness:differentUsage:Only indoorWet area:Only indirectly

Name:Smooth endless 2Material:GypsumThickness:DifferentUsage:Only indoorWet area:Only indirectly

Name:Smooth endless 3Material:GypsumThickness:DifferentUsage:Only indoorWet area:Only indirectly

Name:Smooth endless 4Material:GypsumThickness:DifferentUsage:Only indoorWet area:Only indirectly

Name: Smooth endless 5