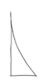

## Boundless groove (01)

Inspired by ancient Greek architecture, these vertically placed panels with a sloping <u>wavy effect</u> are perfect for making a statement.

| Appearance: | Mo                  |
|-------------|---------------------|
| Material:   | Gypsum + finishlaye |
| Thickness:  | t.b.s               |
| Usage:      | Only indoo          |
| Wet area:   | Only indirectly     |