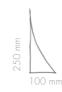

# WALL/DOOR PROFILES

Name:Smooth endless 6Material:GypsumThickness:50 mmUsage:Only indoorWet area:Only indirectly