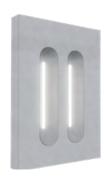

### Boundless light system (01)

The boundless light system panels are panels plastered inside a wall, creating an wall in which a lamp can perfectly be installed. This version has a beautiful alabaster lamp

Appearance: Mat

Material: Gypsum + finishlayer

Thickness: t.b.s.

Usage: Only indoor

Wet area: Only indirectly