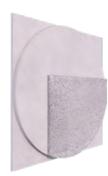

#### Bowow 1/4

The bowow boundless panels are available in four different designs, a full circle, 3/4 circle, 1/4 circle and as a semi-circle. There are many options for using these panels.

| Appearance: | Mo                  |
|-------------|---------------------|
| Material:   | Gypsum + finishlaye |
| Thickness:  | 40 mr               |
| Usage:      | Only indoo          |
| Wet area:   | Only indirectl      |

## Bowow 2/4

The bowow boundless panels are available in four different designs, a full circle, 3/4 circle, 1/4 circle and as a <u>semi-circle</u>. There are many options for using these panels.

| Material: Gypsum + finishlay |
|------------------------------|
| Thickness: 40 m              |
| Usage: Only indo             |
| Wet area: Only indirect      |

## Bowow 3/4

The bowow boundless panels are available in four different designs, a full circle, 3/4 circle, 1/4 circle and as a semi-circle. There are many options for using these panels.

| Mat                  |
|----------------------|
| Gypsum + finishlayer |
| 40 mm                |
| Only indoor          |
| Only indirectly      |
|                      |

Bowow 1

The bowow boundless panels are available in four different designs, a **full circle**, 3/4 circle, 1/4 circle and as a semi-circle. There are many options for using these panels.

Appearance: Material: Gypsum + finishlayer Thickness: 40 mm Usage: Only indoor Wet area: Only indirectly