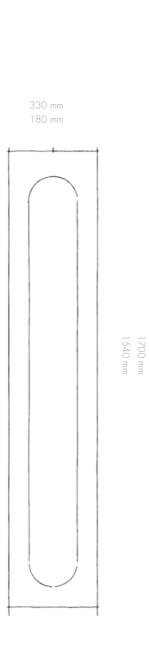

#### Inner circle

The <u>inner and out circle</u> boundless panels are panels with inner explanatory circles. Perfect to use as a separately panel or in combination with each other.

| Appearance: | Mc                  |
|-------------|---------------------|
| Material:   | Gypsum + finishlaye |
| Thickness:  | 40 mr               |
| Usage:      | Only indoo          |
| Wet area:   | Only indirectly     |
|             |                     |

## Outer circle

The <u>inner and out circle</u> boundless panels are panels with inner explanatory circles. Perfect to use as a separately panel or in combination with each other.

| Appearance: | Ma                  |
|-------------|---------------------|
| Material:   | Gypsum + finishlaye |
| Thickness:  | 40 mn               |
| Usage:      | Only indoo          |
| Wet area:   | Only indirectly     |
|             |                     |