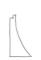

## Boundless groove (02)

These vertically oriented boundless panels with internal semicircles are once again an eye-catching application in any interior.

| Appearance: | Mai                  |
|-------------|----------------------|
| Material:   | Gypsum + finishlayer |
| Thickness:  | t.b.s.               |
| Usage:      | Only indoor          |
| Wet area:   | Only indirectly      |