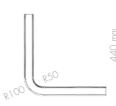

# WALL/CEILING CONNECTION

Name:Smooth endless 1Material:GypsumThickness:differentUsage:Only indoorWet area:Only indirectly

Name:Smooth endless 2Material:GypsumThickness:DifferentUsage:Only indoorWet area:Only indirectly

Name:Smooth endless 3Material:GypsumThickness:DifferentUsage:Only indoorWet area:Only indirectly

Name:Smooth endless 4Material:GypsumThickness:DifferentUsage:Only indoorWet area:Only indirectly

Name: Smooth endless 5