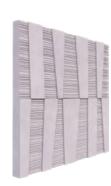

#### Inner circle

The <u>inner and out circle</u> boundless panels are panels with inner explanatory circles. Perfect to use as a separately panel or in combination with each other.

| Appearance: | Mc                  |
|-------------|---------------------|
| Material:   | Gypsum + finishlaye |
| Thickness:  | 40 mr               |
| Usage:      | Only indoo          |
| Wet area:   | Only indirectly     |
|             |                     |

## Outer circle

The <u>inner and out circle</u> boundless panels are panels with inner explanatory circles. Perfect to use as a separately panel or in combination with each other.

| Appearance: | Ma                  |
|-------------|---------------------|
| Material:   | Gypsum + finishlaye |
| Thickness:  | 40 mn               |
| Usage:      | Only indoo          |
| Wet area:   | Only indirectly     |
|             |                     |