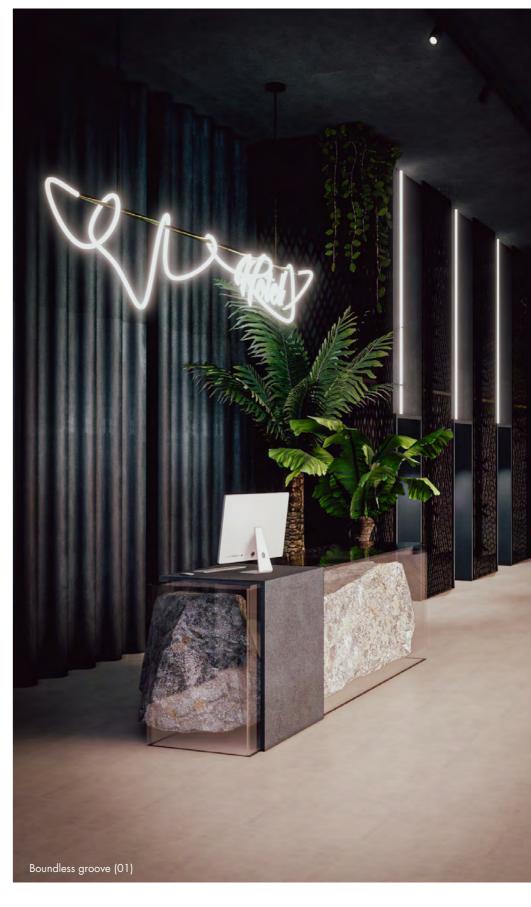

### Boundless light system (01)

The boundless light system panels are panels plastered inside a wall, creating an wall in which a lamp can perfectly be installed. This version has a beautiful alabaster lamp