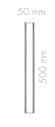

# WALL/DOOR PROFILES

Name:Smooth endless 6Material:GypsumThickness:50 mmUsage:Only indoorWet area:Only indirectly