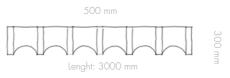

## Boundless groove (02)

These vertically oriented boundless panels with internal semicircles are once again an eye-catching application in any interior.

| Appearance: | Mai                  |
|-------------|----------------------|
| Material:   | Gypsum + finishlayer |
| Thickness:  | t.b.s.               |
| Usage:      | Only indoor          |
| Wet area:   | Only indirectly      |