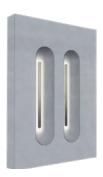

## Boundless light system (02)

The boundless light system panels are panels plastered inside a wall, creating an wall in which a lamp can perfectly be installed. This version has a beautiful backlight brass lamp

Appearance: Mat

Material: Gypsum + finishlayer

Thickness: t.b.s.

Usage: Only indoor

Wet area: Only indirectly