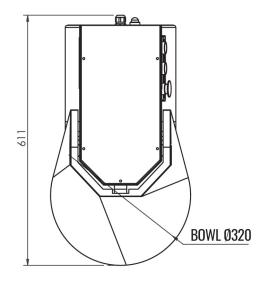

#### DIMENSION

| Dimensions WxDxH (mm) without wheels | 342 X 611 X 566 |
|--------------------------------------|-----------------|
| Dimensions WxDxH (mm) with wheels    | 342 X 611 X 621 |

### **SPECIFICATIONS**

| Max Dry Flour capacity      | 7kg                                                           |
|-----------------------------|---------------------------------------------------------------|
| Max Finished dough capacity | 12kg                                                          |
| Hydration Water/Flour %     | 55%                                                           |
| Bowl capacity               | 16 litres                                                     |
| Dimensions of bowl          | Ø 317 x 210 h                                                 |
| Voltage                     | single -phase, 230Vac 1N 50Hz,<br>supplied with a 10 amp plug |
| Power                       | 0.55kw                                                        |
| Bowl speed                  | Single Speed 20 RPM                                           |
| Spiral tool speed           | Single Speed 129 RPM                                          |
| Liftable head               | No                                                            |
| Removable Bowl              | No                                                            |
| Net Weight / Packing        | 48kg                                                          |
| Noise level                 | <70 decibel                                                   |
| Color                       | White/Stainless Steel                                         |
| Warranty                    | 2 years parts and labour                                      |