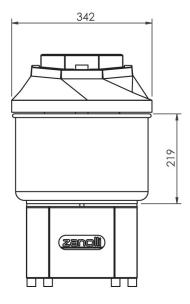

#### DIMENSION

| Dimensions WxDxH (mm) without wheels | 342 X 611 X 566 |
|--------------------------------------|-----------------|
| Dimensions WxDxH (mm) with wheels    | 342 X 611 X 621 |

## FRONT