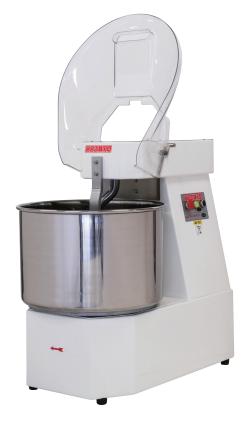

#### GALASSIA 12 12 kg fixed head/fixed bowl dough mixer

The Galassia range of spiral kneading machines are exceptionally built and engineered. Since 1977, they have earnt a reputation for their robust and simple design that exceeds the demands of the modern pizzeria and baker.

Fitted with a stainless steel spiral, resistant to even the most strenuous forces and a heavy gauge stainless steel rotating bowl, its powers through the toughest mixes to produce soft and oxygenated dough that praises the highest of traditions.

#### MAIN CHARACTERISTICS

- Spiral in stainless steel, durable and resistant to even the most strenuous forces
- Reinforced Heavy gauge stainless steel kneading bowl absorbs kneading shocks easily.
- · Chain drive transmission allows for a longer life and greater durability.
- Heavy duty painted steel chassis and welded structure finished with a stainless Steel top.
- Multiple reinforced chain drives operate the spiral kneading hook providing extra needed durability and strength during the toughest mixes.
- Easy adjustment of transmission belt tensions through user friendly adjustment controls ensuring easy serviceability and access.
- Heavy duty lockable castors
- Emergency Stop Button
- Timer controlled alongside user friendly electromechanical controls.
- Single speed operation of bowl and spiral hook.
- Fixed head and fixed bowl.
- Mobile guard in clear transparent ABS allowing perfect vision and monitoring of the mix at all times.