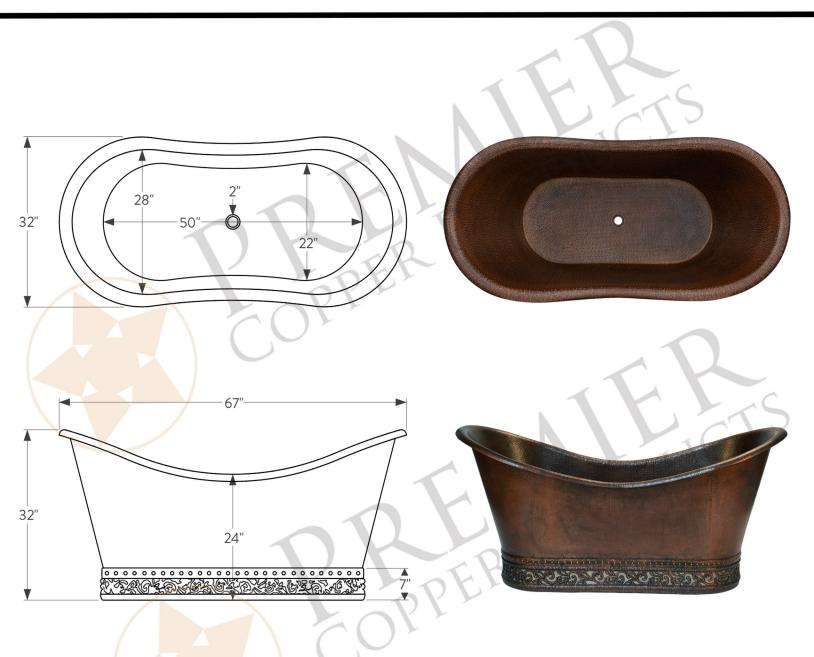

## MODEL NUMBER: BSP5\_BTN67DB

- \* Description: 67" Hammered Copper Double Slipper Bathtub with Scroll Base and Nickel Inlay
- \* Outer Dimension: 67" x 32" x 32"
- \* Center Tub Height: 24"
- \* Rim: 2" Rolled Rim
- \* Drain Opening: 2" Center
- \* Finish: Oil Rubbed Bronze