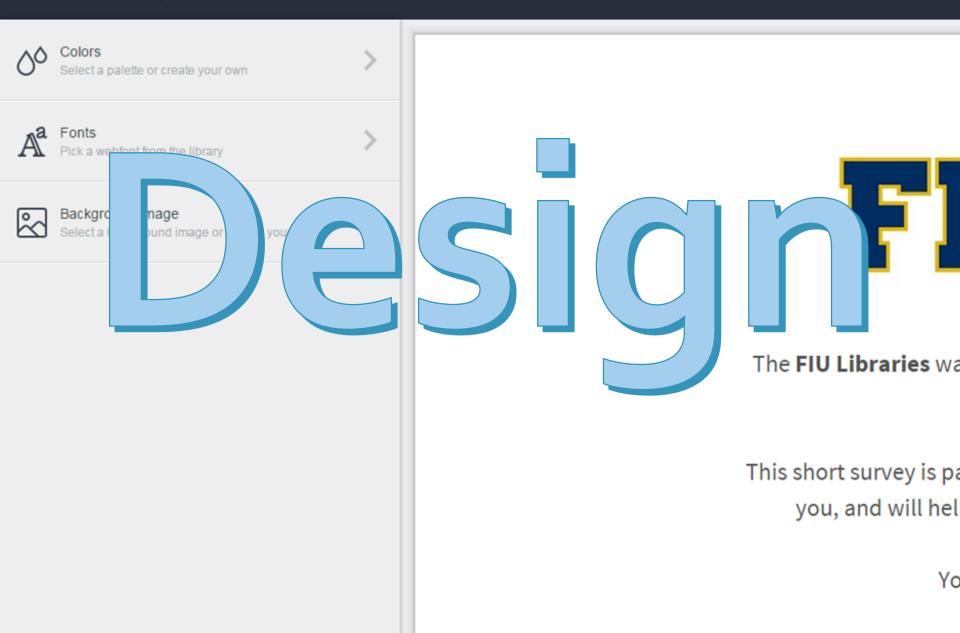

### User Surveys Gone Wild! with TypeForm

Gricel Dominguez | FIU Libraries

## Why TypeForm?



### Can you spare 2 minutes?

#### Purpose:

Learn more about students' preferred study spaces



The **FIU Libraries** want to know about *your* favorite study space(s) in order to improve our own spaces.

This short survey is part of a usability study to gain feedback from students like you, and will help us make decisions to improve library study spaces.

Your comments will remain anonymous.



Sample:

completely random

Distribution:

Face-to face and online



#### Typefo

#### where do you study?

Build > Design > Configure





#### where do you study?

Build > Design > Configure



### Metrics + Survey



### Results

| Metrics<br>Monitor your typeform across devices   |   | Sep 22, 2014 - Nov 13, 2014 * Q. Search & press enter                                                                             |                        |                                                                                                                                                                                                                 |            |
|---------------------------------------------------|---|-----------------------------------------------------------------------------------------------------------------------------------|------------------------|-------------------------------------------------------------------------------------------------------------