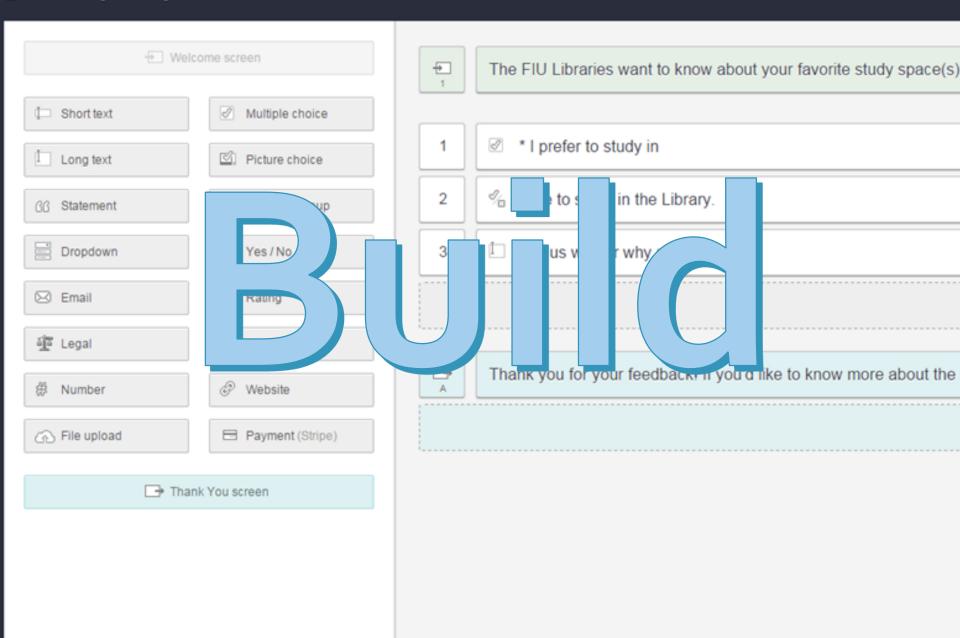

### User Surveys Gone Wild! with TypeForm

Gricel Dominguez | FIU Libraries

## Why TypeForm?



### Can you spare 2 minutes?

#### Purpose:

Learn more about students' preferred study spaces



The **FIU Libraries** want to know about *your* favorite study space(s) in order to improve our own spaces.

This short survey is part of a usability study to gain feedback from students like you, and will help us make decisions to improve library study spaces.

Your comments will remain anonymous.



Sample:

completely random

Distribution:

Face-to face and online



#### Typefo

#### where do you study?

Build > Design > Configure





#### where do you study?

Build > Design > Configure



### Metrics + Survey



### Results

| Metrics<br>Monitor your typeform across devices   |   | Sep 22, 2014 - Nov 13, 2014 * Q. Search & press enter                                                                             |                        |                                                                                                                                                                                                                 |            |
|---------------------------------------------------|---|-----------------------------------------------------------------------------------------------------------------------------------|------------------------|---------------------------------------------------