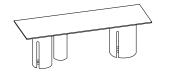

## **VARIANTS AND SIZES**

Size: W2037xD938xH820mm W80" 1/4 xD36" 7/8 xH32" 1/4

Size: W1900xD938xH820mm W74" 7/8 xD36" 7/8 xH32" 1/4

Size: W1900xD938xH820mm

W74" 7/8 xD36" 7/8 xH32" 1/4

W1300xD730xH652mm

Size: W1300xD821xH660mm W51" 1/8 xD32" 3/8 xH25" 7/8 W51" 1/8 xD28" 3/4 xH25" 3/4

Size: W2450xD938xH820mm W96" 1/2 xD36" 7/8 xH"32 1/4

Size: W1300xD560xH452mm W51" 1/8 xD22" 3/64 xH17" 51/64

Size:

Size: W830xD560xH452mm W32" <sup>3/8</sup> xD22" <sup>1/8</sup> xH17" <sup>51/64</sup>

## MATERIALS AND FINISHES

Structure: Metal base, plywood internal structure and foam Upholstery: fabrics or leather

LA MANUFACTURE OAZE

6

W3000xD1000xH920mm W118" 7/64 xD39" 3/8 xH36" 7/32

Size: W1800xD1800xH765mm W70" 55/64 xD70" 55/64 xH30" 1/8

table

Structure: Powder coated dark grey RAL 7021

Top: Walnut wood, Arabesque marble

coffee table

Structure: Light bronze chrome Top: Enamelled lava RAL5011

ANA MOUSSINET

her expertise to her architecture diploma from the Paris school of Fine Arts, and to her professional experience working with a creative studio. Creation as an art form, technique as the foundation. To her, space is a material to be carved and sculpted, to be embellished before it can be inhabited. Her slavic roots inspire her on a daily basis and lend her practice a sensitive, vibrant feel. An architect by training, she 'sculpts' spaces of all dimensions. From exclusive Parisian homes to prestigious hotels halfway around the globe, and even in her collaborations with design brands, Ana tackles each project with the same enthusiasm, the same know- how.