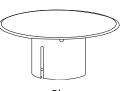

## **VARIANTS AND SIZES**

Size: W2037xD938xH820mm W80" 1/4 xD36" 7/8 xH32" 1/4

Size: W1900xD938xH820mm W74" 7/8 xD36" 7/8 xH32" 1/4

Size: W1900xD938xH820mm

W74" 7/8 xD36" 7/8 xH32" 1/4

W1300xD730xH652mm

Size: W1300xD821xH660mm W51" 1/8 xD32" 3/8 xH25" 7/8 W51" 1/8 xD28" 3/4 xH25" 3/4

Size: W2450xD938xH820mm W96" 1/2 xD36" 7/8 xH"32 1/4

Size: W1300xD560xH452mm W51" 1/8 xD22" 3/64 xH17" 51/64

Size:

Size: W830xD560xH452mm W32" <sup>3/8</sup> xD22" <sup>1/8</sup> xH17" <sup>51/64</sup>

## MATERIALS AND FINISHES

Structure: Metal base, plywood internal structure and foam Upholstery: fabrics or leather

LA MANUFACTURE OAZE

6

W3000xD1000xH920mm W118" 7/64 xD39" 3/8 xH36" 7/32

Size: W1800xD1800xH765mm W70" 55/64 xD70" 55/64 xH30" 1/8

table

Structure: Powder coated dark grey RAL 7021

Top: Walnut wood, Arabesque marble

coffee table

Structure: Light bronze chrome Top: Enamelled lava RAL5011

ANA MOUSSINET

her expertise to her architecture diploma from the Paris school of Fine Arts, and to her professional experience working with a creative studio. Creation as an art form, technique as the foundation. To her, space is a material to be carved and sculpted, to be embellished before it can be inhabited. Her slavic roots inspire her on a daily basis and lend her practice a sensitive, vibrant feel. An architect by training, she 'sculpts' spaces of all dimensions. From exclusive Parisian homes to prestigious hotels halfway around the globe, and even in her collaborations with design brands, Ana tackles each project with the same enthusiasm, the same know- how.