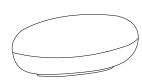

## **VARIANTS AND SIZES**

Size: W2037xD938xH820mm W80" 1/4 xD36" 7/8 xH32" 1/4

Size: W1900xD938xH820mm W74" 7/8 xD36" 7/8 xH32" 1/4

Size: W1900xD938xH820mm

W74" 7/8 xD36" 7/8 xH32" 1/4

W1300xD730xH652mm

Size: W1300xD821xH660mm W51" 1/8 xD32" 3/8 xH25" 7/8 W51" 1/8 xD28" 3/4 xH25" 3/4

Size: W2450xD938xH820mm W96" 1/2 xD36" 7/8 xH"32 1/4

Size: W1300xD560xH452mm W51" 1/8 xD22" 3/64 xH17" 51/64

Size:

Size: W830xD560xH452mm W32" <sup>3/8</sup> xD22" <sup>1/8</sup> xH17" <sup>51/64</sup>