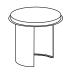

## **VARIANTS AND SIZES**

Size: W2037xD938xH820mm W80" 1/4 xD36" 7/8 xH32" 1/4

Size: W1900xD938xH820mm W74" 7/8 xD36" 7/8 xH32" 1/4

Size: W1900xD938xH820mm

W74" 7/8 xD36" 7/8 xH32" 1/4

W1300xD730xH652mm

Size: W1300xD821xH660mm W51" 1/8 xD32" 3/8 xH25" 7/8 W51" 1/8 xD28" 3/4 xH25" 3/4

Size: W2450xD938xH820mm W96" 1/2 xD36" 7/8 xH"32 1/4

Size: W1300xD560xH452mm W51" 1/8 xD22" 3/64 xH17" 51/64

Size:

Size: W830xD560xH452mm W32" <sup>3/8</sup> xD22" <sup>1/8</sup> xH17" <sup>51/64</sup>

## MATERIALS AND FINISHES

Structure: Metal base, plywood internal structure and foam Upholstery: fabrics or leather

LA MANUFACTURE OAZE

6

W3000xD1000xH920mm W118" 7/64 xD39" 3/8 xH36" 7/32

Size: W1800xD1800xH765mm W70" 55/64 xD70" 55/64 xH30" 1/8

W680xD680xH340mm W20" 55/64 xD20" 55/64 xH"13 25/64

W480xD480xH430mm W14" 11/64 xD18" 7/8 xH16" 59/64

**COLORS COLORS** 

Structure of table: Structure of coffee table:

Top of table: Top of coffee table:

MATERIALS AND FINISHES

table

Structure: Powder coated dark grey RAL 7021

Top: Walnut wood, Arabesque marble

coffee table

Structure: Light bronze chrome Top: Enamelled lava RAL5011

ANA MOUSSINET

her expertise to her architecture diploma from the Paris school of Fine Arts, and to her professional experience working with a creative studio. Creation as an art form, technique as the foundation. To her, space is a material to be carved and sculpted, to be embellished before it can be inhabited. Her slavic roots inspire her on a daily basis and lend her practice a sensitive, vibrant feel. An architect by training, she 'sculpts' spaces of all dimensions. From exclusive Parisian homes to prestigious hotels halfway around the globe, and even in her collaborations with design brands, Ana tackles each project with the same enthusiasm, the same know- how.