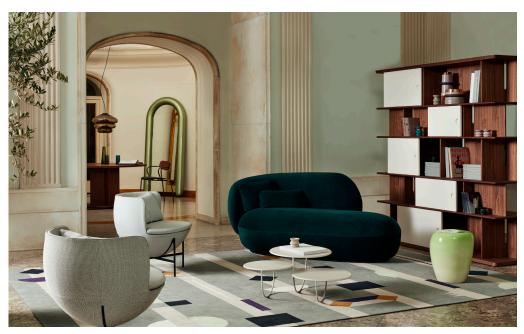

LA MANUFACTURE
Oaze collection
Design by Ana Moussinet

The beating heart of your interior. Oaze is an elementary particle that recomposes space around it, and delivers astonishing comfort. The precise, yet simple, round lines of this levitating monolithic design are conducive to meditation, reverie and sharing confidences. The accomplished allure of

Oaze betrays the nature of its internal structure, made from layers of resilient foam to achieve the ultimate enveloping experience.

Design by Ana Moussinet

3 LA MANUFACTURE OAZE

4 LA MANUFACTURE OAZE

5 LA MANUFACTURE OAZE