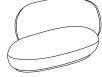

LA MANUFACTURE
Oaze collection
Design by Ana Moussinet

The beating heart of your interior. Oaze is an elementary particle that recomposes space around it, and delivers astonishing comfort. The precise, yet simple, round lines of this levitating monolithic design are conducive to meditation, reverie and sharing confidences. The accomplished allure of

Oaze betrays the nature of its internal structure, made from layers of resilient foam to achieve the ultimate enveloping experience.

Design by Ana Moussinet

3 LA MANUFACTURE OAZE

4 LA MANUFACTURE OAZE

5 LA MANUFACTURE OAZE

## **VARIANTS AND SIZES**

Size: W2037xD938xH820mm W80" 1/4 xD36" 7/8 xH32" 1/4

Size: W1900xD938xH820mm W74" 7/8 xD36" 7/8 xH32" 1/4

Size: W1900xD938xH820mm

W74" 7/8 xD36" 7/8 xH32" 1/4

W1300xD730xH652mm

Size: W1300xD821xH660mm W51" 1/8 xD32" 3/8 xH25" 7/8 W51" 1/8 xD28" 3/4 xH25" 3/4