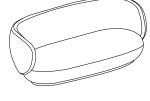

## **VARIANTS AND SIZES**

Size: W2037xD938xH820mm W80" 1/4 xD36" 7/8 xH32" 1/4

Size: W1900xD938xH820mm W74" 7/8 xD36" 7/8 xH32" 1/4

Size: W1900xD938xH820mm

W74" 7/8 xD36" 7/8 xH32" 1/4

W1300xD730xH652mm

Size: W1300xD821xH660mm W51" 1/8 xD32" 3/8 xH25" 7/8 W51" 1/8 xD28" 3/4 xH25" 3/4

Size: W2450xD938xH820mm W96" 1/2 xD36" 7/8 xH"32 1/4

Size: W1300xD560xH452mm W51" 1/8 xD22" 3/64 xH17" 51/64

Size:

Size: W830xD560xH452mm W32" <sup>3/8</sup> xD22" <sup>1/8</sup> xH17" <sup>51/64</sup>