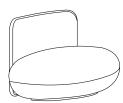

LA MANUFACTURE
Oaze collection
Design by Ana Moussinet

The beating heart of your interior. Oaze is an elementary particle that recomposes space around it, and delivers astonishing comfort. The precise, yet simple, round lines of this levitating monolithic design are conducive to meditation, reverie and sharing confidences. The accomplished allure of

Oaze betrays the nature of its internal structure, made from layers of resilient foam to achieve the ultimate enveloping experience.

Design by Ana Moussinet

3 LA MANUFACTURE OAZE

4 LA MANUFACTURE OAZE

5 LA MANUFACTURE OAZE

## **VARIANTS AND SIZES**

Size: W2037xD938xH820mm W80" 1/4 xD36" 7/8 xH32" 1/4

Size: W1900xD938xH820mm W74" 7/8 xD36" 7/8 xH32" 1/4

Size: W1900xD938xH820mm

W74" 7/8 xD36" 7/8 xH32" 1/4

W1300xD730xH652mm

Size: W1300xD821xH660mm W51" 1/8 xD32" 3/8 xH25" 7/8 W51" 1/8 xD28" 3/4 xH25" 3/4