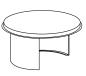

## **VARIANTS AND SIZES**

Size: W2037xD938xH820mm W80" 1/4 xD36" 7/8 xH32" 1/4

Size: W1900xD938xH820mm W74" 7/8 xD36" 7/8 xH32" 1/4

Size: W1900xD938xH820mm

W74" 7/8 xD36" 7/8 xH32" 1/4

W1300xD730xH652mm

Size: W1300xD821xH660mm W51" 1/8 xD32" 3/8 xH25" 7/8 W51" 1/8 xD28" 3/4 xH25" 3/4

Size: W2450xD938xH820mm W96" 1/2 xD36" 7/8 xH"32 1/4

Size: W1300xD560xH452mm W51" 1/8 xD22" 3/64 xH17" 51/64

Size:

Size: W830xD560xH452mm W32" <sup>3/8</sup> xD22" <sup>1/8</sup> xH17" <sup>51/64</sup>

## MATERIALS AND FINISHES

Structure: Metal base, plywood internal structure and foam Upholstery: fabrics or leather

LA MANUFACTURE OAZE

6

W3000xD1000xH920mm W118" 7/64 xD39" 3/8 xH36" 7/32

Size: W1800xD1800xH765mm W70" 55/64 xD70" 55/64 xH30" 1/8

table

Structure: Powder coated dark grey RAL 7021

Top: Walnut wood, Arabesque marble

coffee table

Structure: Light bronze chrome Top: Enamelled lava RAL5011

ANA MOUSSINET

her expertise to her architecture diploma from the Paris school of Fine Arts, and to her professional experience working with a creative studio. Creation as an art form, technique as the foundation. To her, space is a material to be carved and sculpted, to be embellished before it can be inhabited. Her slavic roots inspire her on a daily basis and lend her practice a sensitive, vibrant feel. An architect by training, she 'sculpts' spaces of all dimensions. From exclusive Parisian homes to prestigious hotels halfway around the globe, and even in her collaborations with design brands, Ana tackles each project with the same enthusiasm, the same know- how.