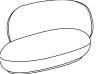

LA MANUFACTURE
Oaze collection
Design by Ana Moussinet

The beating heart of your interior. Oaze is an elementary particle that recomposes space around it, and delivers astonishing comfort. The precise, yet simple, round lines of this levitating monolithic design are conducive to meditation, reverie and sharing confidences. The accomplished allure of

Oaze betrays the nature of its internal structure, made from layers of resilient foam to achieve the ultimate enveloping experience.

Design by Ana Moussinet

3 LA MANUFACTURE OAZE

4 LA MANUFACTURE OAZE

5 LA MANUFACTURE OAZE

## **VARIANTS AND SIZES**

Size: W2037xD938xH820mm W80" 1/4 xD36" 7/8 xH32" 1/4

Size: W1900xD938xH820mm W74" 7/8 xD36" 7/8 xH32" 1/4

Size: W1900xD938xH820mm

W74" 7/8 xD36" 7/8 xH32" 1/4

W1300xD730xH652mm

Size: W1300xD821xH660mm W51" 1/8 xD32" 3/8 xH25" 7/8 W51" 1/8 xD28" 3/4 xH25" 3/4