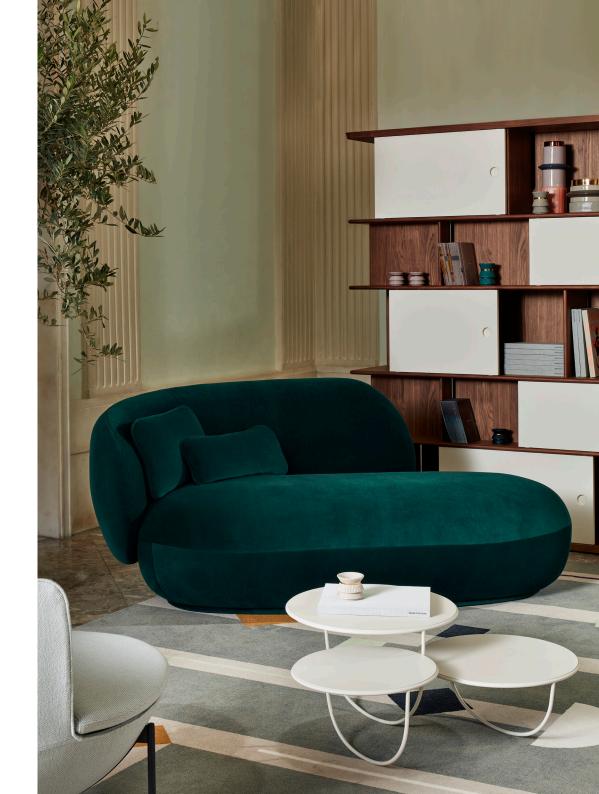

LA MANUFACTURE
Oaze collection
Design by Ana Moussinet

The beating heart of your interior. Oaze is an elementary particle that recomposes space around it, and delivers astonishing comfort. The precise, yet simple, round lines of this levitating monolithic design are conducive to meditation, reverie and sharing confidences. The accomplished allure of

Oaze betrays the nature of its internal structure, made from layers of resilient foam to achieve the ultimate enveloping experience.

Design by Ana Moussinet

3 LA MANUFACTURE OAZE

4 LA MANUFACTURE OAZE

5 LA MANUFACTURE OAZE

## MATERIALS AND FINISHES

Structure: Metal base, plywood internal structure and foam Upholstery: fabrics or leather

LA MANUFACTURE OAZE

6

W3000xD1000xH920mm W118" 7/64 xD39" 3/8 xH36" 7/32

Size: W1800xD1800xH765mm W70" 55/64 xD70" 55/64 xH30" 1/8