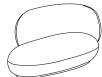

LA MANUFACTURE
Oaze collection
Design by Ana Moussinet

The beating heart of your interior. Oaze is an elementary particle that recomposes space around it, and delivers astonishing comfort. The precise, yet simple, round lines of this levitating monolithic design are conducive to meditation, reverie and sharing confidences. The accomplished allure of

Oaze betrays the nature of its internal structure, made from layers of resilient foam to achieve the ultimate enveloping experience.

Design by Ana Moussinet

3 LA MANUFACTURE OAZE

4 LA MANUFACTURE OAZE

5 LA MANUFACTURE OAZE

## **VARIANTS AND SIZES**

Size: W2037xD938xH820mm W80" 1/4 xD36" 7/8 xH32" 1/4

Size: W1900xD938xH820mm W74" 7/8 xD36" 7/8 xH32" 1/4

Size: W1900xD938xH820mm

W74" 7/8 xD36" 7/8 xH32" 1/4

W1300xD730xH652mm

Size: W1300xD821xH660mm W51" 1/8 xD32" 3/8 xH25" 7/8 W51" 1/8 xD28" 3/4 xH25" 3/4