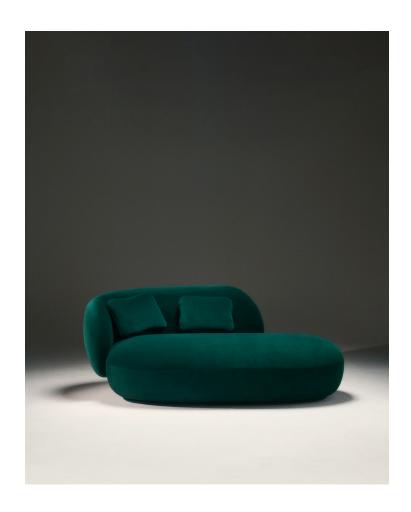

LA MANUFACTURE
Oaze collection
Design by Ana Moussinet

The beating heart of your interior. Oaze is an elementary particle that recomposes space around it, and delivers astonishing comfort. The precise, yet simple, round lines of this levitating monolithic design are conducive to meditation, reverie and sharing confidences. The accomplished allure of

Oaze betrays the nature of its internal structure, made from layers of resilient foam to achieve the ultimate enveloping experience.

Design by Ana Moussinet

3 LA MANUFACTURE OAZE

4 LA MANUFACTURE OAZE

5 LA MANUFACTURE OAZE