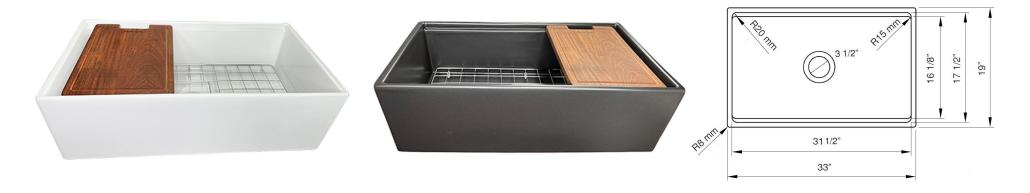

## Cape Collection

Premium Genuine Fireclay Reversible 33-Inch Workstation Farmhouse Apron Sink

Model: T-PS33W/T-PS33MB (Matte Black)

## **Top View**

| Overall Dimensions | Interior Bowl - Basin      | Apron Height | Bowl Depth      | Drain Dimensions |
|--------------------|----------------------------|--------------|-----------------|------------------|
| 33" x 19" x 10"    | 31 1/2" x 17 1/2" x 8.875" | 10″          | 8.875" at drain | 3.5" Opening     |

## **Features**

- Grid, Drain & Cutting board included
- Built In ledge holds included cutting board
- Premium Fireclay Sink
- Exterior walls have slight 1/8" Taper
- Sloped basin for superior drainage
- Material is sound absorbing and stain-resistant
- Non-porous surface is hygienic and scratch resistant
- Nominal dimensions may vary by .25"
- Due to sink thickness may require an extended flange
- Requires Apron style base cabinet