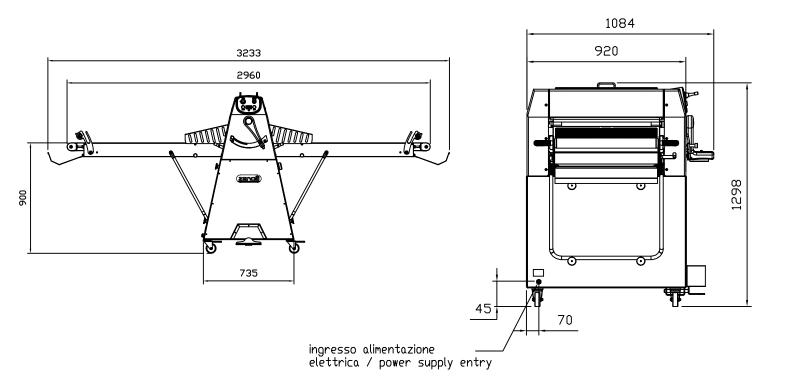

## DIMENTIONS

| External Width  | 3240mm |
|-----------------|--------|
| External Depth  | 1090mm |
| External Height | 1300mm |

Phone: 1800 183 818 Email: support@thegoodlady.com.au Website: www.thegoodlady.com.au

### FRONT

### SIDE