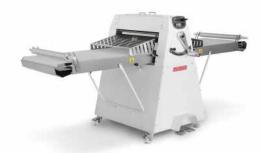

### SIRIO 600/1400 FREESTANDING DOUGH SHEETERS

## **Main Features**

- Digital display to show the rolling thickness and ensure the most accurate adjustments
- Possibility of inverting the rolling direction by means of joystick and foot pedal
- The sydnchornized speed of the conveyor belts are fixed at a single speed.
- Removable flour tray for easy cleaning
- The plates can be closed, thus allowing to keep the machine size smaller, when not in use
- The machines are mounted on wheels for their easy displacement