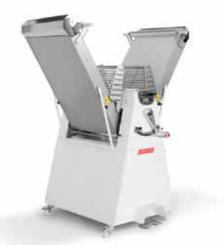

### SIRIO 600/1400 FREESTANDING DOUGH SHEETERS

## **Main Features**

- Digital display to show the rolling thickness and ensure the most accurate adjustments
- Possibility of inverting the rolling direction by means of joystick and foot pedal
- The sydnchornized speed of the conveyor belts are fixed at a single speed.
- Removable flour tray for easy cleaning
- The plates can be closed, thus allowing to keep the machine size smaller, when not in use
- The machines are mounted on wheels for their easy displacement