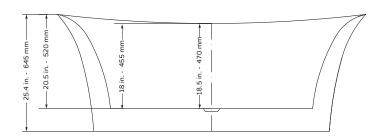

#### **TECHNICAL INFORMATION**

- · Installation: Freestanding
- Color: Polished White Acrylic
- Max Weight: 1100 lbs
- Product Weight: 112 lbs
- Water Capacity: 66.1 gal
- Tub Soaking Depth: 15.35 inch
- Box Dims: 69"x33.5"x27.5"Drain Location: Center