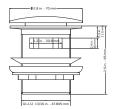

werSpas.com



#### **TECHNICAL INFORMATION**

- · Installation: Freestanding
- Color: Polished White Acrylic
- Max Weight: 1100 lbs
- Product Weight: 112 lbs
- Water Capacity: 66.1 gal
- Tub Soaking Depth: 15.35 inch
- Box Dims: 69"x33.5"x27.5"Drain Location: Center

## PRODUCT FEATURES

- 100% polished white acrylic material
- Bathtub with waste/overflow
- Integral Slotted overflow allows for deep soaking

#### **NOTES**

- Measure your actual product for rough-in details
- Install this product according to the installation instructions
- Allow for 3" (76mm) diameter of clearance around the drain pipe on finished floor material to prevent drain body interference during installation
- · Drain sold separately

### CODE/STANDARDS

cUPC Approved

## WARRANTY

• 5 Years





## POP-UP DRAIN