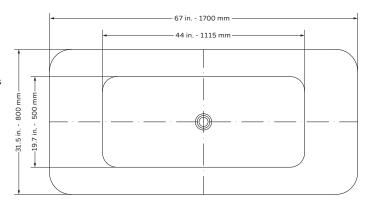

#### **TECHNICAL INFORMATION**

- · Installation: Freestanding
- Color: Polished White Acrylic
- Max Weight: 1100 lbs
- Product Weight: 112 lbs
- Water Capacity: 66.1 gal
- Tub Soaking Depth: 15.35 inch
- Box Dims: 69"x33.5"x27.5"Drain Location: Center