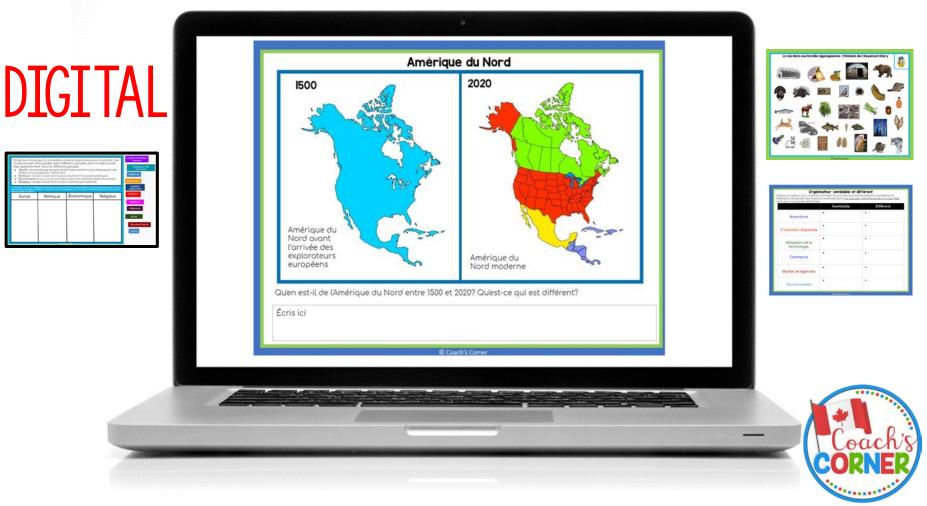

## Peuples autochtones et européens Ensemble



#### For Use with Google Classroom

## Helpful Teacher Tips (in English)





### Links & Instructions for Students in French

#### Students can Use Gogle Read & Write



#### Students can listen to text.

#### Perfect for distance learning!

| Itilisez ce tableau pour montrer<br>lifférents. Utilisez les information<br>insi que vos propres recherches | <b>isateur semblable et d</b><br>comment les groupes autoch<br>ns contenues dans <u>Les peuple</u><br>s.<br><b>Semblable</b> | ntones étaient semblables et<br>es autochtones en un coup d'œ<br>Différent |
|-------------------------------------------------------------------------------------------------------------|------------------------------------------------------------------------------------------------------------------------------|-