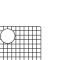

## NOMINAL DIMENSIONS

Exterior: 18" (wide) x 20" (front-to-back) Interior Bowl: 16" (wide) x 16" (front-to-back) Bowl Depth: 10" Minimum Cabinet Size: 21" wide Drain Hole Size:  $3\frac{1}{2}$ "

Inside Corners: Rounded

Drain Location: Rear Center

Drain Cover [RVA1035]

RUVATI USA www.ruvati.com