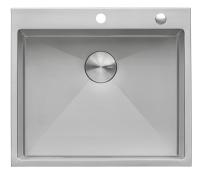

# RVH8006 TOPMOUNT KITCHEN SINK

### MATERIAL

True 16 Gauge Thickness Premium T304 Grade Stainless Steel 18/10 Chromium/Nickel Content Commercial Brushed Finish

# FEATURES

- Heavy duty sound guard padding and undercoating
- Slanted bottom with elegant drain grooves for easy draining
- Rounded inside corners

## NOMINAL DIMENSIONS

Exterior: 18" (wide) x 20" (front-to-back) Interior Bowl: 16" (wide) x 16" (front-to-back) Bowl Depth: 10" Minimum Cabinet Size: 21" wide Drain Hole Size:  $3\frac{1}{2}$ "

Inside Corners: Rounded