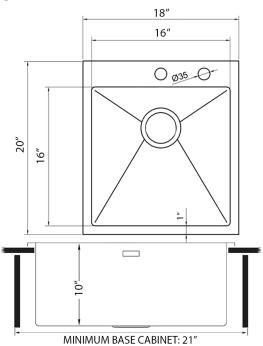

## NOMINAL DIMENSIONS

Exterior: 18" (wide) x 20" (front-to-back) Interior Bowl: 16" (wide) x 16" (front-to-back) Bowl Depth: 10" Minimum Cabinet Size: 21" wide Drain Hole Size:  $3\frac{1}{2}$ "

Inside Corners: Rounded

Drain Location: Rear Center

Drain Cover [RVA1035]

RUVATI USA www.ruvati.com