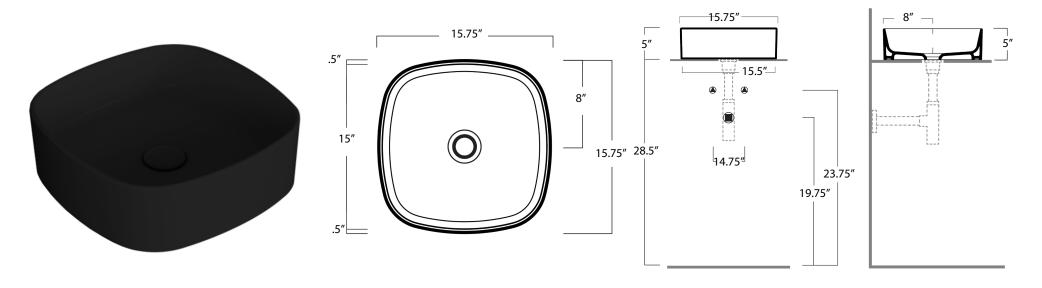

## **Regatta Collection**

SQUARE COUNTER TOP BASIN Model: RC4033MB "Bolsena"

| Overall Dimensions | Interior Bowl | Exterior Base | Interior Depth | Drain Dimensions |
|--------------------|---------------|---------------|----------------|------------------|
| 15.75" × 5"        | 15.75"        | 15.5"         | 5″             | 1.75"            |