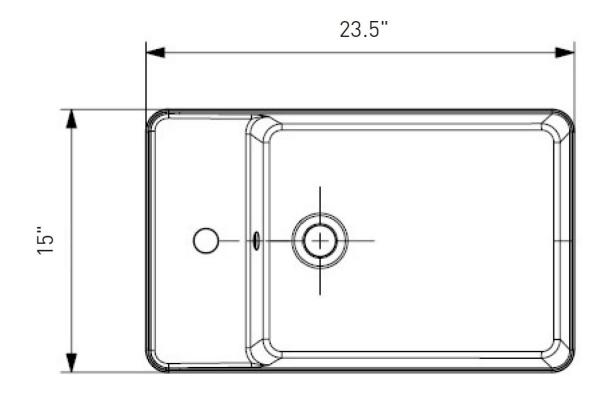

#### **DIMENSIONS**

**NOMINAL DIMENSIONS** 

23.5" x 15" x 4.5"

**IMPORTANT:** Dimensions of fixtures are nominal and may vary within the range of tolerance established by ANSI standards. These measurements are subject to change or cancellation. No responsibility is assumed for use of superseded or voided pages.