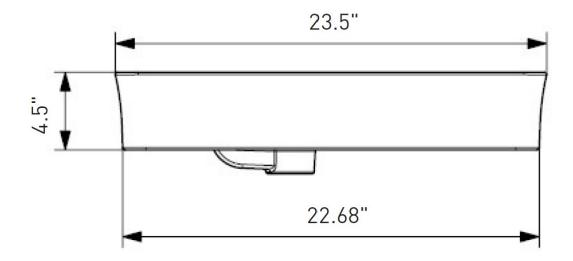

#### **DIMENSIONS**

**NOMINAL DIMENSIONS** 

23.5" x 15" x 4.5"

**IMPORTANT:** Dimensions of fixtures are nominal and may vary within the range of tolerance established by ANSI standards. These measurements are subject to change or cancellation. No responsibility is assumed for use of superseded or voided pages.