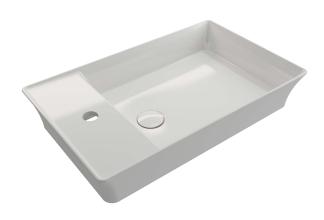

# Vessel

# Product Code 1479-XXX-0126

### **FEATURES**

- Fine fireclay construction
- Vessel lavatory, with single hole faucet setting
- Standard USA drain opening
- With Overflow