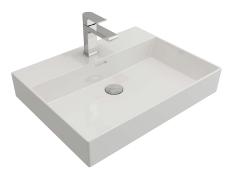

### Lavatory

 Metal console legs (3930 0001X) Available colors: 3930 0001S = Brushed Nickel 3930 0001F = Matte Black 3930 0001G = Matte Gold

#### FEATURES

- Fine fireclay construction
- Single hole option= 1377-xxx-0126
- 3-hole option= 1377-xxx-0127
- May be wall-mounted, counter set, or used with metal console legs (3930 0001X)
- With overflow

**Standard Color** White (001)

**Special Color** Biscuit (014)

#### **Premium Colors**

Matte White (002), Matte Ice Blue (029), Matte Mint Green (033), Matte Gray (006), Black (005), Matte Black (004), Sapphire Blue (010), Orange (012)

#### DIMENSIONS

NOMINAL DIMENSIONS 31.69"x 18.3" x 5.1" (805 mm x 465 mm x 130 mm)