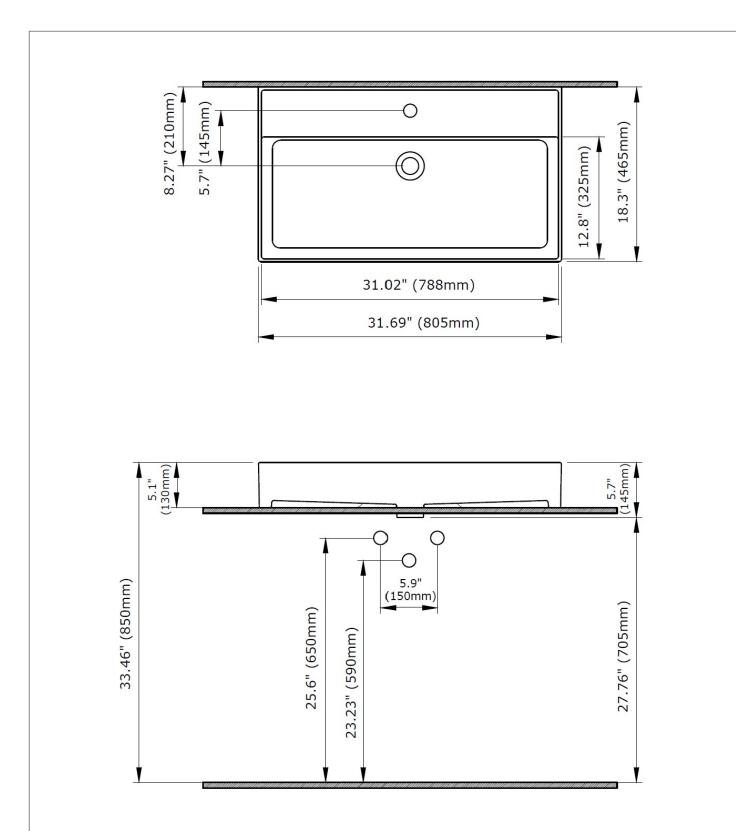

#### DIMENSIONS

NOMINAL DIMENSIONS 31.69"x 18.3" x 5.1" (805 mm x 465 mm x 130 mm)

**IMPORTANT:** Dimensions of fixtures are nominal and may vary within the range of tolerance established by ANSI standards. These measurements are subject to change or cancellation. No responsibility is assumed for use of superseded or voided pages.