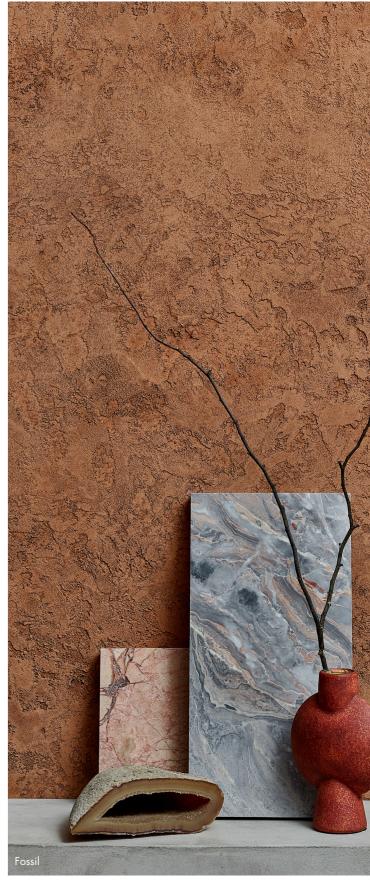

### Fossil

This mineral wall finish creates walls with structure and character. Fossil not only looks authentic but also feels real and brings the harmony of nature inside. Fossil creates an almost petrified effect.

Appearance: Mat

Material: Chalk

Thickness: 2-3 mm

Usage: Only indoor

Wet area: Only indirectly