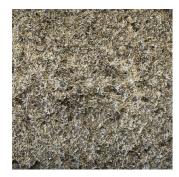

#### Volcano

The name says it all, Volcano creates the look and feel of <u>petrified lava</u> on your wall. Due to the special color wash, Volcano almost feels like stone.

Appearance: Mat
Material: Chalk
Thickness: 2-3 mm
Usage: Only indoor
Wet area: Only indirectly