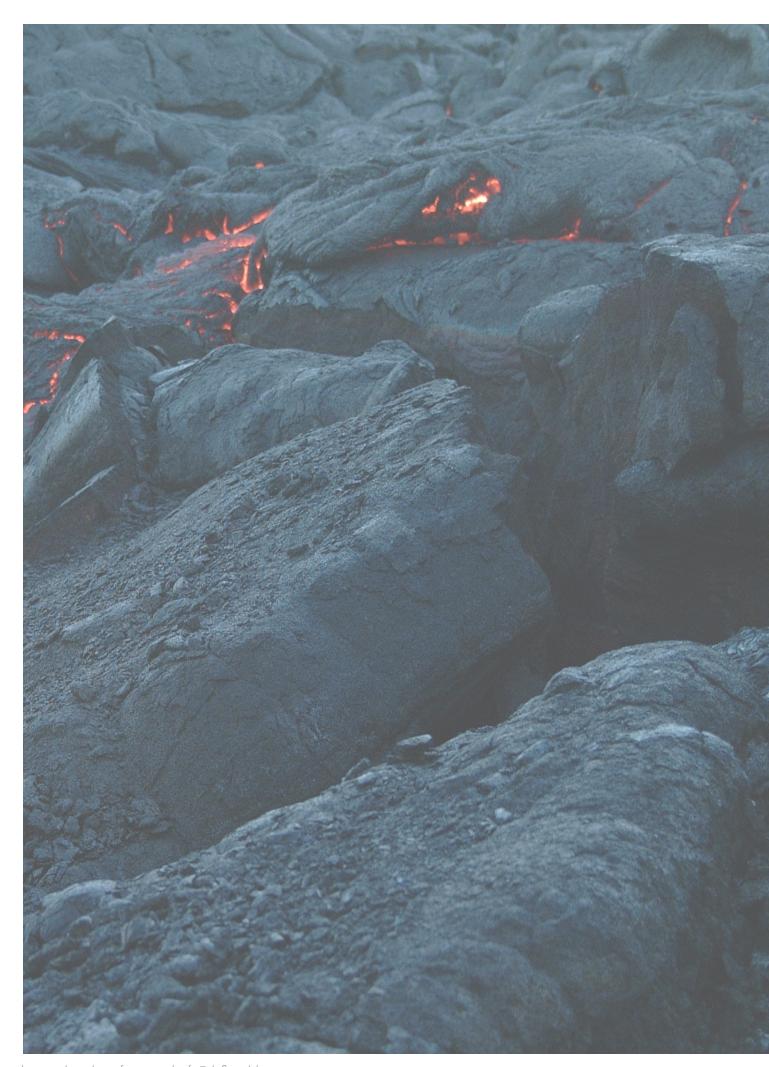

#### Volcano

The name says it all, Volcano creates the look and feel of <u>petrified lava</u> on your wall. Due to the special color wash, Volcano almost feels like stone.

Appearance: Mat
Material: Chalk
Thickness: 2-3 mm
Usage: Only indoor
Wet area: Only indirectly