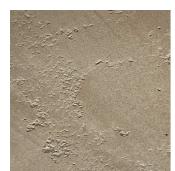

### Glacier

Glacier is a finish that has a <u>stony look and feel</u>. Ideal for applying a cool aged look.

Appearance: Mat

Material: Chalk
Thickness: 2-3 mm
Usage: Only indoor
Wet area: Only indirectly