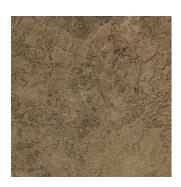

### Fossil

This mineral wall finish creates walls with structure and character. Fossil not only looks authentic but also feels real and brings the harmony of nature inside. Fossil creates an almost petrified effect.

Appearance: Mat

Material: Chalk

Thickness: 2-3 mm

Usage: Only indoor

Wet area: Only indirectly