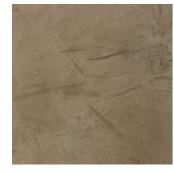

### Fossil

This mineral wall finish creates walls with structure and character. Fossil not only looks authentic but also feels real and brings the harmony of nature inside. Fossil creates an almost petrified effect.

Appearance: Mat

Material: Chalk

Thickness: 2-3 mm

Usage: Only indoor

Wet area: Only indirectly