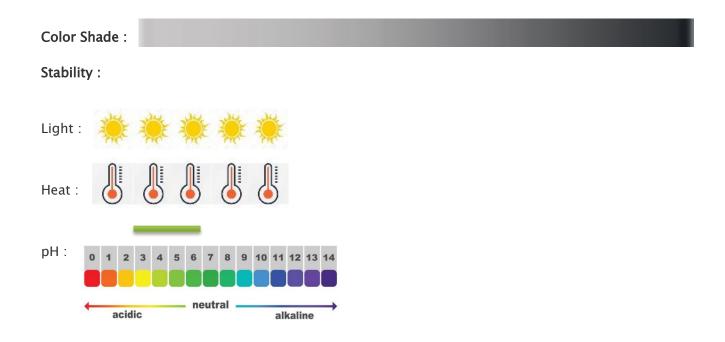

## Carbon Black

E-Number: E153

C. I. No.: 77266



As the name suggests, CarboVegetabilis (or Carbon Black) is made from fine particles of carbonized vegetable material.

Carbon Black powder is very fine and produces a lot of dust causing cleaning problems. Roha recommends the use of the Paste format to avoid undue mess within the customer's production facility.

Color shades range from grey to black, depending on the dosage rate used.



## **Product Forms Available**

## Carbon Black

✓ Powder

√ Water Dispersible Paste

## **Typical Applications**

Decorations

**Cheese Coating** 

Black CaviarSubstitute

Cosmetics

Confectionery

Bakery Products

Fruit Preparation

Pharmaceuticals