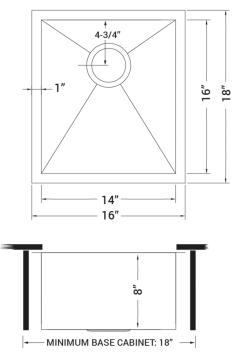

# NOMINAL DIMENSIONS

Exterior: 16" (wide) x 18" (front-to-back) Interior Bowl: 14" (wide) x 16" (front-to-back) Bowl Depth: 8" Minimum Cabinet Size: 18" wide Drain Hole Size: 31/2"

**Inside Corners:** Rounded

Drain Location: **Rear Center** 